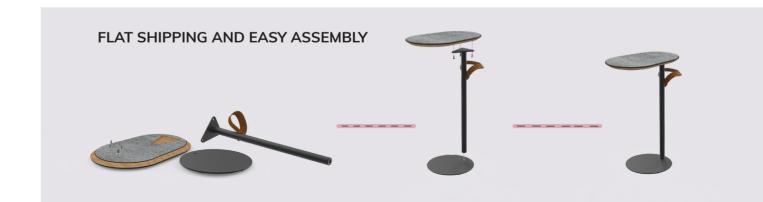

## **ABOUT GRABIT COLLECTION**

The Grabit collection introduces portable side tables for hospitality. These tables fit the Grab & Go serving style, designed to carry around and suitable for a variety of uses in many settings and scenarios.

## FEATURES AND MATERIALS.

The unique design includes a genuine leather handle for effortless carrying, and the thin metal base easily slides under chairs. The beautiful and durable BHP top come in a variety of finishes - (1) Nero Marquina Marble, (2) Grey Slate, (3) Bengali Mango Wood.