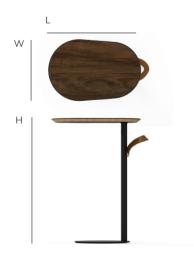

SIDE TABLES







L45cm W33cm H65cm L17.7" W13" H25.5"

## **ABOUT GRABIT COLLECTION**

The Grabit collection introduces portable side tables for hospitality. These tables fit the Grab & Go serving style, designed to carry around and suitable for a variety of uses in many settings and scenarios.

■ GRABIT TABLE | BENGALI MANGO WOOD \_\_\_\_\_\_MG CGRB01WPXX
GRABIT TABLE | NERO MARQUINA MARBLE TOP \_\_\_\_\_MG CGRB01MPXX
GRABIT TABLE | GREY SLATE TOP \_\_\_\_\_\_MG CGRB01GPXX

## FEATURES AND MATERIALS.

The unique design includes a genuine leather handle for effortless carrying, and the thin metal base easily slides under chairs. The beautiful and durable BHP top come in a variety of finishes - (1) Nero Marquina Marble, (2) Grey Slate, (3) Bengali Mango Wood.







2 Grabit\_3



www.mogogo-buffet.com in