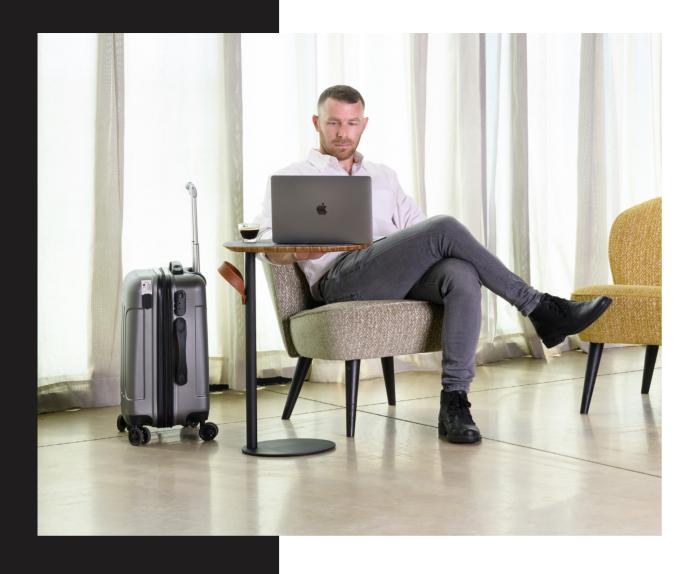

## **ABOUT GRABIT COLLECTION**

The Grabit collection introduces portable side tables for hospitality. These tables fit the Grab & Go serving style, designed to carry around and suitable for a variety of uses in many settings and scenarios.

## FEATURES AND MATERIALS.

The unique design includes a genuine leather handle for effortless carrying, and the thin metal base easily slides under chairs. The beautiful and durable BHP top come in a variety of finishes - (1) Nero Marquina Marble, (2) Grey Slate, (3) Bengali Mango Wood.