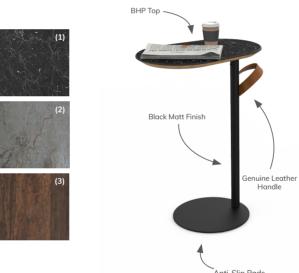

## FEATURES AND MATERIALS.

The unique design includes a genuine leather handle for effortless carrying, and the thin metal base easily slides under chairs. The beautiful and durable BHP top come in a variety of finishes - (1) Nero Marquina Marble, (2) Grey Slate, (3) Bengali Mango Wood.