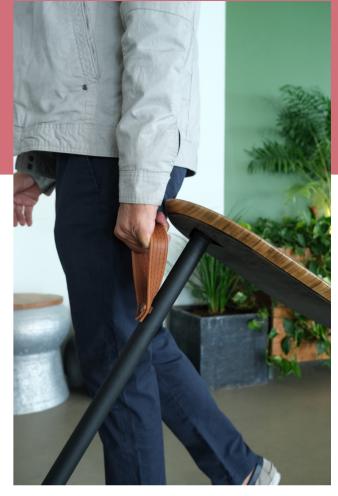

## **ABOUT GRABIT COLLECTION**

The Grabit collection introduces portable side tables for hospitality. These tables fit the Grab & Go serving style, designed to carry around and suitable for a variety of uses in many settings and scenarios.

## FEATURES AND MATERIALS.

The unique design includes a genuine leather handle for effortless carrying, and the thin metal base easily slides under chairs. The beautiful and durable BHP top come in a variety of finishes - (1) Nero Marquina Marble, (2) Grey Slate, (3) Bengali Mango Wood.