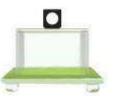

Square Food Cloche with Trays for Room Amenities & Pastry Display

by MyGlassStudio

The cube shape allows for more space for food, especially for room amenity presentations. When removed, dome can be placed vertically

Compared to traditional room service metal covers which are associated with "old style" hospitality service, the Cube food cloche is infused with a modern Art Deco design sensibility.

#### Cloche

11x11x10 cm, 490 gr / 4.3x4.3x4 in, 1 lb

The small square glass cake dome is ideal to cover hotel welcome amenities and turndown amenities in the guest room of the hotel. The cube cloche is also great for dessert presentations for fine dining experience and pastry display. The food cloches come with a black metal handle that is suitable for outdoor use. Code: S5-S6-06, Interior dimensions of cloche: 10x10x6.5 cm / 3.9x3.9x2.6 in