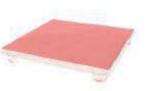

Align the display in a colorful manner and be assured that there will be no noise when lifting or placing down the food cloche. All cloches are equipped with anti slip bumpers.

Our standard color selection of trays is playful, happy and energizing. Nevertheless the collection can also be offered in a multitude of colors including burgundy, chocolate brown, marrone brown, vanilla white, satin blue, cherry red, yellow, lilac and of course Laduree or pistachio green. We will create it bespoke for you.

### **Footed Tray**

15x15x2.2 cm, 470 gr / 5.9x5.9x0.9 in, 1 lb

Footed serving board, small. Square board, raised on glass feet. Code: S2-F3-08

S5-S6-06-SR0231

S5-S6-06-SR0291

S2-F3-08-SR43

S2-F3-08-SR43

S2-F3-08-SR43