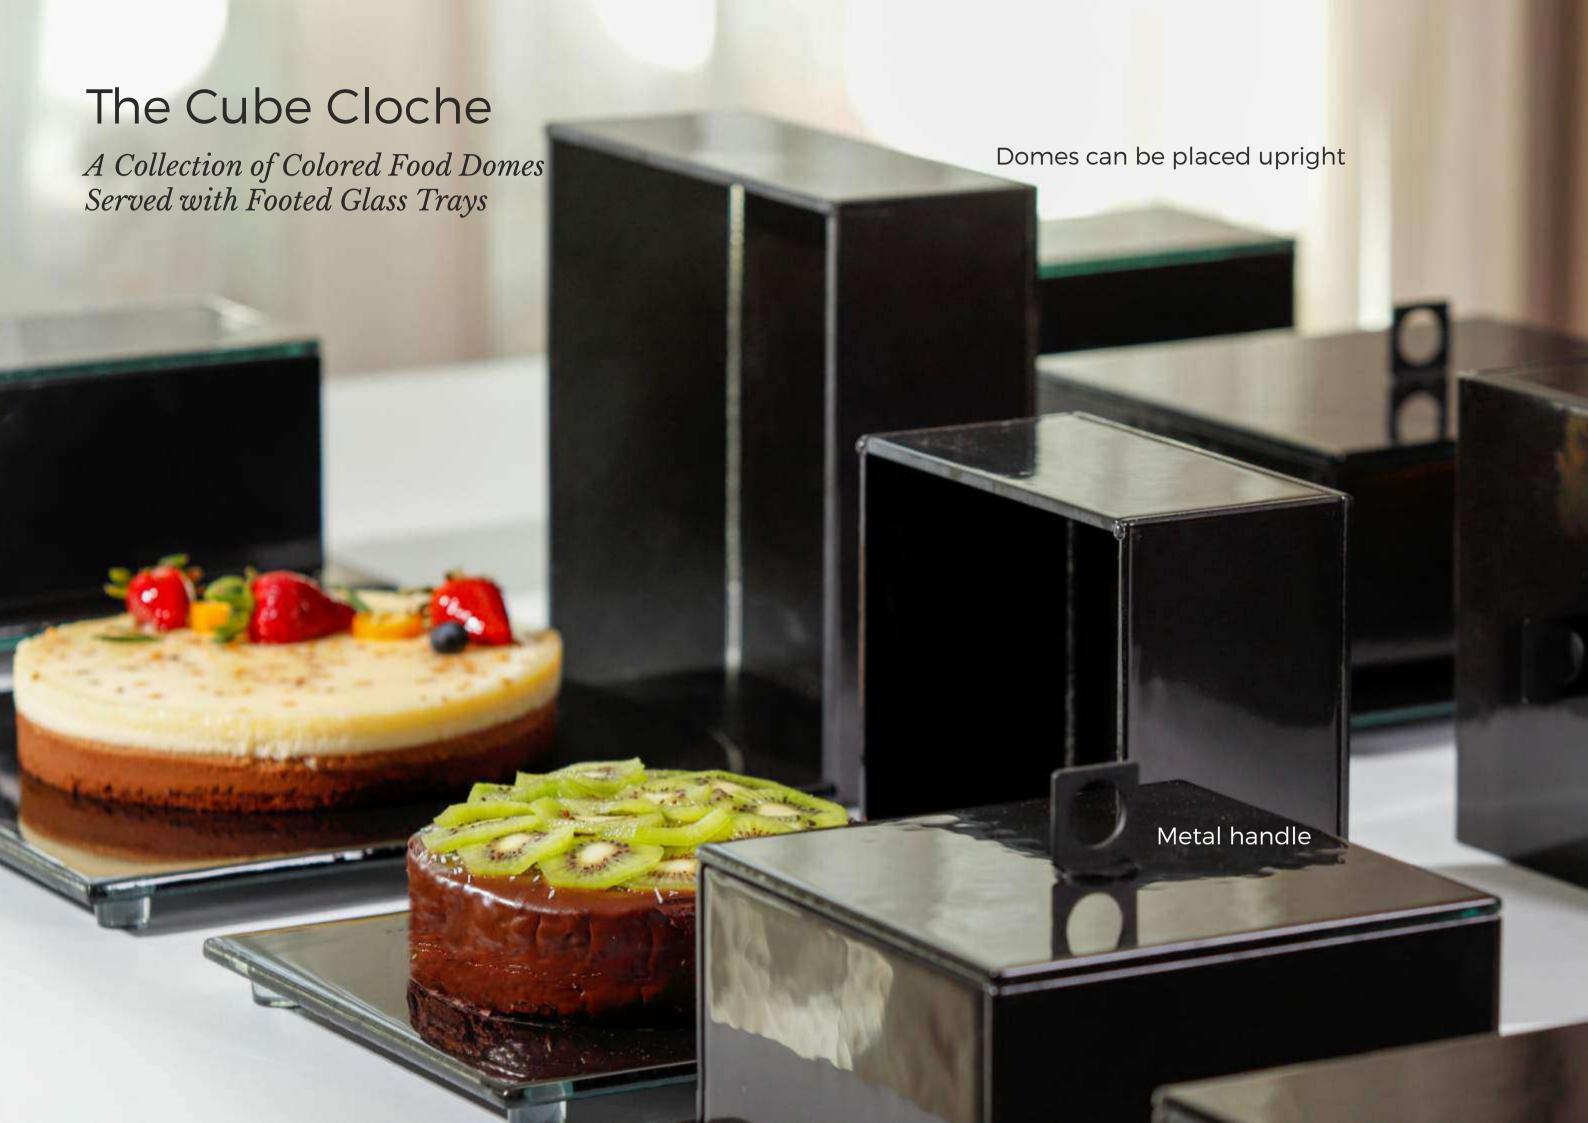

The cube shape allows for more space for food, especially for room amenity presentations. When removed, dome can be placed vertically

Compared to traditional room service metal covers which are associated with "old style" hospitality service, the Cube food cloche is infused with a modern Art Deco design sensibility.

Can be delivered in opaque colors for a unique uncovering experience (and a room decor item), as well as in transparent to protect but keep the food presentation visible. A truly modern and foodstagrammable, alternative to the "service under the bell" experience.

Our standard color selection is minimal and austere for Room Amenity presentations. Nevertheless, we will create bespoke colors to match the interior of the room.

Or create your bespoke presentation and choose among 150 colors available

## **Technical Characteristics**

Dishwasher Safe

Ultra-Durable

Anti Slippery Surface Under the Cover

Colors Will Not Peel Off

Powder Coated Metal Handle

Trays Resistant to Cutlery

Non Toxic - Lead & Cadmium Free & Citric Acid Resistant Colors