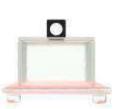

#### Cloche

11x11x10 cm, 490 gr / 4.3x4.3x4 in, 1 lb

The small square glass cake dome is ideal to cover hotel welcome amenities and turndown amenities in the guest room of the hotel. The cube cloche is also great for dessert presentations for fine dining experience and pastry display. The food cloches come with a black metal handle that is suitable for outdoor use. Code: S5-S6-06, Interior dimensions of cloche: 10x10x6.5 cm / 3.9x3.9x2.6 in

### **Footed Tray**

15x15x2.2 cm, 470 gr / 5.9x5.9x0.9 in, 1 lb

Footed serving board, small. Square board, raised on glass feet. Code: S2-F3-08

S5-S6-06-SR0231

S5-S6-06-SR0291

S2-F3-08-SR43

S2-F3-08-SR43

S2-F3-08-SR43