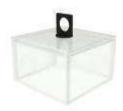

The cube shape allows for more space for food, especially for room amenity presentations. When removed, dome can be placed vertically

Compared to traditional room service metal covers which are associated with "old style" hospitality service, the Cube food cloche is infused with a modern Art Deco design sensibility.

Can be delivered in opaque colors for a unique uncovering experience (and a room decor item), as well as in transparent to protect but keep the food presentation visible. A truly modern and foodstagrammable, alternative to the "service under the bell" experience.

#### Cloche

11x11x10 cm, 490 gr / 4.3x4.3x4 in, 1 lb

The small square glass cake dome is ideal to cover hotel welcome amenities and turndown amenities in the guest room of the hotel. The cube cloche is also great for dessert presentations for fine dining experience and pastry display. The food cloches come with a black metal handle that is suitable for outdoor use. Code: S5-S6-06, Interior dimensions of cloche: 10x10x6.5 cm / 3.9x3.9x2.6 in