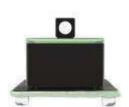

# Small Square Cloche

#### Cloche

11x11x10 cm, 490 gr / 4.3x4.3x4 in, 1 lb

The small square glass cake dome is ideal to cover hotel welcome amenities and turndown amenities in the guest room of the hotel. The cube cloche is also great for dessert presentations for fine dining experience and pastry display. The food cloches come with a black metal handle that is suitable for outdoor use. Code: S5-S6-06, Interior dimensions of cloche: 10x10x6.5 cm / 3.9x3.9x2.6 in

### **Footed Tray**

15x15x2.2 cm, 470 gr / 5.9x5.9x0.9 in, 1 lb

Footed serving board, small. Square board, raised on glass feet. Code: S2-F3-08

S5-S6-06-SR0231

S5-S6-06-SR0291

S2-F3-08-SR43

S2-F3-08-SR43

S2-F3-08-SR43