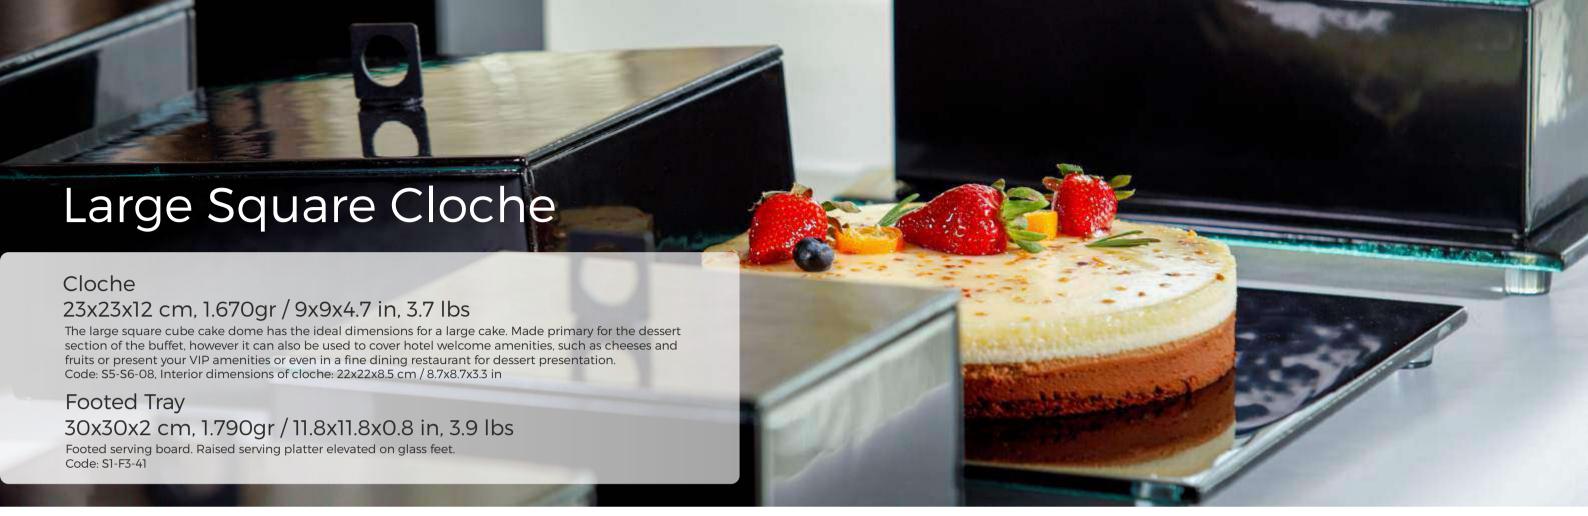

Display your desserts using all 3 sizes of the square food cloche plus a rectangular one that perfectly fits a cake from mold.