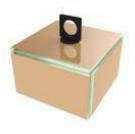

# "Macaroon" Colors for Pastry Display

Colors Evoke Feelings
Colors Tell Stories
Colors are Sweet
Colors have Flavors and Aromas

Code: S5-S6-04-SR21, Small Rectangular Bento Dinner Plate, Gold Plated

Display desserts and pastries in a colorful joyful way. Let the guests admire your creations through the transparency of the glass cloche displayed on a colorful background of the footed tray.

Align the display in a colorful manner and be assured that there will be no noise when lifting or placing down the food cloche. All cloches are equipped with anti slip bumpers.

Our standard color selection of trays is playful, happy and energizing. Nevertheless the collection can also be offered in a multitude of colors including burgundy, chocolate brown, marrone brown, vanilla white, satin blue, cherry red, yellow, lilac and of course Laduree or pistachio green. We will create it bespoke for you.

Display your desserts using all 3 sizes of the square food cloche plus a rectangular one that perfectly fits a cake from mold.