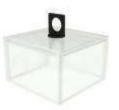

The cube shape allows for more space for food, especially for room amenity presentations. When removed, dome can be placed vertically

Compared to traditional room service metal covers which are associated with "old style" hospitality service, the Cube food cloche is infused with a modern Art Deco design sensibility.

Can be delivered in opaque colors for a unique uncovering experience (and a room decor item), as well as in transparent to protect but keep the food presentation visible. A truly modern and foodstagrammable, alternative to the "service under the bell" experience.

#### Cloche

11x11x10 cm, 490 gr / 4.3x4.3x4 in, 1 lb

The small square glass cake dome is ideal to cover hotel welcome amenities and turndown amenities in the guest room of the hotel. The cube cloche is also great for dessert presentations for fine dining experience and pastry display. The food cloches come with a black metal handle that is suitable for outdoor use. Code: S5-S6-06, Interior dimensions of cloche: 10x10x6.5 cm / 3.9x3.9x2.6 in