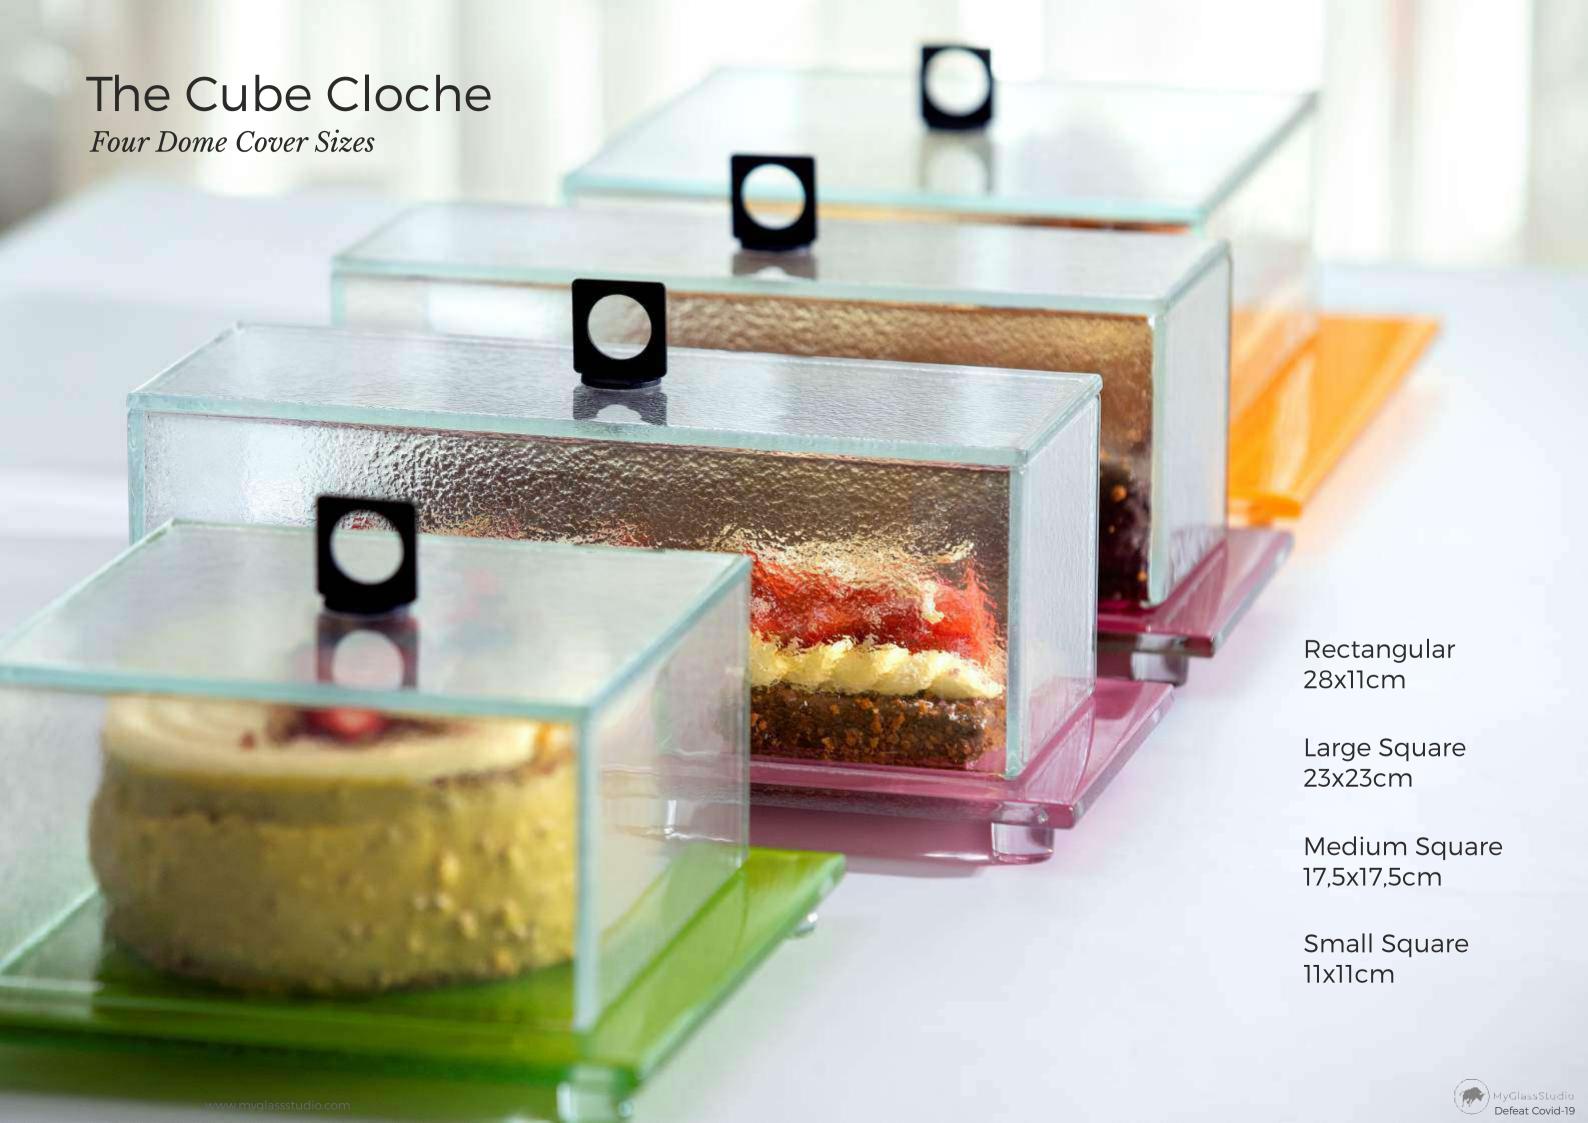

Display your desserts using all 3 sizes of the square food cloche plus a rectangular one that perfectly fits a cake from mold.

#### Cloche

11x11x10 cm, 490 gr / 4.3x4.3x4 in, 1 lb

The small square glass cake dome is ideal to cover hotel welcome amenities and turndown amenities in the guest room of the hotel. The cube cloche is also great for dessert presentations for fine dining experience and pastry display. The food cloches come with a black metal handle that is suitable for outdoor use. Code: S5-S6-06, Interior dimensions of cloche: 10x10x6.5 cm / 3.9x3.9x2.6 in