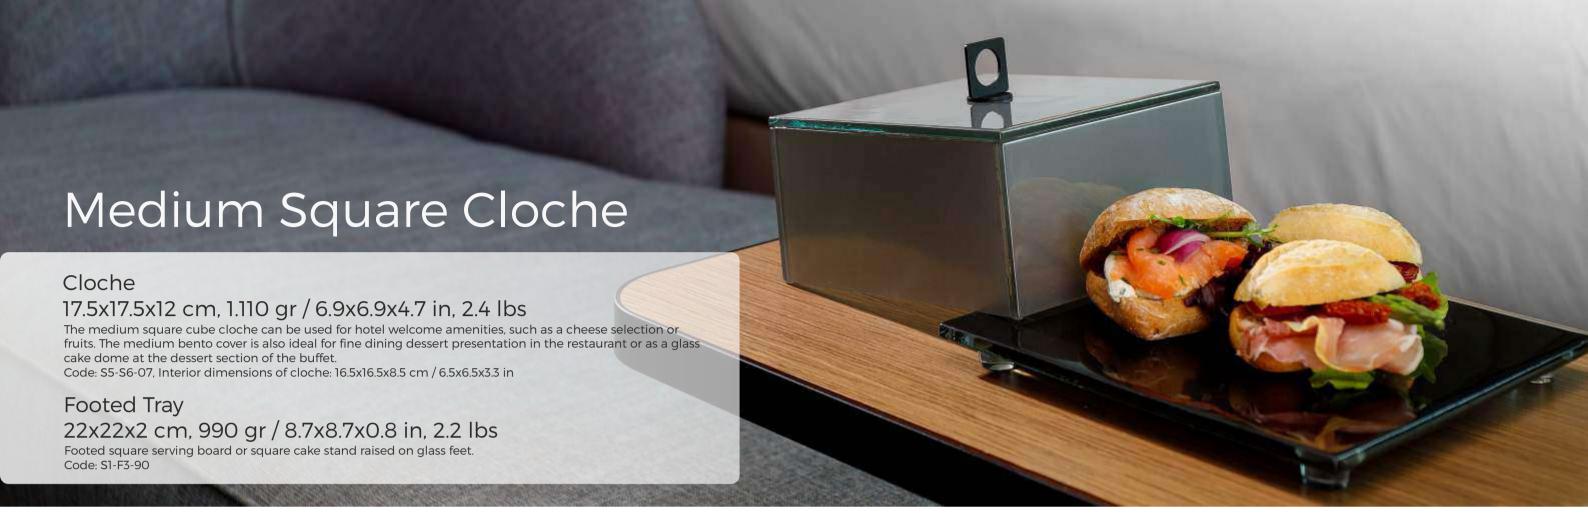

# Small Square Cloche

#### Cloche

11x11x10 cm, 490 gr / 4.3x4.3x4 in, 1 lb

The small square glass cake dome is ideal to cover hotel welcome amenities and turndown amenities in the guest room of the hotel. The cube cloche is also great for dessert presentations for fine dining experience and pastry display. The food cloches come with a black metal handle that is suitable for outdoor use. Code: S5-S6-06, Interior dimensions of cloche: 10x10x6.5 cm / 3.9x3.9x2.6 in

### **Footed Tray**

15x15x2.2 cm, 470 gr / 5.9x5.9x0.9 in, 1 lb

Footed serving board, small. Square board, raised on glass feet. Code: S2-F3-08

S5-S6-06-SR0231

S5-S6-06-SR0291

S2-F3-08-SR43

S2-F3-08-SR43

S2-F3-08-SR43