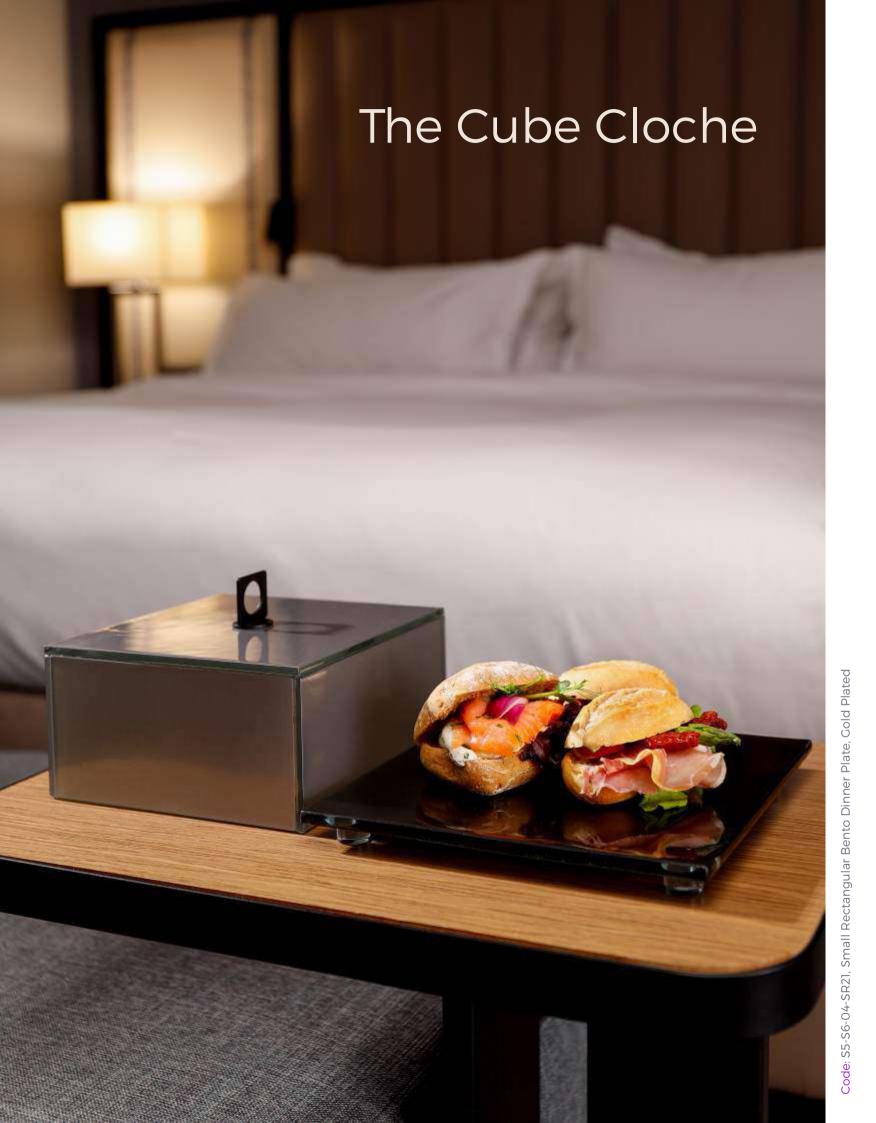

### "Minimal" Colors for Room Amenities

Cover for Safety Uncover in Style

In contrast to existing offerings, "The Cube Cloche" will not disappoint guests who dislike disposables and expect style, safety and wonderment.

The cube shape allows for more space for food, especially for room amenity presentations. When removed, dome can be placed vertically

Compared to traditional room service metal covers which are associated with "old style" hospitality service, the Cube food cloche is infused with a modern Art Deco design sensibility.

#### Cloche

11x11x10 cm, 490 gr / 4.3x4.3x4 in, 1 lb

The small square glass cake dome is ideal to cover hotel welcome amenities and turndown amenities in the guest room of the hotel. The cube cloche is also great for dessert presentations for fine dining experience and pastry display. The food cloches come with a black metal handle that is suitable for outdoor use. Code: S5-S6-06, Interior dimensions of cloche: 10x10x6.5 cm / 3.9x3.9x2.6 in