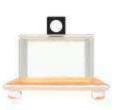

#### Cloche

11x11x10 cm, 490 gr / 4.3x4.3x4 in, 1 lb

The small square glass cake dome is ideal to cover hotel welcome amenities and turndown amenities in the guest room of the hotel. The cube cloche is also great for dessert presentations for fine dining experience and pastry display. The food cloches come with a black metal handle that is suitable for outdoor use. Code: S5-S6-06, Interior dimensions of cloche: 10x10x6.5 cm / 3.9x3.9x2.6 in

### **Footed Tray**

15x15x2.2 cm, 470 gr / 5.9x5.9x0.9 in, 1 lb

Footed serving board, small. Square board, raised on glass feet. Code: S2-F3-08

S5-S6-06-SR0231

S5-S6-06-SR0291

S2-F3-08-SR43

S2-F3-08-SR43

S2-F3-08-SR43