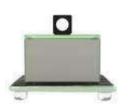

# Small Square Cloche

#### Cloche

11x11x10 cm, 490 gr / 4.3x4.3x4 in, 1 lb

The small square glass cake dome is ideal to cover hotel welcome amenities and turndown amenities in the guest room of the hotel. The cube cloche is also great for dessert presentations for fine dining experience and pastry display. The food cloches come with a black metal handle that is suitable for outdoor use. Code: S5-S6-06, Interior dimensions of cloche: 10x10x6.5 cm / 3.9x3.9x2.6 in

### **Footed Tray**

15x15x2.2 cm, 470 gr / 5.9x5.9x0.9 in, 1 lb

Footed serving board, small. Square board, raised on glass feet. Code: S2-F3-08

S5-S6-06-SR0231

S5-S6-06-SR0291

S2-F3-08-SR43

S2-F3-08-SR43

S2-F3-08-SR43