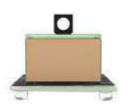

# Small Square Cloche

#### Cloche

11x11x10 cm, 490 gr / 4.3x4.3x4 in, 1 lb

The small square glass cake dome is ideal to cover hotel welcome amenities and turndown amenities in the guest room of the hotel. The cube cloche is also great for dessert presentations for fine dining experience and pastry display. The food cloches come with a black metal handle that is suitable for outdoor use. Code: S5-S6-06, Interior dimensions of cloche: 10x10x6.5 cm / 3.9x3.9x2.6 in

### **Footed Tray**

15x15x2.2 cm, 470 gr / 5.9x5.9x0.9 in, 1 lb

Footed serving board, small. Square board, raised on glass feet. Code: S2-F3-08

S5-S6-06-SR0231

S5-S6-06-SR0291

S2-F3-08-SR43

S2-F3-08-SR43

S2-F3-08-SR43