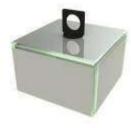

### "Minimal" Colors for Room Amenities

Cover for Safety Uncover in Style

In contrast to existing offerings, "The Cube Cloche" will not disappoint guests who dislike disposables and expect style, safety and wonderment.

The cube shape allows for more space for food, especially for room amenity presentations. When removed, dome can be placed vertically

Compared to traditional room service metal covers which are associated with "old style" hospitality service, the Cube food cloche is infused with a modern Art Deco design sensibility.

Can be delivered in opaque colors for a unique uncovering experience (and a room decor item), as well as in transparent to protect but keep the food presentation visible. A truly modern and foodstagrammable, alternative to the "service under the bell" experience.