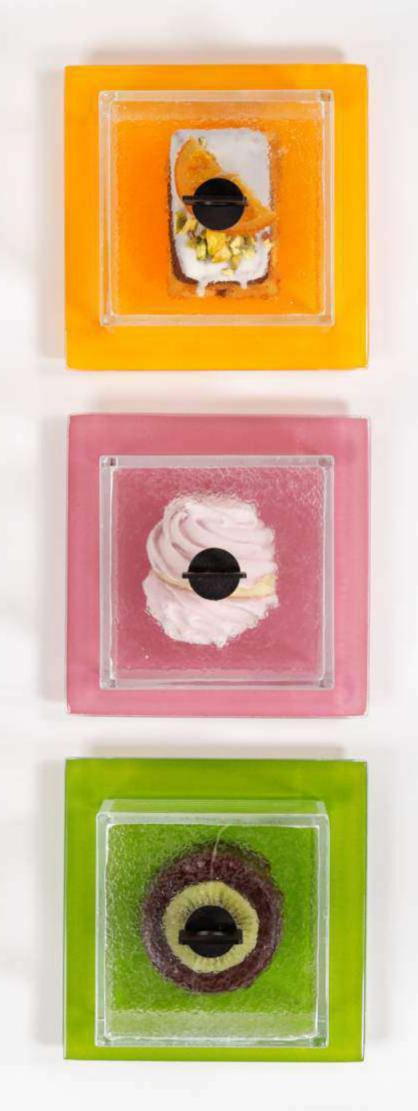

# "Macaroon" Colors for Pastry Display

Colors Evoke Feelings
Colors Tell Stories
Colors are Sweet
Colors have Flavors and Aromas

Code: S5-S6-04-SR21, Small Rectangular Bento Dinner Plate, Gold Plated

Display desserts and pastries in a colorful joyful way. Let the guests admire your creations through the transparency of the glass cloche displayed on a colorful background of the footed tray.

Align the display in a colorful manner and be assured that there will be no noise when lifting or placing down the food cloche. All cloches are equipped with anti slip bumpers.

Our standard color selection of trays is playful, happy and energizing. Nevertheless the collection can also be offered in a multitude of colors including burgundy, chocolate brown, marrone brown, vanilla white, satin blue, cherry red, yellow, lilac and of course Laduree or pistachio green. We will create it bespoke for you.

Display your desserts using all 3 sizes of the square food cloche plus a rectangular one that perfectly fits a cake from mold.