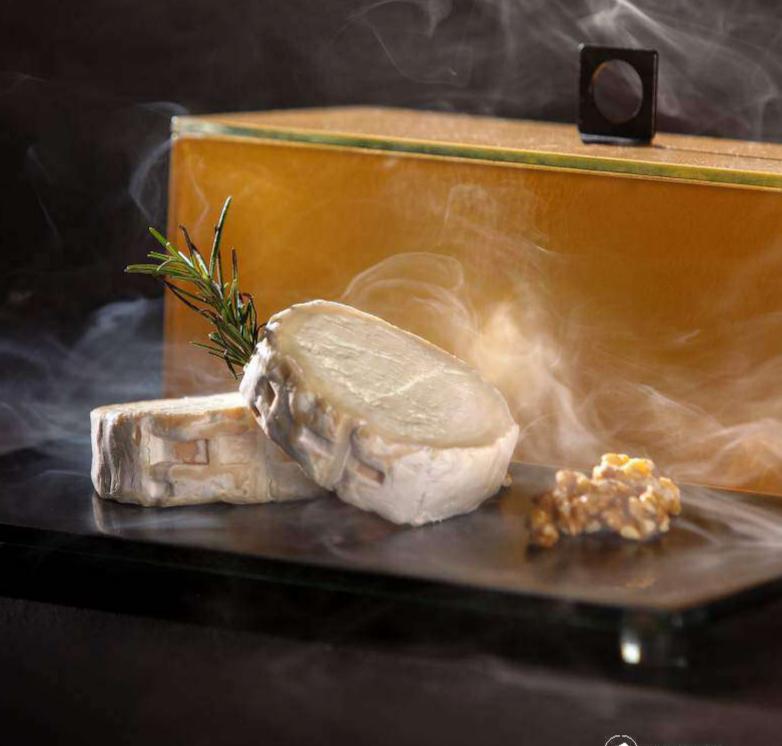

# "Macaroon" Colors for Pastry Display

Colors Evoke Feelings
Colors Tell Stories
Colors are Sweet
Colors have Flavors and Aromas

Code: S5-S6-04-SR21, Small Rectangular Bento Dinner Plate, Gold Plated

Display desserts and pastries in a colorful joyful way. Let the guests admire your creations through the transparency of the glass cloche displayed on a colorful background of the footed tray.

Align the display in a colorful manner and be assured that there will be no noise when lifting or placing down the food cloche. All cloches are equipped with anti slip bumpers.

Our standard color selection of trays is playful, happy and energizing. Nevertheless the collection can also be offered in a multitude of colors including burgundy, chocolate brown, marrone brown, vanilla white, satin blue, cherry red, yellow, lilac and of course Laduree or pistachio green. We will create it bespoke for you.

Display your desserts using all 3 sizes of the square food cloche plus a rectangular one that perfectly fits a cake from mold.