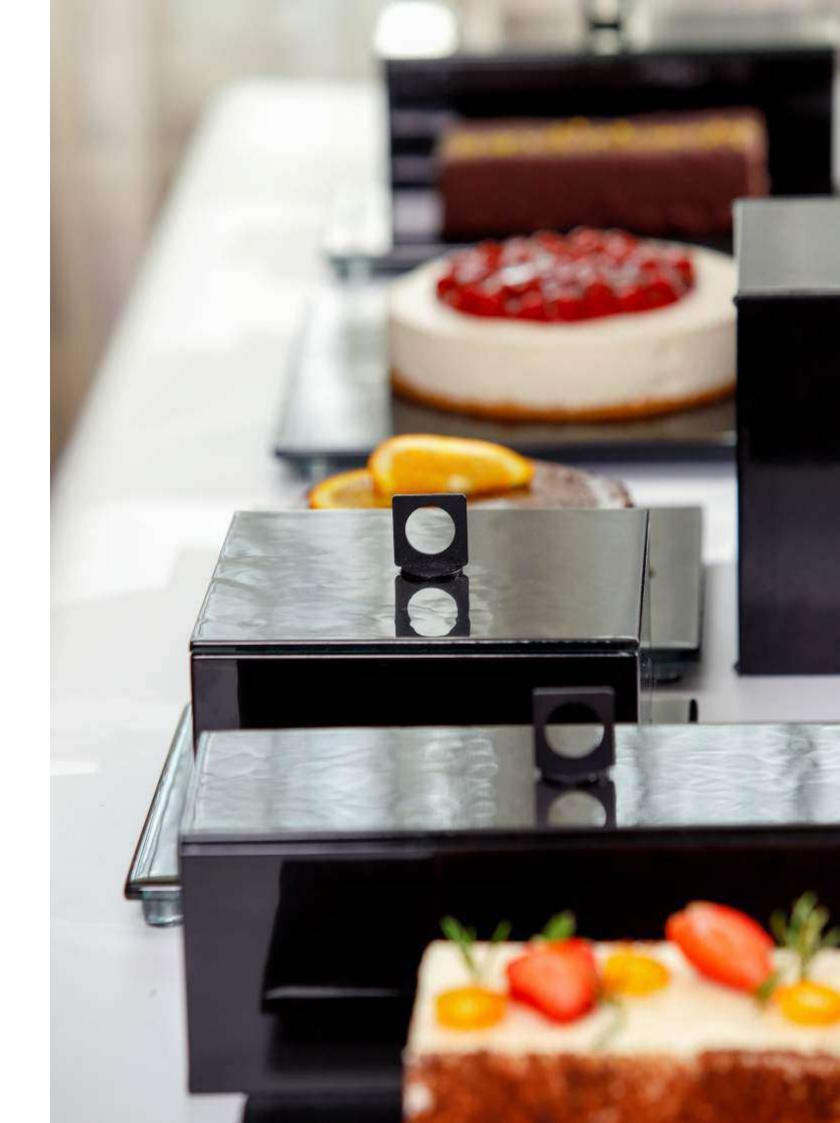

The cube shape allows for more space for food, especially for room amenity presentations. When removed, dome can be placed vertically

Compared to traditional room service metal covers which are associated with "old style" hospitality service, the Cube food cloche is infused with a modern Art Deco design sensibility.

Can be delivered in opaque colors for a unique uncovering experience (and a room decor item), as well as in transparent to protect but keep the food presentation visible. A truly modern and foodstagrammable, alternative to the "service under the bell" experience.

Display your desserts using all 3 sizes of the square food cloche plus a rectangular one that perfectly fits a cake from mold.