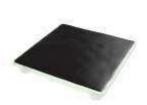

Square Food Cloche with Trays for Room Amenities & Pastry Display

by MyGlassStudio

The cube shape allows for more space for food, especially for room amenity presentations. When removed, dome can be placed vertically

Compared to traditional room service metal covers which are associated with "old style" hospitality service, the Cube food cloche is infused with a modern Art Deco design sensibility.

Can be delivered in opaque colors for a unique uncovering experience (and a room decor item), as well as in transparent to protect but keep the food presentation visible. A truly modern and foodstagrammable, alternative to the "service under the bell" experience.