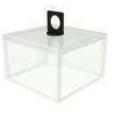

The cube shape allows for more space for food, especially for room amenity presentations. When removed, dome can be placed vertically

Compared to traditional room service metal covers which are associated with "old style" hospitality service, the Cube food cloche is infused with a modern Art Deco design sensibility.

Can be delivered in opaque colors for a unique uncovering experience (and a room decor item), as well as in transparent to protect but keep the food presentation visible. A truly modern and foodstagrammable, alternative to the "service under the bell" experience.

#### Cloche

11x11x10 cm, 490 gr / 4.3x4.3x4 in, 1 lb

The small square glass cake dome is ideal to cover hotel welcome amenities and turndown amenities in the guest room of the hotel. The cube cloche is also great for dessert presentations for fine dining experience and pastry display. The food cloches come with a black metal handle that is suitable for outdoor use. Code: S5-S6-06, Interior dimensions of cloche: 10x10x6.5 cm / 3.9x3.9x2.6 in