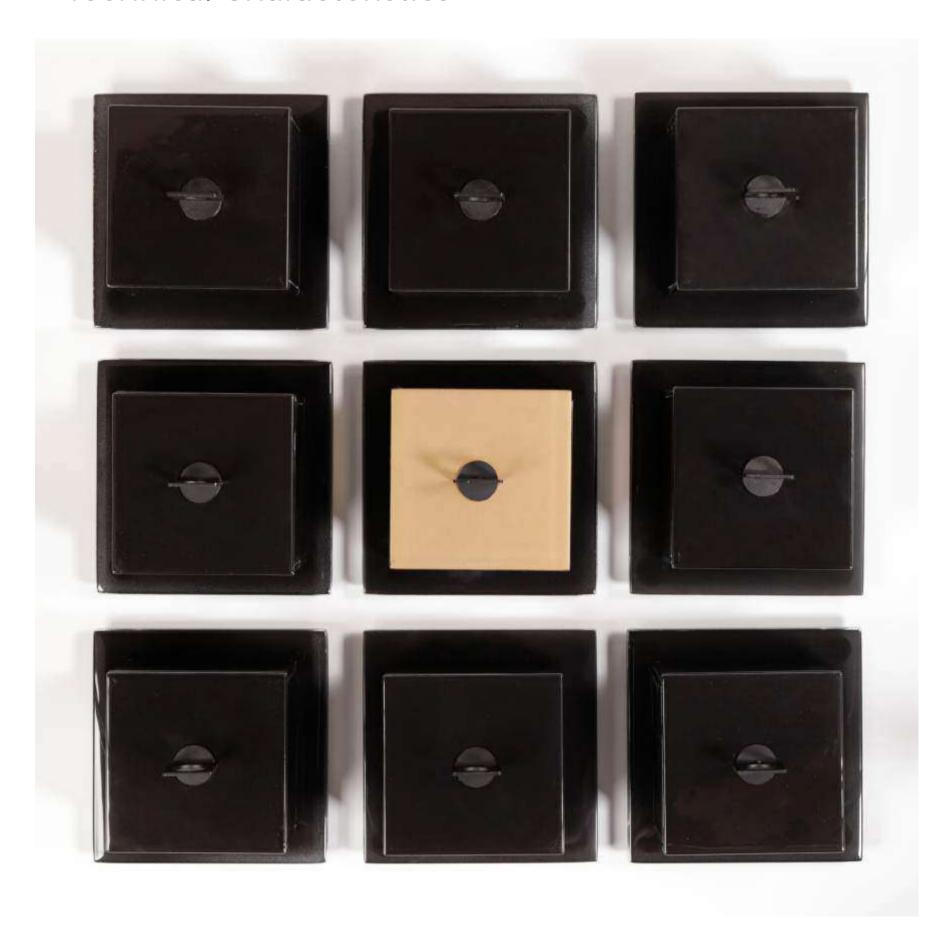

## **Technical Characteristics**

Dishwasher Safe

Ultra-Durable

Anti Slippery Surface Under the Cover

Colors Will Not Peel Off

Powder Coated Metal Handle

Trays Resistant to Cutlery

Non Toxic - Lead & Cadmium Free & Citric Acid Resistant Colors