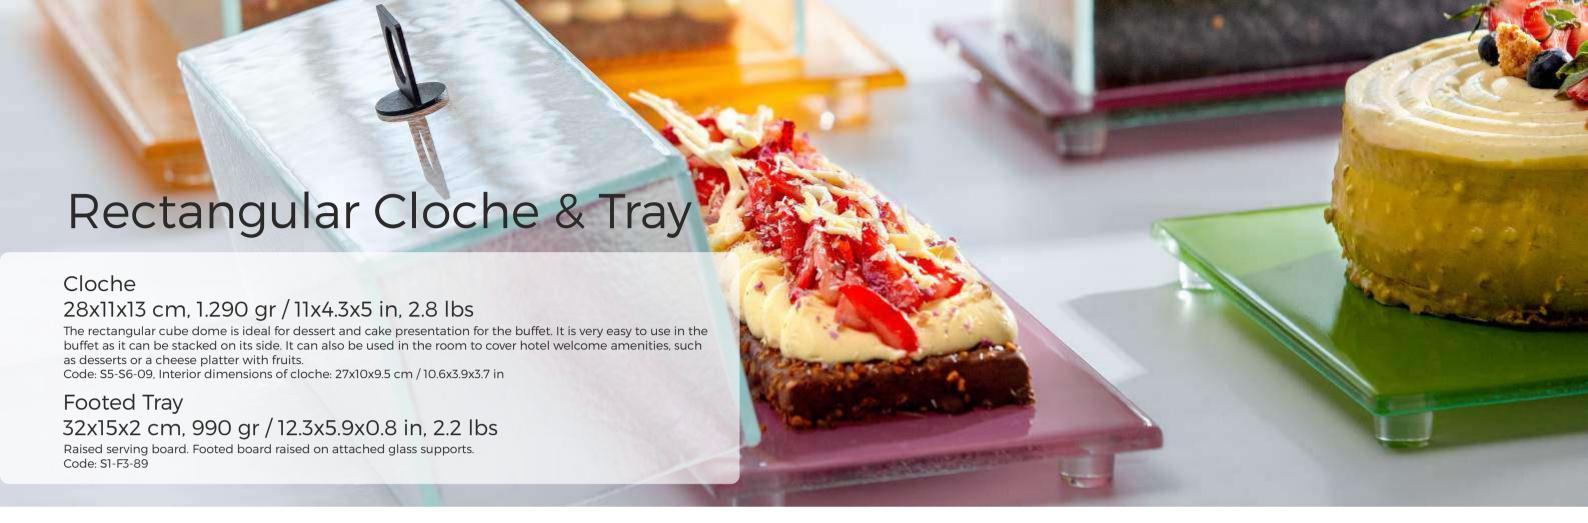

Display your desserts using all 3 sizes of the square food cloche plus a rectangular one that perfectly fits a cake from mold.