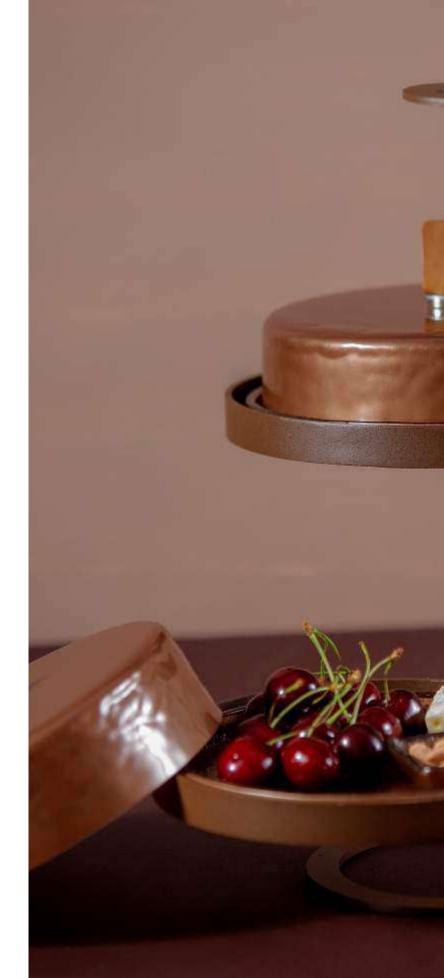

### Charm Your Guests with the Force of Attraction

It Snaps, Snap it! It Swings, Swing it!

In contrast to existing offerings, "The Magnetic Food Dome" will not disappoint quests who love sustainable solutions and expect Style, Safety and Wonderment.

The magnetic leather handle is an innovation that will allow you to remove the handle from the dome, prior to placing it in the dishwasher. The neodymium magnet allows for a strong connection during rough handling and the leather handle will add a unique touch of Style! Butlers, Maitres and Chefs will love swinging it, snapping it and clicking it!

The dome plate cover comes with a high rim plate and together they can also be used with the 3-tier glass cake stand for your VIP hotel amenity program or your lobby lounge.

Infused with a modern design sensibility, the collection comes in 6 main colors: Black, Brown, Grey, Purple, White and Clear Glass.

A truly modern and foodstagrammable alternative to the "service under the bell" experience!

Or create your bespoke presentation and choose among 150 colors available

#### Dome Plate Cover Set

Diam: 19.2 cm / 7.6in, Height: 10.5cm / 4.1in, Weight: 830gr / 1.8lbs, Code: S5-05-08

The dome of the set, is equipped with a removable leather handle magnetically connected to the glass dome. This neodymium magnet allows for a strong connection during service! The high sided plate has a modern Nordic design sensibility. As a set, it is perfect to be used in the lobby lounge or to offer hotel welcome amenities such as petit fours, selection of chocolates or cheese and fruits.