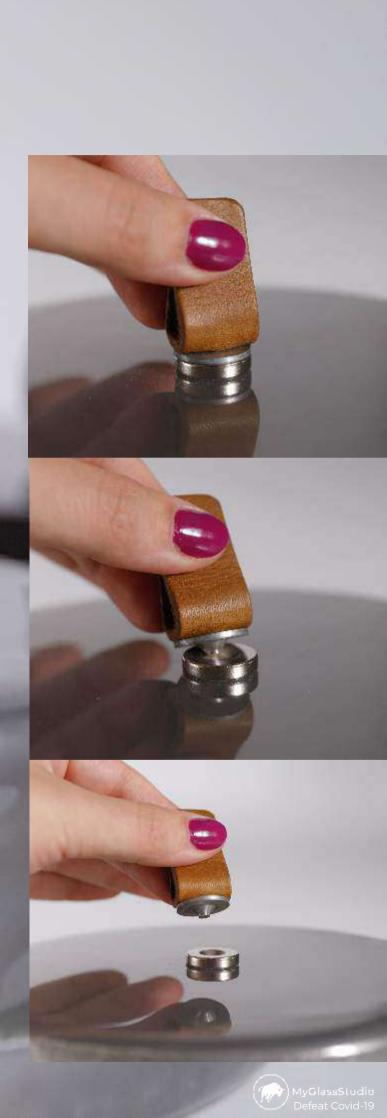

The magnetic leather handle is an innovation that will allow you to remove the handle from the dome, prior to placing it in the dishwasher. The neodymium magnet allows for a strong connection during rough handling and the leather handle will add a unique touch of Style! Butlers, Maitres and Chefs will love swinging it, snapping it and clicking it!

#### Dome Plate Cover Set

Diam: 19.2 cm / 7.6in, Height: 10.5cm / 4.1in, Weight: 830gr / 1.8lbs, Code: S5-05-08

The dome of the set, is equipped with a removable leather handle magnetically connected to the glass dome. This neodymium magnet allows for a strong connection during service! The high sided plate has a modern Nordic design sensibility. As a set, it is perfect to be used in the lobby lounge or to offer hotel welcome amenities such as petit fours, selection of chocolates or cheese and fruits.