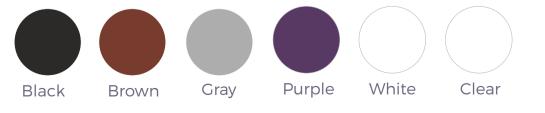

The dome plate cover comes with a high rim plate and together they can also be used with the 3-tier glass cake stand for your VIP hotel amenity program or your lobby lounge.

Infused with a modern design sensibility, the collection comes in 6 main colors: Black, Brown, Grey, Purple, White and Clear Glass.

#### **Bespoke Color Options**

Choose among 150 colors for the glass and 15 colors for the tiered metal stand and create a dome tiered stand exclusive and only and exactly what you need. Single color or multicolored, Transparent or opaque.