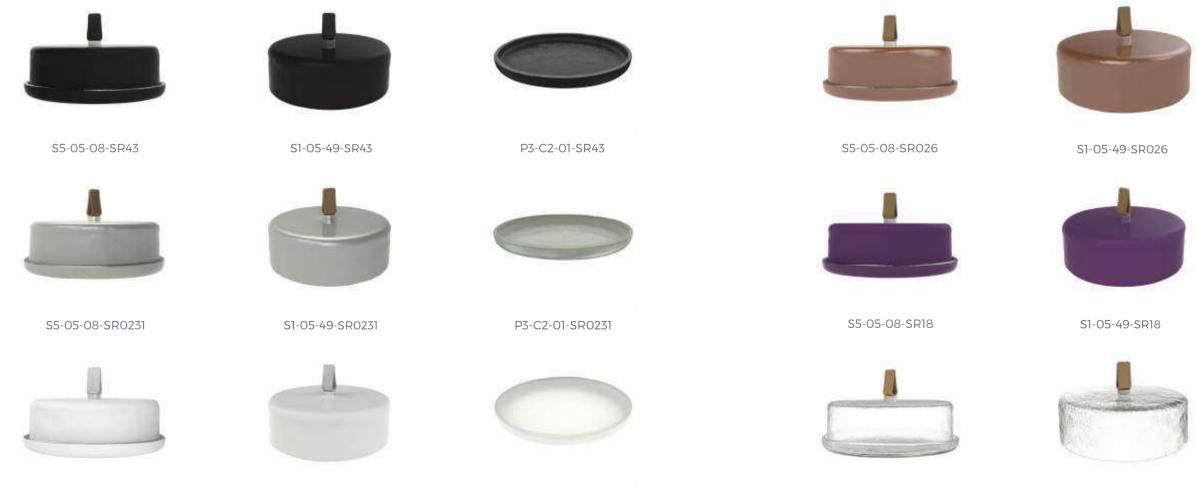

The dome plate cover comes with a high rim plate and together they can also be used with the 3-tier glass cake stand for your VIP hotel amenity program or your lobby lounge.

Infused with a modern design sensibility, the collection comes in 6 main colors: Black, Brown, Grey, Purple, White and Clear Glass.

A truly modern and foodstagrammable alternative to the "service under the bell" experience!

Or create your bespoke presentation and choose among 150 colors available

#### **Bespoke Color Options**

Choose among 150 colors for the glass and 15 colors for the tiered metal stand and create a dome tiered stand exclusive and only and exactly what you need. Single color or multicolored, Transparent or opaque.