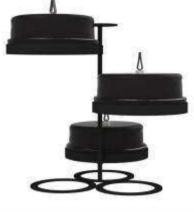

# **3-Tier Stand with Magnetic Domes**

#### 38.1 cm x 35.7 cm / 15 x 14 in, Height: 34.7 cm / 13.7 in Weight: 4.490 gr / 9.9 lbs, Code: S5-12-02

#### S5-12-02-SR422-W

S5-12-02-SR0231-BK

S5-12-02-SR43-BK

The tiered cake stand and dome is a three tier afternoon tea stand that can be used in combination with the magnetic dome plates. The circular 3-tier tea stand design is perfect for the VIP hotel amenity program or afternoon tea service. It includes the stand, 3 plates with high sides and 3 flat top domes elegantly held from their removable leather handles. Stand is powder coated and withstands atmospheric corrosion.