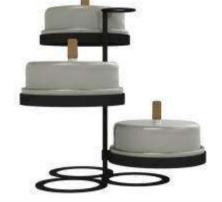

# **3-Tier Stand with Magnetic Domes**

#### 38.1 cm x 35.7 cm / 15 x 14 in, Height: 34.7 cm / 13.7 in Weight: 4.490 gr / 9.9 lbs, Code: S5-12-02

#### S5-12-02-SR422-W

S5-12-02-SR0231-BK

S5-12-02-SR43-BK

The tiered cake stand and dome is a three tier afternoon tea stand that can be used in combination with the magnetic dome plates. The circular 3-tier tea stand design is perfect for the VIP hotel amenity program or afternoon tea service. It includes the stand, 3 plates with high sides and 3 flat top domes elegantly held from their removable leather handles. Stand is powder coated and withstands atmospheric corrosion.