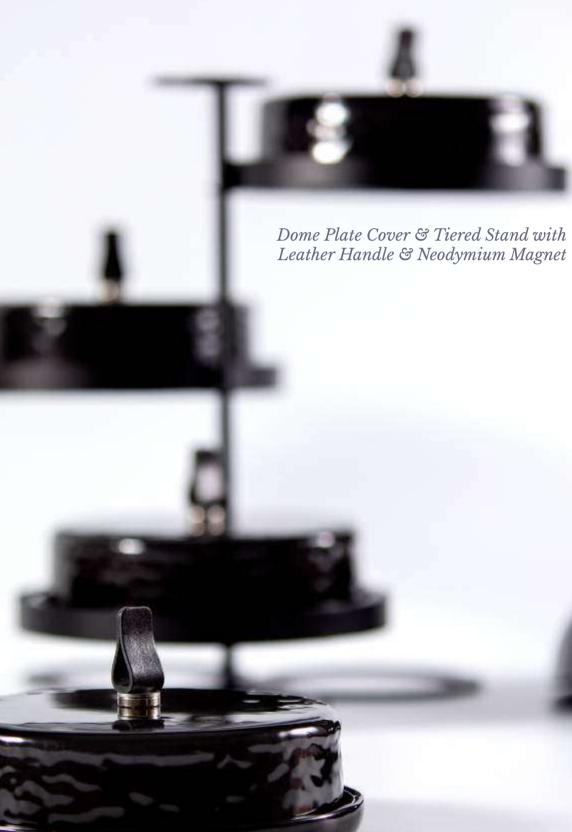

# The Magnetic Dome

Magical Food Presentations by MyGlassStudio

A Dome Plate Cover that can be used on its own or on a 3-Tier Stand

Code: S5-05-08-SR0231, Dome Plate Cover Set, Gray with tan leather handle

Removable Leather Handle with Neodymium Magnet 55-12-02-SR023

The dome plate cover comes with a high rim plate and together they can also be used with the 3-tier glass cake stand for your VIP hotel amenity program or your lobby lounge.

Infused with a modern design sensibility, the collection comes in 6 main colors: Black, Brown, Grey, Purple, White and Clear Glass.

# The Magnetic Dome Use it with or without a Tiered Stand

Dome Plate High Rim Plate with Cover Diameter 19 cm

38x36 cm

**3-Tier Stand with Domed Plates** 

# **3-Tier Stand with Magnetic Domes**

#### S5-12-02-SR422-W

S5-12-02-SR0231-BK

S5-12-02-SR43-BK

The tiered cake stand and dome is a three tier afternoon tea stand that can be used in combination with the magnetic dome plates. The circular 3-tier tea stand design is perfect for the VIP hotel amenity program or afternoon tea service. It includes the stand, 3 plates with high sides and 3 flat top domes elegantly held from their removable leather handles. Stand is powder coated and withstands atmospheric corrosion.