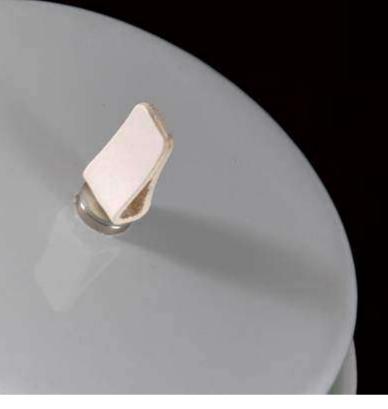

Removable Leather Handle with Neodymium Magnet 55-12-02-SR023

The magnetic leather handle is an innovation that will allow you to remove the handle from the dome, prior to placing it in the dishwasher. The neodymium magnet allows for a strong connection during rough handling and the leather handle will add a unique touch of Style! Butlers, Maitres and Chefs will love swinging it, snapping it and clicking it!