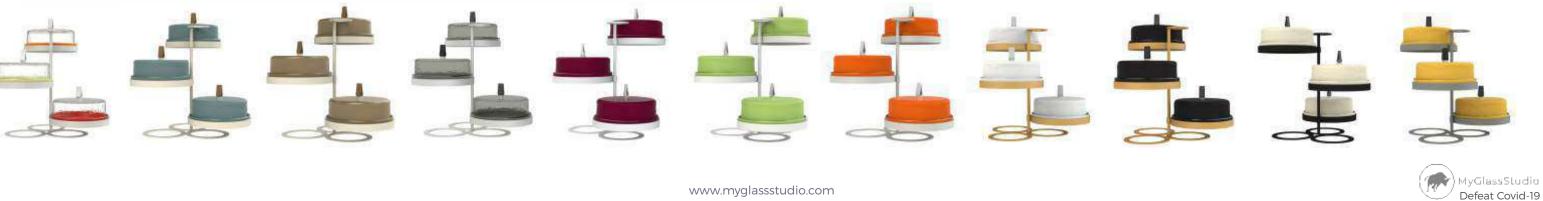

The dome plate cover comes with a high rim plate and together they can also be used with the 3-tier glass cake stand for your VIP hotel amenity program or your lobby lounge.

Infused with a modern design sensibility, the collection comes in 6 main colors: Black, Brown, Grey, Purple, White and Clear Glass.

A truly modern and foodstagrammable alternative to the "service under the bell" experience!

Or create your bespoke presentation and choose among 150 colors available

#### **Bespoke Color Options**

Choose among 150 colors for the glass and 15 colors for the tiered metal stand and create a dome tiered stand exclusive and only and exactly what you need. Single color or multicolored, Transparent or opaque.