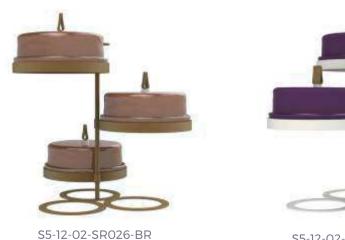

#### **Bespoke Color Options**

Choose among 150 colors for the glass and 15 colors for the tiered metal stand and create a dome tiered stand exclusive and only and exactly what you need. Single color or multicolored, Transparent or opaque.