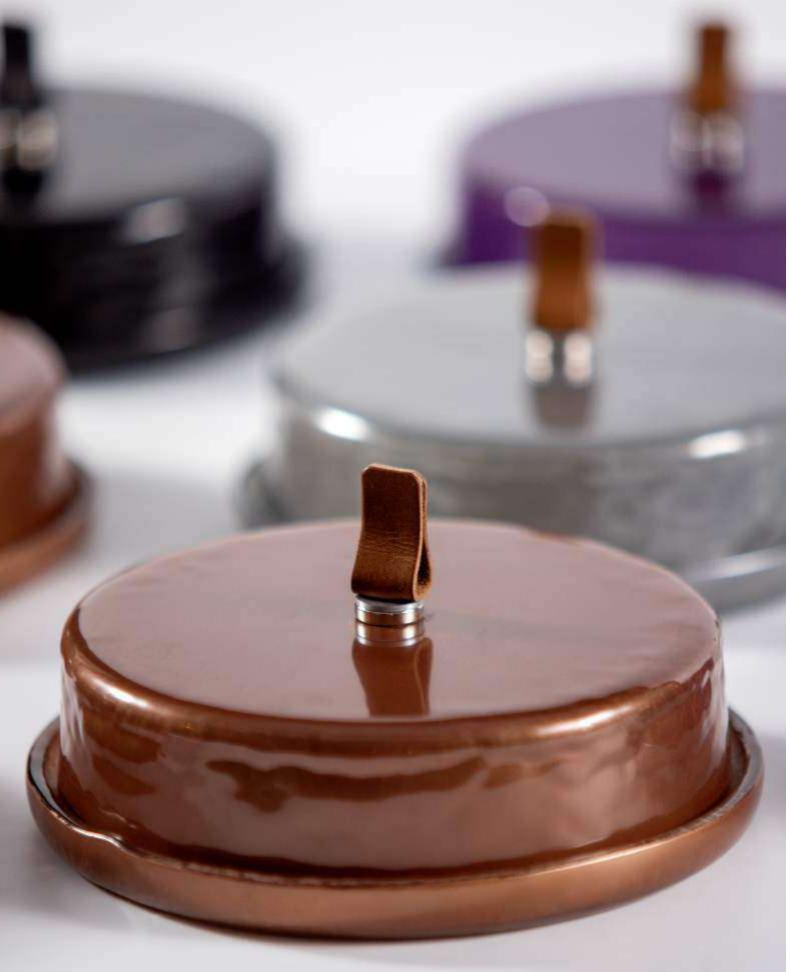

# The Magnetic Dome

Magical Food Presentations

Code: S5-05-08-SR026, Dome Plate Cover Set, Brown with tan leather handle

The dome plate cover comes with a high rim plate and together they can also be used with the 3-tier glass cake stand for your VIP hotel amenity program or your lobby lounge.

Infused with a modern design sensibility, the collection comes in 6 main colors: Black, Brown, Grey, Purple, White and Clear Glass.

A truly modern and foodstagrammable alternative to the "service under the bell" experience!

Or create your bespoke presentation and choose among 150 colors available

#### **Bespoke Color Options**

Choose among 150 colors for the glass and 15 colors for the tiered metal stand and create a dome tiered stand exclusive and only and exactly what you need. Single color or multicolored, Transparent or opaque.