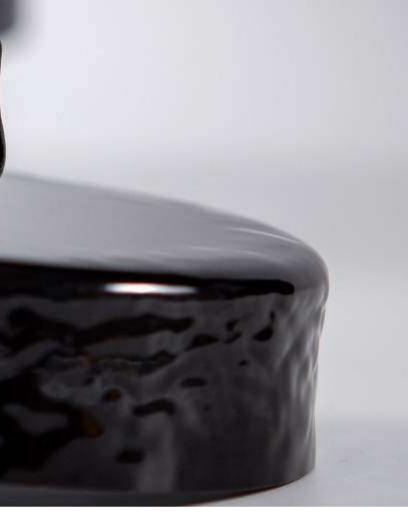

The magnetic leather handle is an innovation that will allow you to remove the handle from the dome, prior to placing it in the dishwasher. The neodymium magnet allows for a strong connection during rough handling and the leather handle will add a unique touch of Style! Butlers, Maitres and Chefs will love swinging it, snapping it and clicking it!

#### Dome Plate Cover Set

Diam: 19.2 cm / 7.6in, Height: 10.5cm / 4.1in, Weight: 830gr / 1.8lbs, Code: S5-05-08

The dome of the set, is equipped with a removable leather handle magnetically connected to the glass dome. This neodymium magnet allows for a strong connection during service! The high sided plate has a modern Nordic design sensibility. As a set, it is perfect to be used in the lobby lounge or to offer hotel welcome amenities such as petit fours, selection of chocolates or cheese and fruits.