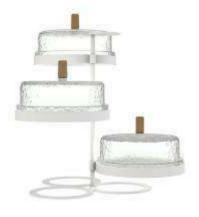

# The Magnetic Dome Use it with or without a Tiered Stand

Dome Plate High Rim Plate with Cover Diameter 19 cm

38x36 cm

**3-Tier Stand with Domed Plates** 

# **3-Tier Stand with Magnetic Domes**

#### S5-12-02-SR422-W

S5-12-02-SR0231-BK

S5-12-02-SR43-BK

The tiered cake stand and dome is a three tier afternoon tea stand that can be used in combination with the magnetic dome plates. The circular 3-tier tea stand design is perfect for the VIP hotel amenity program or afternoon tea service. It includes the stand, 3 plates with high sides and 3 flat top domes elegantly held from their removable leather handles. Stand is powder coated and withstands atmospheric corrosion.