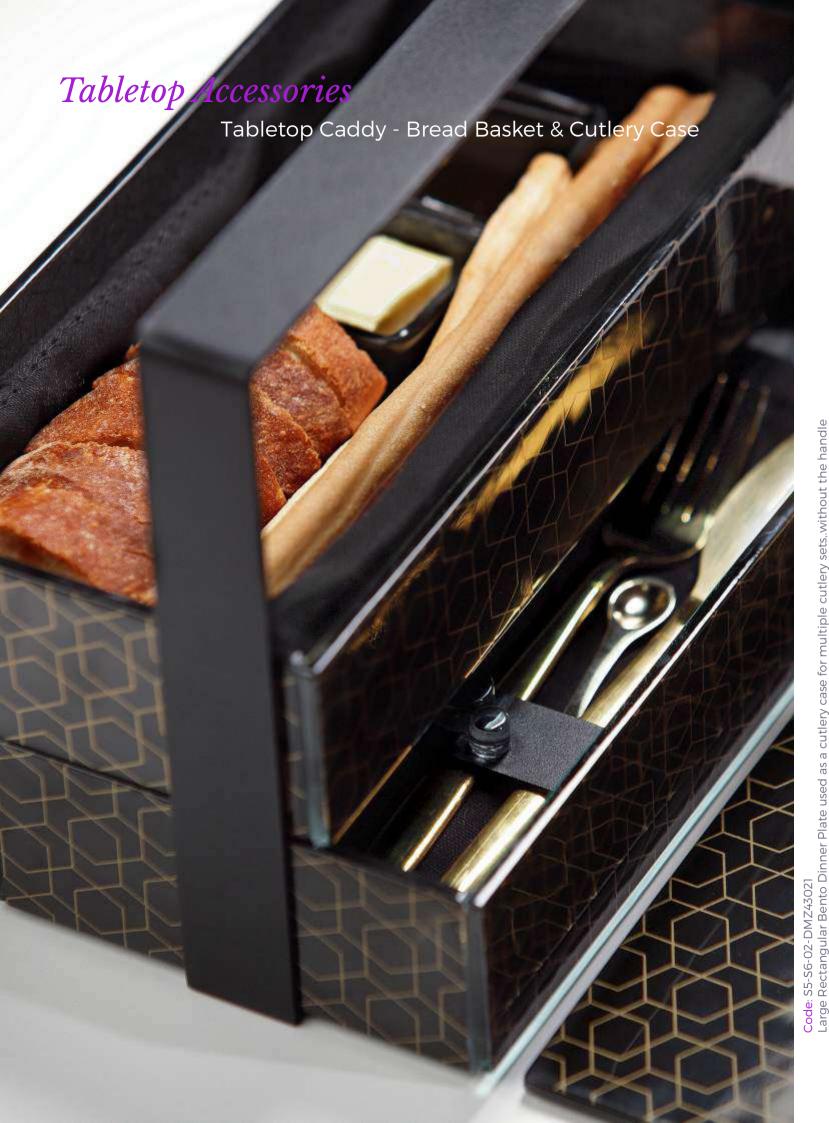

# Large Tabletop Caddy, Cutlery Case for 2 or 4 sets / Bread Basket Dimensions: 28x14cm/11x5.5, height: 20cm/8inch, Capacity: 1750ml/59oz

Use the Large Rectangular with the cover (S5-S6-O2) and the metal handle of the Large Basket (RP-90-44) to present a unique tabletop caddy. Caddy can accomodate a bread basket, 2 or 4 cutlery cases, sanitizing materials if needed. Can be in 1, 2 or 3 levels.