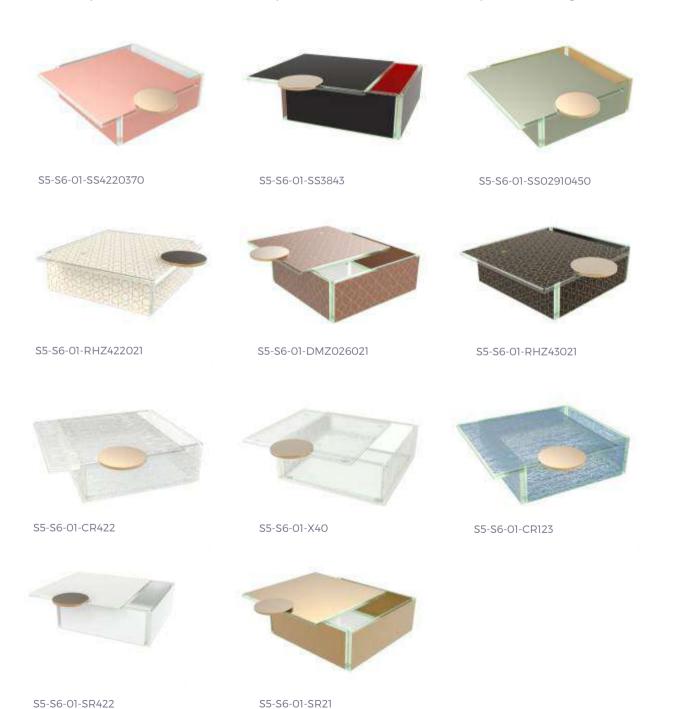

# The 5 Bento Dinner Plates

# Large Pair

Large Square Plate with Cover

Dimensions: 14x14cm/5.5x5.5in Height: 5.5cm/2.2in Capacity: 770ml/26oz Weight: 810gr/1.8lbs Code: S5-S6-01

Large Rectangular Plate with Cover

Dimensions: 28x14cm/11x5.5in Height: 6cm/2.4in Capacity: 1.750ml/59.2oz Weight: 1480gr/3.3lbs Code: S5-S6-02