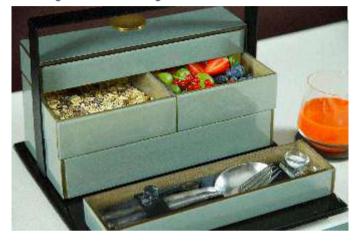

# Tier Display for a Covered Breakfast Service

Tiered display is great for serving breakfast. Hot food will be tiered in top levels and cold in the bottom levels. You can display a breakfast menu with a bento basket or on the serving tray. Served with a cutlery case and/or a condiment server and all dishes will be covered. Best use would be for In-Room Dining as well as for bar finger food.

Gray - Healthy

Pure White - Continental

Light Blue - Middle Eastern

Transparent - Nordic

"Picnic" type of Bento dinner plate baskets have exceptional advantages in **Safe and Efficient meal delivery**, whether you need to deliver a meal to a guest room, a villa, in small events and coffee breaks, buffet, lobby lounge or function room.

- They all **fit in a hot box** to keep food warm, transported safely with a buggy, a room service trolley, a serving tray or by holding it from the handle.
- There are possibilities to prepare a variety of menus by using the basket in **different dinner plate configurations**. Can be used in 1, 2 or 3 tiers.
- It is a complete solution since it can incorporate cutlery case, condiment tray and table setting elements.
- They are **light-weight** and easy to be carried by guests, who do not wish room service trolleys to enter their room.
- It allows for cold food (salads, desserts etc) to stay at the bottom tiers of the basket, while hot meals to be placed at the top tiers of the basket.