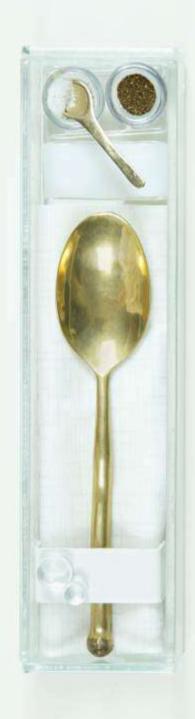

#### Dip Bowl Set

Code: SC-17-16-RHZ43021, Assorted with square dipping bowls and individual condiment spoons

## Napkin Ring | Cutlery / Chopstick Rests | Dip Bowl Set | Salt & Pepper Holder

Cutlery case is the long rectangle bento dinner plate in which a variety of accessories can be added. You can transform it into a condiment tray/dip bowl set or a cutlery case.

To create the dip bowl set, place 4 mini square dipping bowls with their individual condiment spoons.

To create a cutlery case, place the salt & pepper holder at one end together with the cutlery rests. Use the napkin ring to envelope the silverware set, the napkin and the salt spoon. The guest can then place a fork and the knife on the table resting on the cutlery rests.

### Salt & Pepper Holder with Salt Spoon

6x3cm / 2,3x1.2in, Height: 1.8cm / 0.7in, Capacity: 10ml / 0.3oz

The salt & pepper holder comes with a salt spoon and can be placed inside the long rectangle bento dinner plate. You might also want to add a napkin ring and a pair of cutlery rests, thus creating a proper personal cutlery case. Code: SC-04-07