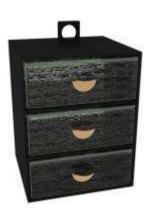

Code SC-17-16-DMZ026021, Long Rectangular Bento Dinner Plate

9, 6 & 3 Part Bento Dinner Plate Server

A Covered Solution for Executive Club Lounges & Coffee Breaks

- Tier servers one on top of another
- Place them back to back
- Refill from the back Retrieve from the front
- Metal frame withstands salt atmospheric corrosion

9-Part Bento Dinner Plate Server

#### 9-Part Bento Server for Executive Lounges Dimensions: 43.5x14cm / 17.1x5.5inch, Height: 19.5cm / 7.7inch, Weight: 11.6kg / 25.5lbs, Code: F2-16-09

Buffet bento server with 9 bento lunch box drawers with handles and covers for individual portions for the post-covid world. Two or more bento servers can be stacked one on top of the other. Bento server can be refilled from the back (both sides are open) and guests can retrieve from the front. Bento servers can be placed back to back and guests can retrieve from both sides. A solution for executive lounges, coffee breaks and small events.