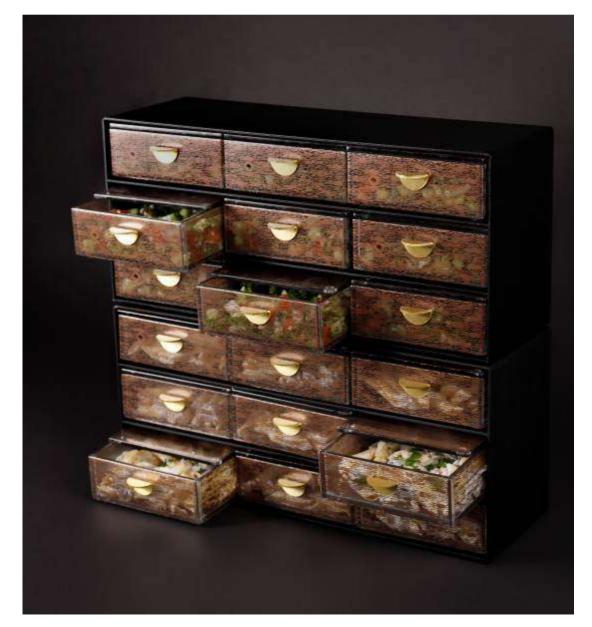

#### 9-Part Bento Server for Executive Lounges Dimensions: 43.5x14cm / 17.1x5.5inch, Height: 19.5cm / 7.7inch, Weight: 11.6kg / 25.5lbs, Code: F2-16-09

Buffet bento server with 9 bento lunch box drawers with handles and covers for individual portions for the post-covid world. Two or more bento servers can be stacked one on top of the other. Bento server can be refilled from the back (both sides are open) and guests can retrieve from the front. Bento servers can be placed back to back and guests can retrieve from both sides. A solution for executive lounges, coffee breaks and small events.

Code SC-17-16-DMZ026021, Long Rectangular Bento Dinner Plate

9, 6 & 3 Part Bento Dinner Plate Server

A Covered Solution for Executive Club Lounges & Coffee Breaks

- Tier servers one on top of another
- Place them back to back
- Refill from the back Retrieve from the front
- Metal frame withstands salt atmospheric corrosion