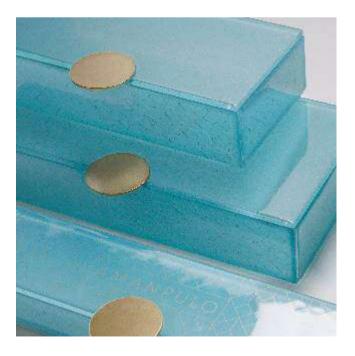

# Case Study: Amanpulo

MyGlassStudio is the leader in the bespoke tableware category. We design "Only and Exactly what You Need".

It is no different with the Bento Dinner Plate Collection. You can select from among 200 colors, as well as from a variety of patterns and we can deliver a customized product based on only and exactly what you need.

This is the case of Amanpulo. The collection we designed in collaboration with the customer, reflects the essence of the property.

At the same time the property can be proud that these products are made only and exclusively for them.