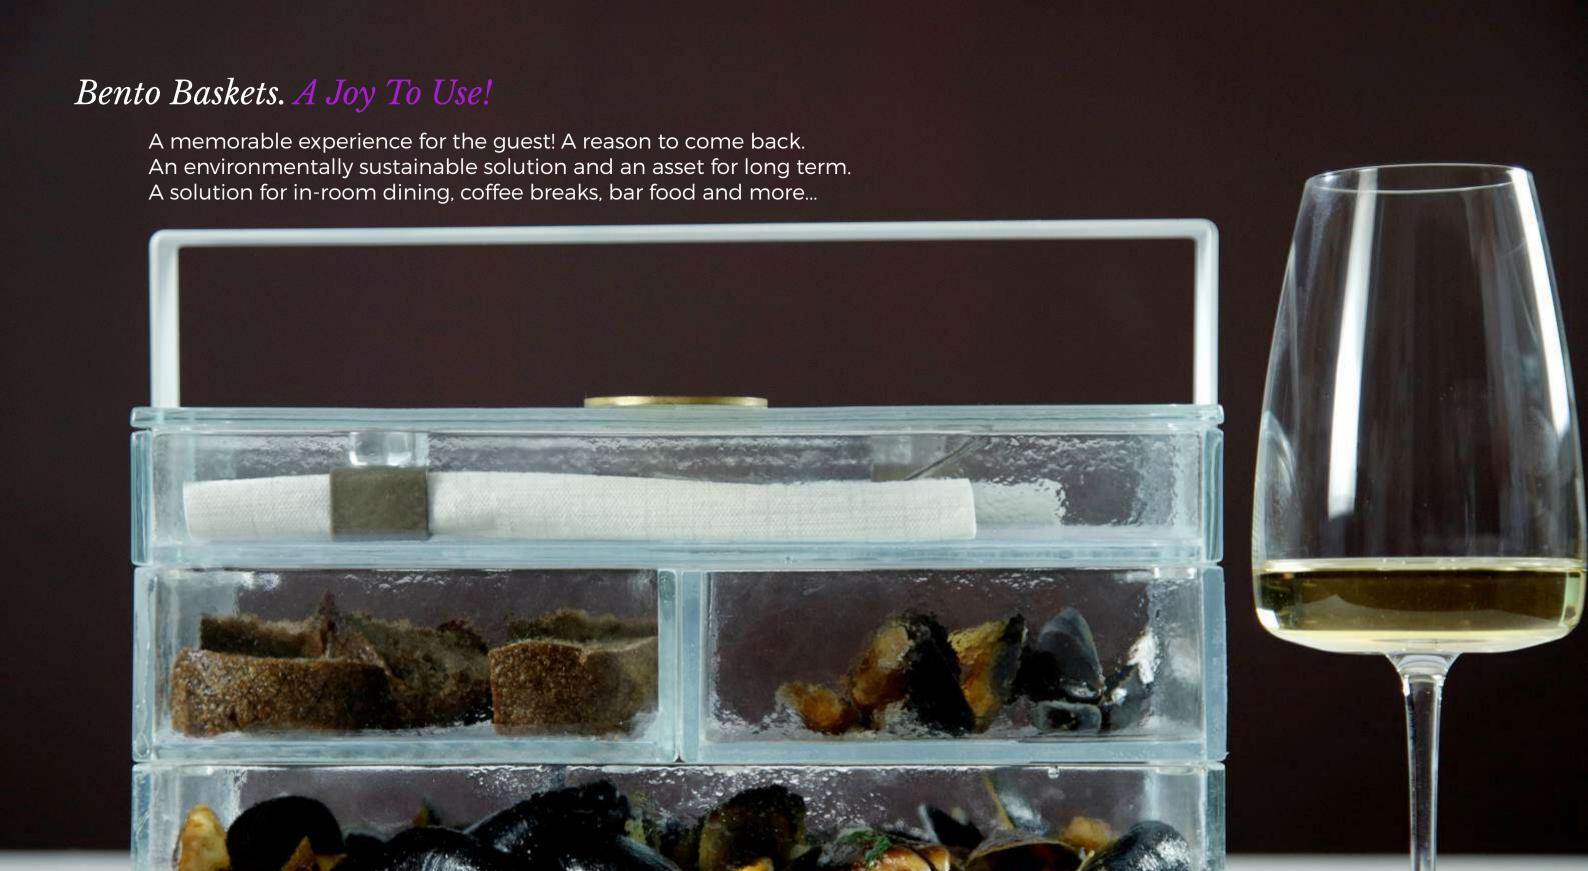

# Bento Dinner Plates

by MyGlassStudio

Bento Dinner Plates

A dinner set
in the form of a bento box

Four Basics

Covered Dinner Plates

Super-Hygienic Material

Versatility in Hotel Operations

Needed Now - Used Forever

One Idea
Reopen with Safety
Reopen in Style
Re-build Trust

# Delight First Guests

# Meal Guarded... Meal Enjoyed...

Just like the West taught the East how to serve food on a round open plate, the East can teach the West how to serve food in a box.

As opposed to the open dinner plate, the Bento Dinner Plate is a container that guards food and provides the sense of safety and peace of mind that guests value without compromising the sense of luxury.

Delight your "first guests" through the sense of Safety and Creativity. They, in turn, will encourage those that are more Covid - anxious to return back to restaurants faster.