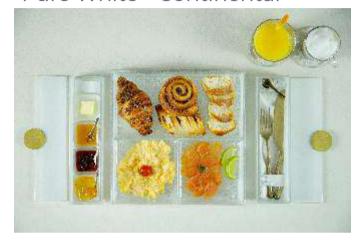

# Tier Display for a Covered Breakfast Service

Tiered display is great for serving breakfast. Hot food will be tiered in top levels and cold in the bottom levels. You can display a breakfast menu with a bento basket or on the serving tray. Served with a cutlery case and/or a condiment server and all dishes will be covered. Best use would be for In-Room Dining as well as for bar finger food.

Gray - Healthy

Pure White - Continental

Light Blue - Middle Eastern

Transparent - Nordic

"Picnic" type of Bento dinner plate baskets have exceptional advantages in **Safe and Efficient meal delivery**, whether you need to deliver a meal to a guest room, a villa, in small events and coffee breaks, buffet, lobby lounge or function room.