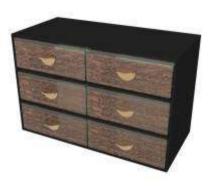

9-Part Bento Dinner Plate Server

#### 9-Part Bento Server for Executive Lounges Dimensions: 43.5x14cm / 17.1x5.5inch, Height: 19.5cm / 7.7inch, Weight: 11.6kg / 25.5lbs, Code: F2-16-09

Buffet bento server with 9 bento lunch box drawers with handles and covers for individual portions for the post-covid world. Two or more bento servers can be stacked one on top of the other. Bento server can be refilled from the back (both sides are open) and guests can retrieve from the front. Bento servers can be placed back to back and guests can retrieve from both sides. A solution for executive lounges, coffee breaks and small events.