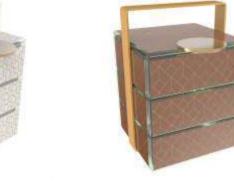

F2-16-09-CR43-BK

F2-16-09-X40-PE

F2-16-09-CR422-W

F2-16-09-CR026-BK

F2-16-09-CR0450-PE

F2-16-09-CR021-W

6-Part Bento Dinner Plate Server

#### 6-Part Bento Server for Executive Lounges Dimensions: 28.6x14cm / 11.3x5.5inch, Height: 19.5cm / 7.7inch, Weight: 7.9kg / 17.4lbs, Code: F2-16-10

Buffet bento server with 6 bento lunch box drawers with handles and covers for individual portions. Two or more bento servers can be stacked one on top of the other. Bento server can be refilled from the back (both sides are open) and guests can retrieve from the front. Bento servers can be placed back to back and guests can retrieve from both sides. A solution for room amenities, executive lounges, coffee breaks and small events.

F2-16-10-CR43-BK

F2-16-10-X40-PE

F2-16-10-CR0450-PE

F2-16-10-CR026-BK

F2-16-10-CR422-W

F2-16-10-CR021-W

3-Part Bento Dinner Plate Server

3-Part Bento Server for Executive Lounges or Afternoon Tea Dimensions: 14.3x14cm / 5.6x5.5inch, Height: 19.5cm / 7.7inch, Weight: 4.5kg / 10lbs, Code: F2-16-08