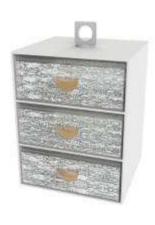

F2-16-08-CR43-BK

F2-16-08-X40-PE

F2-16-08-CR0450-PE

F2-16-08-CR026-BK

F2-16-08-CR422-W

F2-16-08-CR021-W

Food Labels

Buffet Food Labels for Bento Server Dimensions: 4,5x2,5cm/1.8x0.8inch Weight: 58gr each/0.1lbs,

Code: F2-01-00-G

Coffee break buffet food labels for the 3-, 6- and 9part bento server. Keep milk, coffee, decaf, tea and sugar in individual portions inside the bento server drawers. They come in a set of 6 (total of