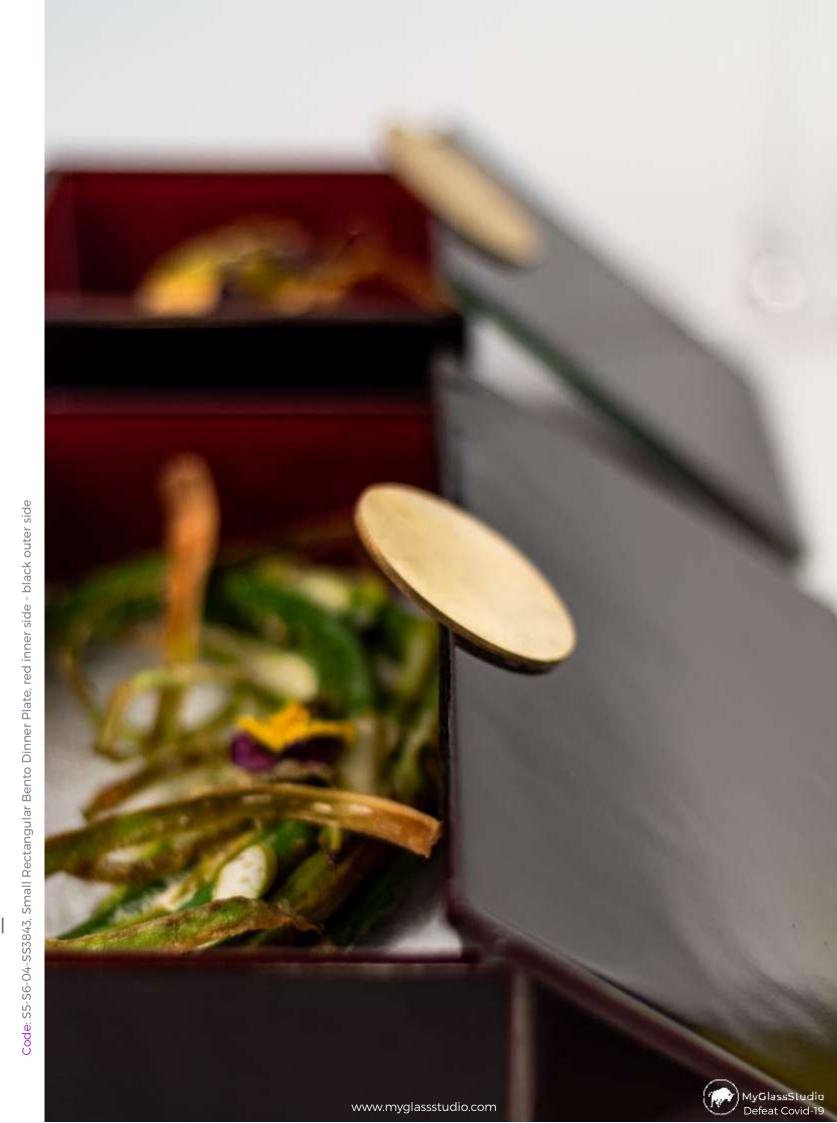

# Meal Guarded... Meal Enjoyed...

Just like the West taught the East how to serve food on a round open plate, the East can teach the West how to serve food in a box.

As opposed to the open dinner plate, the Bento Dinner Plate is a container that guards food and provides the sense of safety and peace of mind that guests value without compromising the sense of luxury.

# In-Room Fine Dining

In contrast to disposable delivery packaging made of plastic or cardboard, the Bento Dinner Plate infuses "Fine Dining" into "In-Room Dining". It will not disappoint guests who expect both Luxury and Safety.

Compared to traditional room service metal covers which are associated with "old style" hospitality service, the Bento Dinner Plate is etiquette in 5-star quality infused with modern sensitivity. A truly modern "service under the bell" experience.