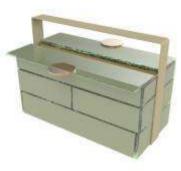

# The Color Collection

- 8. White Crackling Pattern, (Code: CR422)
- 9. Niagara Blue Crackling Pattern, (Code: CR123)
- 10. Clear Transparent, (Code: X40)
- 11. Pure Milk White, (Code: SR422)