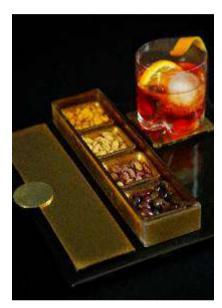

# Bar, Drinks & Bar Snacks Espresso Martini with black and gold long rectangular covered snack tray (SC-17-16-RHZ43021) and black and gold serving tray (S1-F3-41-RHZ43021).

Negroni with gold long rectangular covered snack tray (SC-17-16-SR21), gold condiment square bowls (B5-S4-04-SR21) and black serving tray (S1-F3-41-SR43).

Whiskey with brown long rectangular covered snack tray (SC-17-16-DMZ026021), brown condiment square bowls (B5-S4-04-SR026) and brown serving tray (S1-F3-41-DMZ026021).