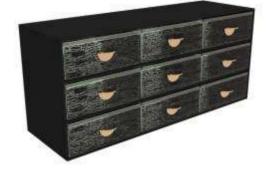

#### 9-Part Bento Server for Executive Lounges Dimensions: 43.5x14cm / 17.1x5.5inch, Height: 19.5cm / 7.7inch, Weight: 11.6kg / 25.5lbs, Code: F2-16-09

Buffet bento server with 9 bento lunch box drawers with handles and covers for individual portions for the post-covid world. Two or more bento servers can be stacked one on top of the other. Bento server can be refilled from the back (both sides are open) and guests can retrieve from the front. Bento servers can be placed back to back and guests can retrieve from both sides. A solution for executive lounges, coffee breaks and small events.

F2-16-09-CR43-BK

F2-16-09-X40-PE

F2-16-09-CR422-W

F2-16-09-CR026-BK

F2-16-09-CR0450-PE

F2-16-09-CR021-W

6-Part Bento Dinner Plate Server