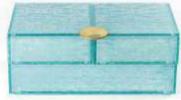

- 8. White Crackling Pattern, (Code: CR422)
- 9. Niagara Blue Crackling Pattern, (Code: CR123)
- 10. Clear Transparent, (Code: X40)
- 11. Pure Milk White, (Code: SR422)