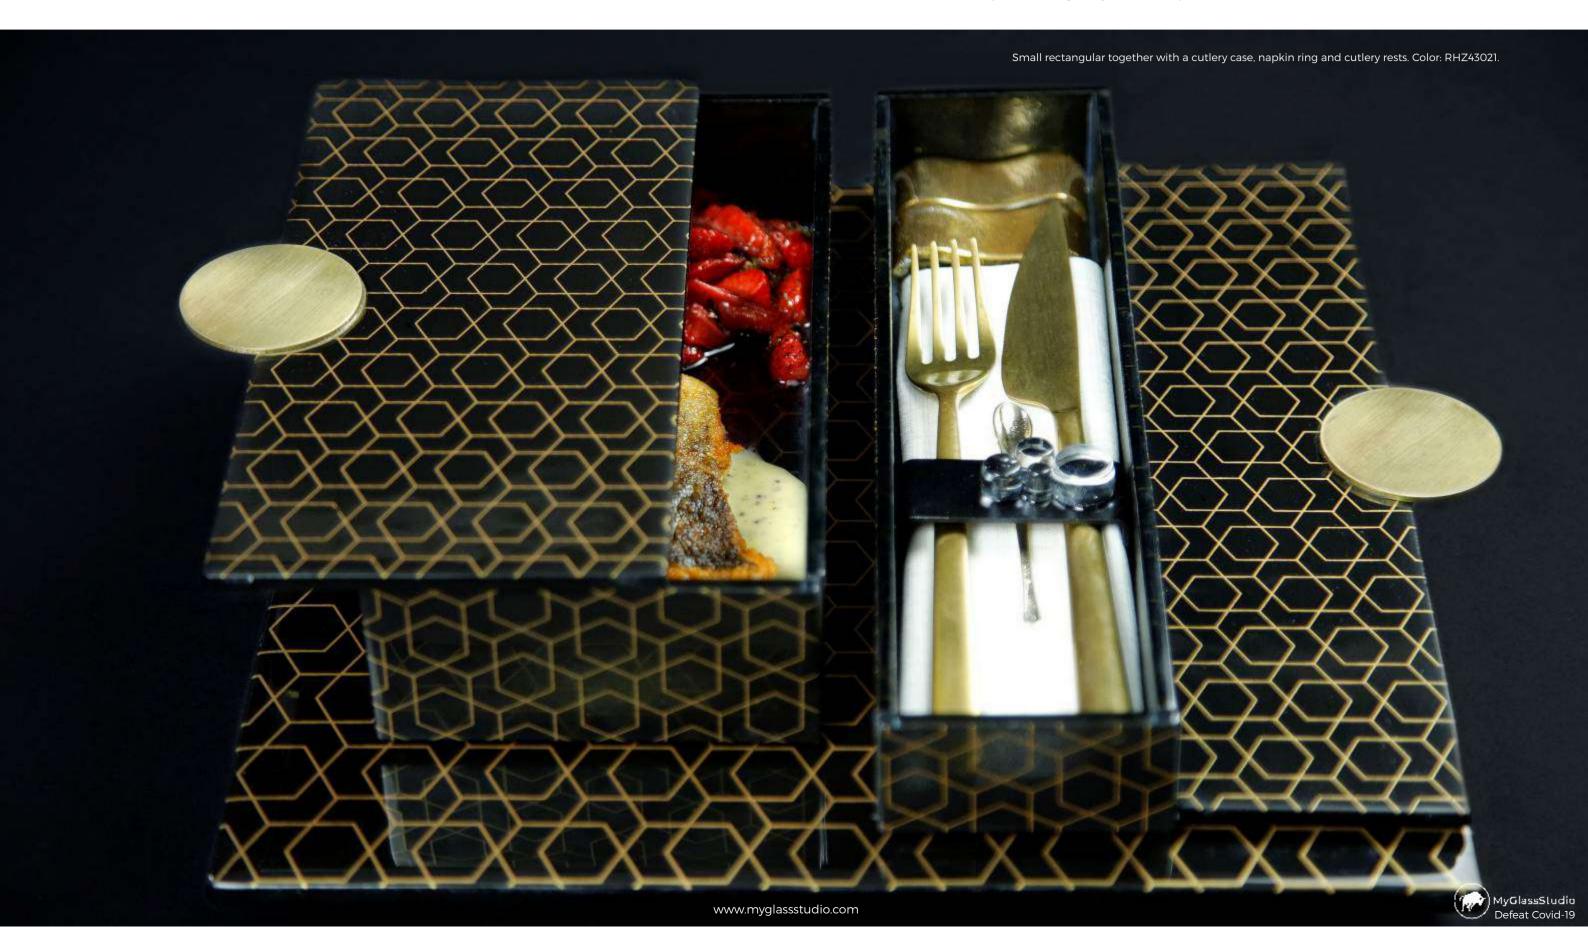

# Long Rectangle Appetizer Plate / Cutlery Case / Dip Bowl Set / Canape Tray 28x7cm / 11x2.8in, Height: 4cm / 1.6in, Capacity: 480ml / 16.2oz

This versatile appetizer plate is great for small food bites and long appetizers such as an octopus dish, spring rolls or side greens and can be stacked on top of the large rectangular bento main course plate. This plate is also useful as a cutlery case and a dipping bowl tray.

As a cutlery case, it is a unique decorative object for the table setting, but at the same time it provides the perception of "cleanliness and sanitation" as well as the sense of a "personal" rather than a communal cutlery set. Operationally, restaurants can reduce costs since cutlery case presets can be ready in the service station and tables can be turned faster. Finally, it is great as a passing or canape tray for canapes in Cocktail parties and Receptions.

## **Cutlery Case**

Code: SC-17-16-SS3843, Assorted with Napkin ring and cutlery rests

## Napkin Ring | Cutlery / Chopstick Rests | Dip Bowl Set | Salt & Pepper Holder

Cutlery case is the long rectangle bento dinner plate in which a variety of accessories can be added. You can transform it into a condiment tray/dip bowl set or a cutlery case.

To create the dip bowl set, place 4 mini square dipping bowls with their individual condiment spoons.

To create a cutlery case, place the salt & pepper holder at one end together with the cutlery rests. Use the napkin ring to envelope the silverware set, the napkin and the salt spoon. The guest can then place a fork and the knife on the table resting on the cutlery rests.