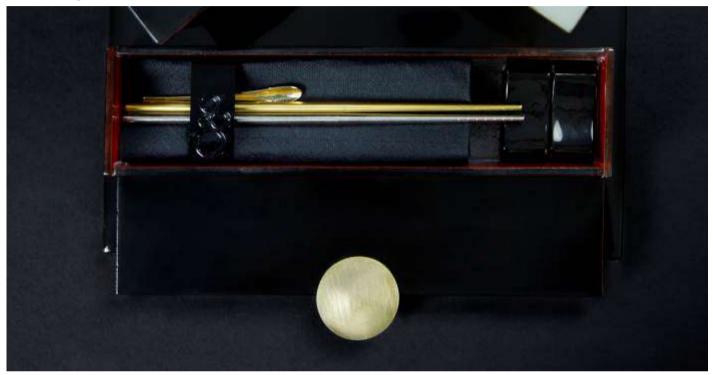

## Napkin Ring | Cutlery / Chopstick Rests | Dip Bowl Set | Salt & Pepper Holder

Cutlery case is the long rectangle bento dinner plate in which a variety of accessories can be added. You can transform it into a condiment tray/dip bowl set or a cutlery case.

To create the dip bowl set, place 4 mini square dipping bowls with their individual condiment spoons.

To create a cutlery case, place the salt & pepper holder at one end together with the cutlery rests. Use the napkin ring to envelope the silverware set, the napkin and the salt spoon. The guest can then place a fork and the knife on the table resting on the cutlery rests.