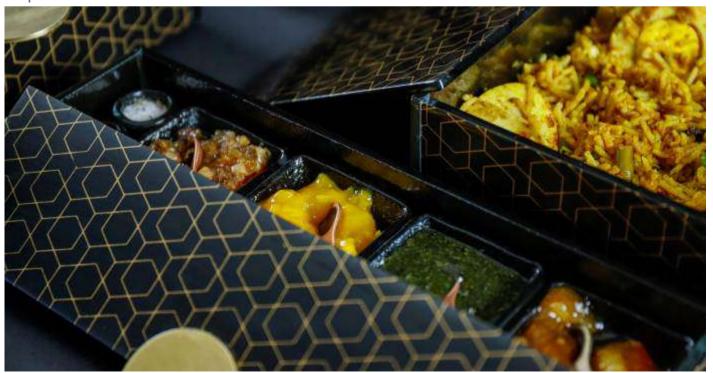

Large rectangular plate 28x14cm Indian Biryani

Large square plate 14x14cm Appetizer shrimp with corn sauce

Small square plate 11x11cm Asparagus soup