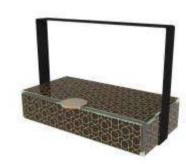

# The Color Collection

### 11 Colors to Mix & Match

- 1. Precious Liquid Gold, (Code: SR21)
- 2. Liquorice Black (with Chinese Red inner side), (Code: SS3843)
- 3. Metallic Dark Salmon Pink (with white inner side), (Code: SS4220370)
- 4. Metallic Artichoke Gray (with dusty gold inner side), (Code: SS02910450)
- 5. Metallic Tobacco Brown with gold Art Deco Pattern, (Code: DMZ026021)
- 6. White with gold Art Deco Pattern, (Code: RHZ422021)
- 7. Black with gold Art Deco Pattern, (Code: RHZ43021)

- 8. White Crackling Pattern, (Code: CR422)
- 9. Niagara Blue Crackling Pattern, (Code: CR123)
- 10. Clear Transparent, (Code: X40)
- 11. Pure Milk White, (Code: SR422)