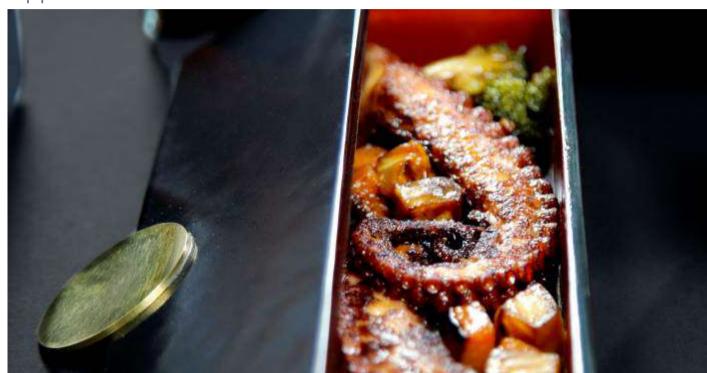

# A New Canvas for New Plating Trends

Small square plate 11x11cm Miso Soup

Small square plate 11x11cm

Miso Soup and a portion of rice

Long rectangle appetizer plate 28x7cm Octopus with baby vegetables

Square basket High tea presentation

# Long Rectangle Appetizer Plate / Cutlery Case / Dip Bowl Set / Canape Tray 28x7cm / 11x2.8in, Height: 4cm / 1.6in, Capacity: 480ml / 16.2oz

This versatile appetizer plate is great for small food bites and long appetizers such as an octopus dish, spring rolls or side greens and can be stacked on top of the large rectangular bento main course plate. This plate is also useful as a cutlery case and a dipping bowl tray.