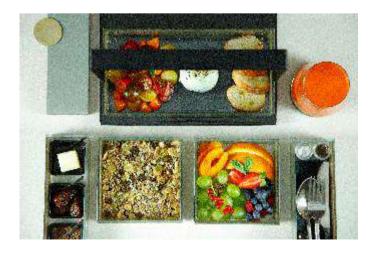

# A New Canvas for New Plating Trends

Small square plate 11x11cm Miso Soup

Small square plate 11x11cm

Miso Soup and a portion of rice

Long rectangle appetizer plate 28x7cm Octopus with baby vegetables

Square basket High tea presentation

Large square plate 14x14cm Ravioli with frog legs and Einkorn risotto

Small rectangular plate 22x11cm Yogurt cake with almond marzipan

Small rectangular plate 22x11cm Salmon trout fillet with strawberries

Large rectangular plate 28x14cm Caviar presentation

Small rectangular plate 22x11cm Spaghetti allo scoglio

Square basket Nigiri set in 3 tiers

Small rectangular plate 22x11cm Sea bass fillet with rice

Large rectangular plate 28x14cm Mediterranean mussels

Large rectangular plate 28x14cm Indian Biryani

Large square plate 14x14cm Appetizer shrimp with corn sauce

Small square plate 11x11cm Asparagus soup