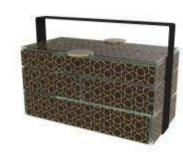

# The Color Collection

### 11 Colors to Mix & Match

- 1. Precious Liquid Gold, (Code: SR21)
- 2. Liquorice Black (with Chinese Red inner side), (Code: SS3843)
- 3. Metallic Dark Salmon Pink (with white inner side), (Code: SS4220370)
- 4. Metallic Artichoke Gray (with dusty gold inner side), (Code: SS02910450)
- 5. Metallic Tobacco Brown with gold Art Deco Pattern, (Code: DMZ026021)
- 6. White with gold Art Deco Pattern, (Code: RHZ422021)
- 7. Black with gold Art Deco Pattern, (Code: RHZ43021)

- 8. White Crackling Pattern, (Code: CR422)
- 9. Niagara Blue Crackling Pattern, (Code: CR123)
- 10. Clear Transparent, (Code: X40)
- 11. Pure Milk White, (Code: SR422)