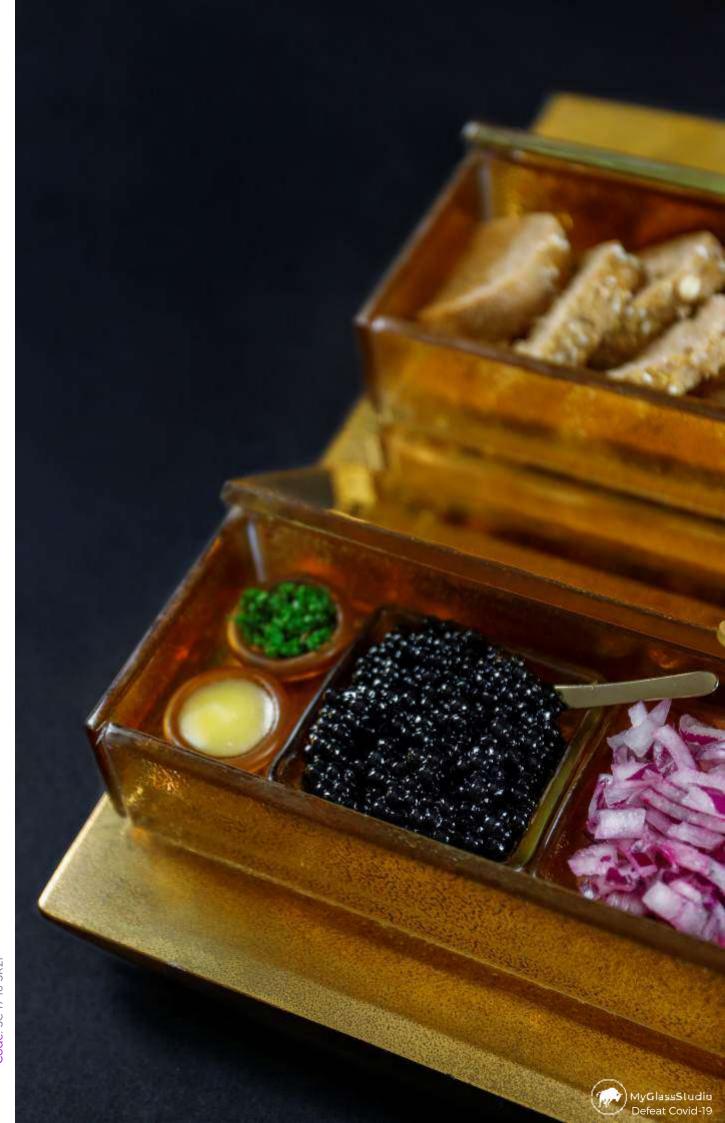

Large rectangular plate 28x14cm Caviar presentation

Small rectangular plate 22x11cm Spaghetti allo scoglio

Square basket Nigiri set in 3 tiers

Small rectangular plate 22x11cm Sea bass fillet with rice

Large rectangular plate 28x14cm Mediterranean mussels

# Is Your Food Service Foodstagrammable?

Code: S5-S6-04-SR21, Small Rectangular Bento Dinner Plate, Gold Plated

Code: S5-S6-03-SR21, Small Square Bento Dinner Plate in 4 colors