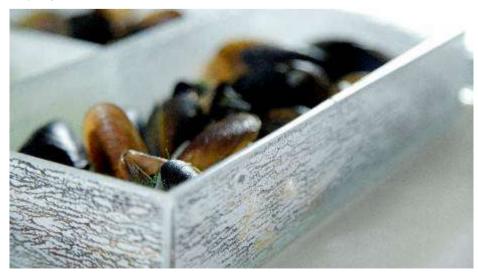

Large rectangular plate 28x14cm Caviar presentation

Small rectangular plate 22x11cm Spaghetti allo scoglio

Square basket Nigiri set in 3 tiers

Small rectangular plate 22x11cm Sea bass fillet with rice

Large rectangular plate 28x14cm Mediterranean mussels