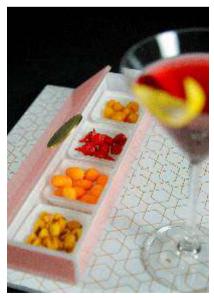

Cosmopolitan with pink long rectangular covered snack tray (SC-17-16-SS4220370), white condiment square bowls (B5-S4-04-SR422) and white and gold serving tray (S1-F3-41-RHZ422021).

Mimosa with white and gold long rectangular covered snack tray (SC-17-16-RHZ422021), a gold condiment square bowl (B5-S4-04-SR21) and white and gold serving tray (S1-F3-41-RHZ422021).