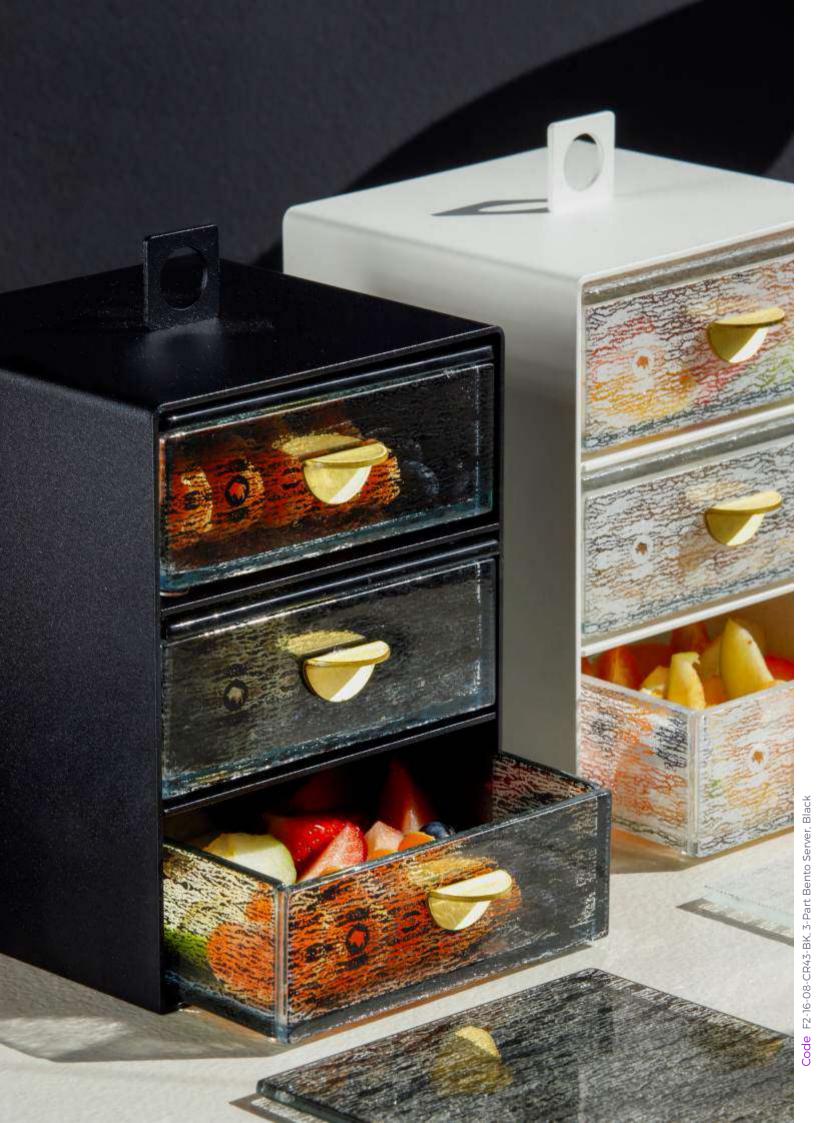

F2-16-10-CR43-BK

F2-16-10-X40-PE

F2-16-10-CR0450-PE

F2-16-10-CR026-BK

F2-16-10-CR422-W

F2-16-10-CR021-W

3-Part Bento Dinner Plate Server

3-Part Bento Server for Executive Lounges or Afternoon Tea Dimensions: 14.3x14cm / 5.6x5.5inch, Height: 19.5cm / 7.7inch, Weight: 4.5kg / 10lbs, Code: F2-16-08

The 3-part bento server can be used as an afternoon tea bento box for lounges or even for VIP amenities in hotel to place petit fours, chocolates and fruits. The 3 part high tea box comes with a handle to carry and 3 bento lunch box drawers with handles and covers for individual portions.