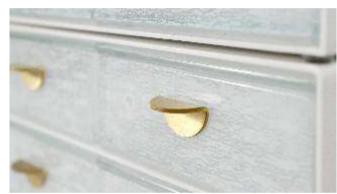

#### 9-Part Bento Server for Executive Lounges Dimensions: 43.5x14cm / 17.1x5.5inch, Height: 19.5cm / 7.7inch, Weight: 11.6kg / 25.5lbs, Code: F2-16-09

Buffet bento server with 9 bento lunch box drawers with handles and covers for individual portions for the post-covid world. Two or more bento servers can be stacked one on top of the other. Bento server can be refilled from the back (both sides are open) and guests can retrieve from the front. Bento servers can be placed back to back and guests can retrieve from both sides. A solution for executive lounges, coffee breaks and small events.