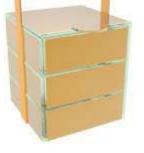

F2-16-09-CR43-BK

F2-16-09-X40-PE

F2-16-09-CR422-W

F2-16-09-CR026-BK

F2-16-09-CR0450-PE

F2-16-09-CR021-W

6-Part Bento Dinner Plate Server

#### 6-Part Bento Server for Executive Lounges Dimensions: 28.6x14cm / 11.3x5.5inch, Height: 19.5cm / 7.7inch, Weight: 7.9kg / 17.4lbs, Code: F2-16-10

Buffet bento server with 6 bento lunch box drawers with handles and covers for individual portions. Two or more bento servers can be stacked one on top of the other. Bento server can be refilled from the back (both sides are open) and guests can retrieve from the front. Bento servers can be placed back to back and guests can retrieve from both sides. A solution for room amenities, executive lounges, coffee breaks and small events.