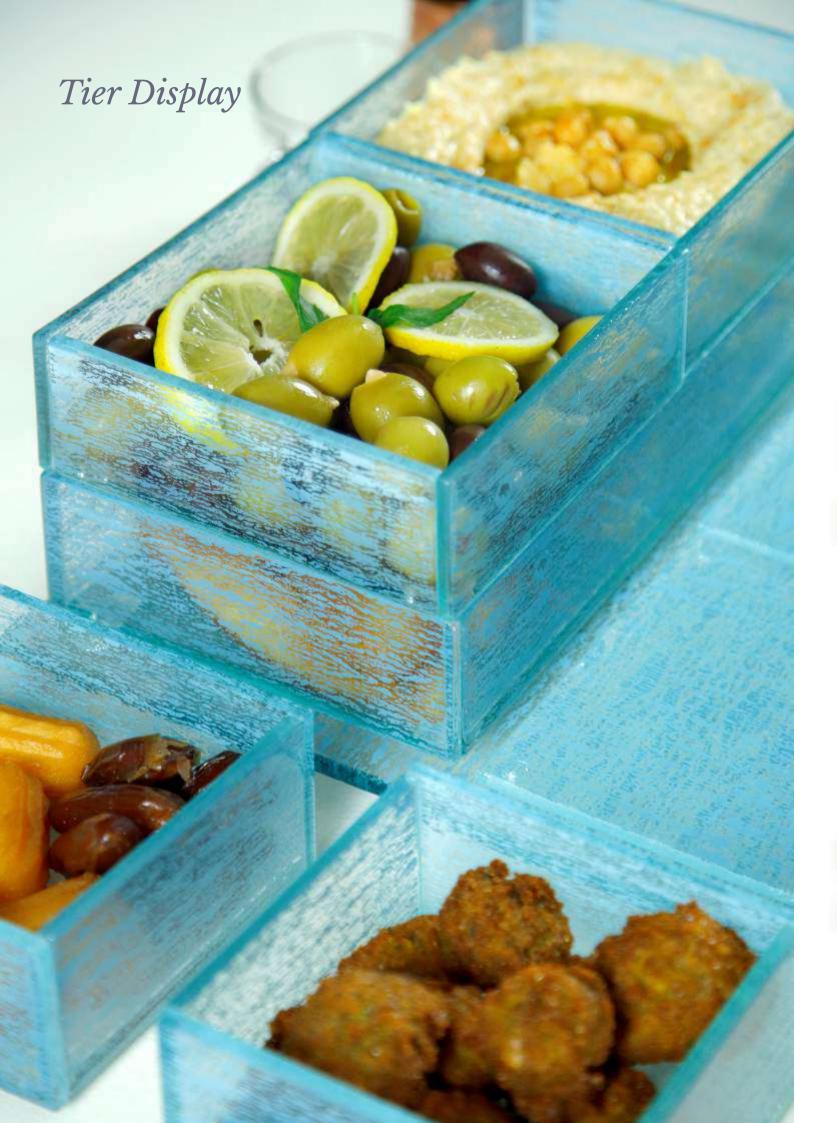

# Tier Display - Stacking Options

- Bento dinner plates "lock" one on top of the other. Top tier will not slide off with normal service handling.
- Covering the tiered display is possible with both the individual covers or with the large cover of the pair.
- Bento dinner plates can be tiered between pairs.

#### Small Pair

2 Tiers 2 Rectangular 1 Rectangular cover

2 Tiers
1 Rectangular
2 Square
1 Rectangular cover

3 Tiers 3 Rectangular 1 Rectangular cover

3 Tiers
2 Rectangular
2 Square
2 Square covers

2 Tiers 1 Rectangular 2 Square 2 Square covers

3 Tiers
2 Rectangular
2 Square
1 Rectangular cover

## Large Pair

2 Tiers 2 Rectangular 1 Rectangular cover

2 Tiers
1 Rectangular
2 Square
1 Rectangular cover

2 Tiers 1 Rectangular 2 Square 2 Square covers