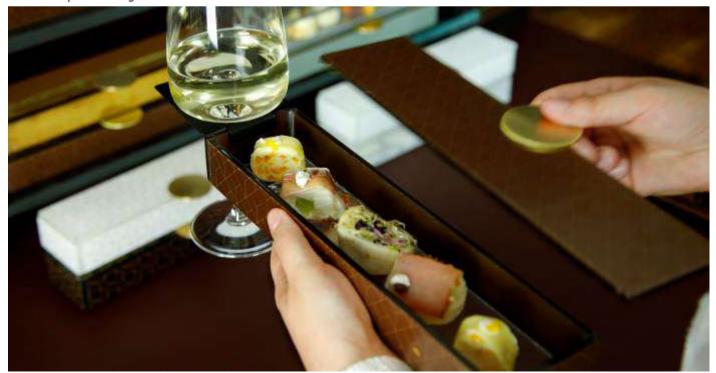

# Long Rectangle Appetizer Plate / Cutlery Case / Dip Bowl Set / Canape Tray 28x7cm / 11x2.8in, Height: 4cm / 1.6in, Capacity: 480ml / 16.2oz

This versatile appetizer plate is great for small food bites and long appetizers such as an octopus dish, spring rolls or side greens and can be stacked on top of the large rectangular bento main course plate. This plate is also useful as a cutlery case and a dipping bowl tray.

As a cutlery case, it is a unique decorative object for the table setting, but at the same time it provides the perception of "cleanliness and sanitation" as well as the sense of a "personal" rather than a communal cutlery set. Operationally, restaurants can reduce costs since cutlery case presets can be ready in the service station and tables can be turned faster. Finally, it is great as a passing or canape tray for canapes in Cocktail parties and Receptions.

#### Canape Tray

Code: SC-17-16-DMZ026021, Assorted with wine glass holder

Color: DMZ026021

Color: SS3843