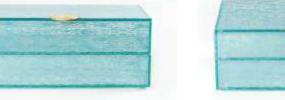

- 8. White Crackling Pattern, (Code: CR422)
- 9. Niagara Blue Crackling Pattern, (Code: CR123)
- 10. Clear Transparent, (Code: X40)
- 11. Pure Milk White, (Code: SR422)

# Small Rectangular Plate 22x11cm / 8.7x4.3in, Height: 5,5cm / 2.7in, Capacity: 945ml / 32oz

The perfect size for a pasta portion, small club sandwich, veggie wraps or Pad Thai. Serve cavatelli or spaghetti and enclose the meal in a protected box that will be delivered to your quest "touchless". Your quests will for sure appreciate the innovation! The small rectangular bento dinner plate is ideal for breakfast served in the room: tier two boxes (one with pancakes and one with eggs with bacon). You have it: a bento box that is a joy to use and encourages an order of consumption. In bars and lounges this is the perfect large appetizer plate to serve tempura and finger food in general. With its cover it also very useful as a lunch box for meeting rooms and board rooms for a light lunch.