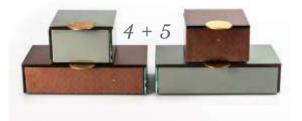

# Tier Display - Stacking Options

- Bento dinner plates "lock" one on top of the other. Top tier will not slide off with normal service handling.
- Covering the tiered display is possible with both the individual covers or with the large cover of the pair.
- Bento dinner plates can be tiered between pairs.

#### Small Pair

2 Tiers 2 Rectangular 1 Rectangular cover

2 Tiers
1 Rectangular
2 Square
1 Rectangular cover

3 Tiers 3 Rectangular 1 Rectangular cover

3 Tiers
2 Rectangular
2 Square
2 Square covers

2 Tiers 1 Rectangular 2 Square 2 Square covers

3 Tiers
2 Rectangular
2 Square
1 Rectangular cover

## Large Pair

2 Tiers 2 Rectangular 1 Rectangular cover

2 Tiers
1 Rectangular
2 Square
1 Rectangular cover

2 Tiers 1 Rectangular 2 Square 2 Square covers