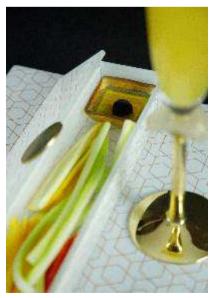

# Long Rectangle Appetizer Plate / Cutlery Case / Dip Bowl Set / Canape Tray 28x7cm / 11x2.8in, Height: 4cm / 1.6in, Capacity: 480ml / 16.2oz

This versatile appetizer plate is great for small food bites and long appetizers such as an octopus dish, spring rolls or side greens and can be stacked on top of the large rectangular bento main course plate. This plate is also useful as a cutlery case and a dipping bowl tray.

As a cutlery case, it is a unique decorative object for the table setting, but at the same time it provides the perception of "cleanliness and sanitation" as well as the sense of a "personal" rather than a communal cutlery set. Operationally, restaurants can reduce costs since cutlery case presets can be ready in the service station and tables can be turned faster. Finally, it is great as a passing or canape tray for canapes in Cocktail parties and Receptions.

## Napkin Ring | Cutlery / Chopstick Rests | Dip Bowl Set | Salt & Pepper Holder

Cutlery case is the long rectangle bento dinner plate in which a variety of accessories can be added. You can transform it into a condiment tray/dip bowl set or a cutlery case.

To create the dip bowl set, place 4 mini square dipping bowls with their individual condiment spoons.

To create a cutlery case, place the salt & pepper holder at one end together with the cutlery rests. Use the napkin ring to envelope the silverware set, the napkin and the salt spoon. The guest can then place a fork and the knife on the table resting on the cutlery rests.