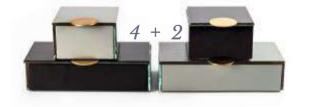

# Large Pair

Large Square Plate with Cover

Dimensions: 14x14cm/5.5x5.5in Height: 5.5cm/2.2in Capacity: 770ml/26oz Weight: 810gr/1.8lbs Code: S5-S6-01

Large Rectangular Plate with Cover

Dimensions: 28x14cm/11x5.5in Height: 6cm/2.4in Capacity: 1.750ml/59.2oz Weight: 1480gr/3.3lbs Code: S5-S6-02