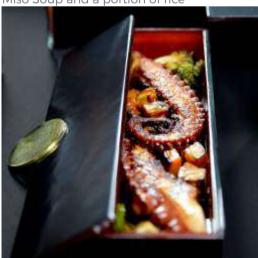

# Long Rectangle Appetizer Plate / Cutlery Case / Dip Bowl Set / Canape Tray 28x7cm / 11x2.8in, Height: 4cm / 1.6in, Capacity: 480ml / 16.2oz

This versatile appetizer plate is great for small food bites and long appetizers such as an octopus dish, spring rolls or side greens and can be stacked on top of the large rectangular bento main course plate. This plate is also useful as a cutlery case and a dipping bowl tray.

As a cutlery case, it is a unique decorative object for the table setting, but at the same time it provides the perception of "cleanliness and sanitation" as well as the sense of a "personal" rather than a communal cutlery set. Operationally, restaurants can reduce costs since cutlery case presets can be ready in the service station and tables can be turned faster. Finally, it is great as a passing or canape tray for canapes in Cocktail parties and Receptions.