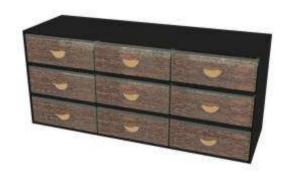

#### 6-Part Bento Server for Executive Lounges Dimensions: 28.6x14cm / 11.3x5.5inch, Height: 19.5cm / 7.7inch, Weight: 7.9kg / 17.4lbs, Code: F2-16-10

Buffet bento server with 6 bento lunch box drawers with handles and covers for individual portions. Two or more bento servers can be stacked one on top of the other. Bento server can be refilled from the back (both sides are open) and guests can retrieve from the front. Bento servers can be placed back to back and guests can retrieve from both sides. A solution for room amenities, executive lounges, coffee breaks and small events.

F2-16-10-CR43-BK

F2-16-10-X40-PE

F2-16-10-CR0450-PE

F2-16-10-CR026-BK

F2-16-10-CR422-W

F2-16-10-CR021-W

3-Part Bento Dinner Plate Server

3-Part Bento Server for Executive Lounges or Afternoon Tea Dimensions: 14.3x14cm / 5.6x5.5inch, Height: 19.5cm / 7.7inch, Weight: 4.5kg / 10lbs, Code: F2-16-08