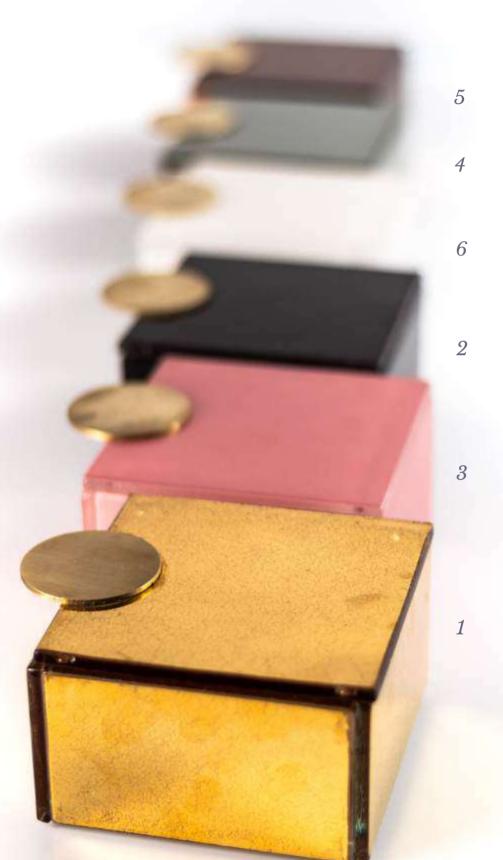

# The 5 Bento Dinner Plates

# Tiered or Stacked in 2 Pairs Small Pair

Small Square Plate with Cover

Dimensions: 11x11cm/4.3x4.3in Height: 6.5cm/2.6in Capacity: 550ml/18.6oz Weight: 610gr/1.3lbs Code: S5-S6-03

Small Rectangular Plate with Cover

Dimensions: 22x11cm/8.7x4.3in Height: 5.5cm/2.2in Capacity: 945ml/32oz Weight: 980gr/2.2lbs Code: S5-S6-04

# Large Pair

Large Square Plate with Cover

Dimensions: 14x14cm/5.5x5.5in Height: 5.5cm/2.2in Capacity: 770ml/26oz Weight: 810gr/1.8lbs Code: S5-S6-01

Large Rectangular Plate with Cover

Dimensions: 28x14cm/11x5.5in Height: 6cm/2.4in Capacity: 1.750ml/59.2oz Weight: 1480gr/3.3lbs Code: S5-S6-02

Long Rectangle Plate with Cover

Dimensions: 28x7cm/11x2.8in Height: 4cm/1.6in Capacity: 480ml/16.2oz Weight: 760gr/1.7lbs Code: SC-17-16