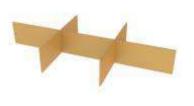

### Dimensions: 12.5x6.5x4cm/5x2.3x1.6inch, Weight: 120gr/0.3lbs

Bento box small divider for the large rectangular bento dinner plate (S5-S6-O2), to divide the plate in 3 parts, a larger area and two small areas. Can also be used with the large square bento plate (S5-S6-O1), to either divide the plate in 3 parts or in 4 parts by using 2 dividers back-to-back. Code: RP-90-48