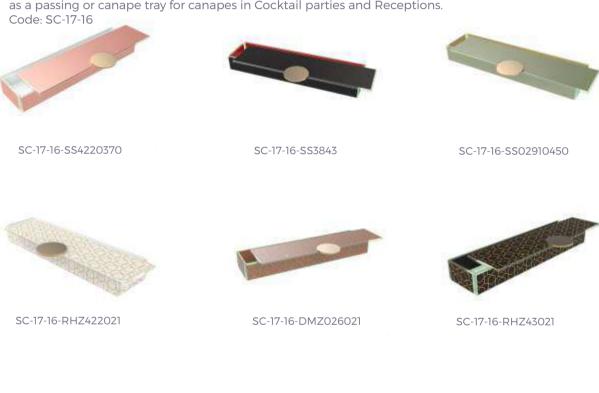

# Long Rectangle Appetizer Plate / Cutlery Case / Dip Bowl Set / Canape Tray 28x7cm / 11x2.8in, Height: 4cm / 1.6in, Capacity: 480ml / 16.2oz

This versatile appetizer plate is great for small food bites and long appetizers such as an octopus dish, spring rolls or side greens and can be stacked on top of the large rectangular bento main course plate. This plate is also useful as a cutlery case and a dipping bowl tray.

As a cutlery case, it is a unique decorative object for the table setting, but at the same time it provides the perception of "cleanliness and sanitation" as well as the sense of a "personal" rather than a communal cutlery set. Operationally, restaurants can reduce costs since cutlery case presets can be ready in the service station and tables can be turned faster. Finally, it is great as a passing or canape tray for canapes in Cocktail parties and Receptions.