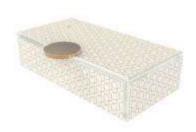

# Hygienic-Chic Glass Bento Dinner Plates

# In Food Service, the Perception of Safety, begins with the Material

Glass is absolutely non-porous. Its is not only easily sanitized, but it is also perceived by guests as "clean". In general, it is the most hygienic material that can be used in food service. Materials with porous surfaces (such as wood, slate or unglazed ceramics), are hard or next to impossible to disinfect. MyGlassStudio bento dinner plates are also Chlorine Bleach resistant (EPA approved disinfectant) and it won't decolorize our glazes as it happens in low fired glazes.