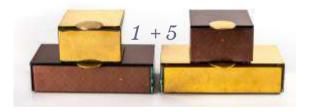

# Tiered or Stacked in 2 Pairs Small Pair

Small Square Plate with Cover

Dimensions: 11x11cm/4.3x4.3in Height: 6.5cm/2.6in Capacity: 550ml/18.6oz Weight: 610gr/1.3lbs Code: S5-S6-03

Small Rectangular Plate with Cover

Dimensions: 22x11cm/8.7x4.3in Height: 5.5cm/2.2in Capacity: 945ml/32oz Weight: 980gr/2.2lbs Code: S5-S6-04