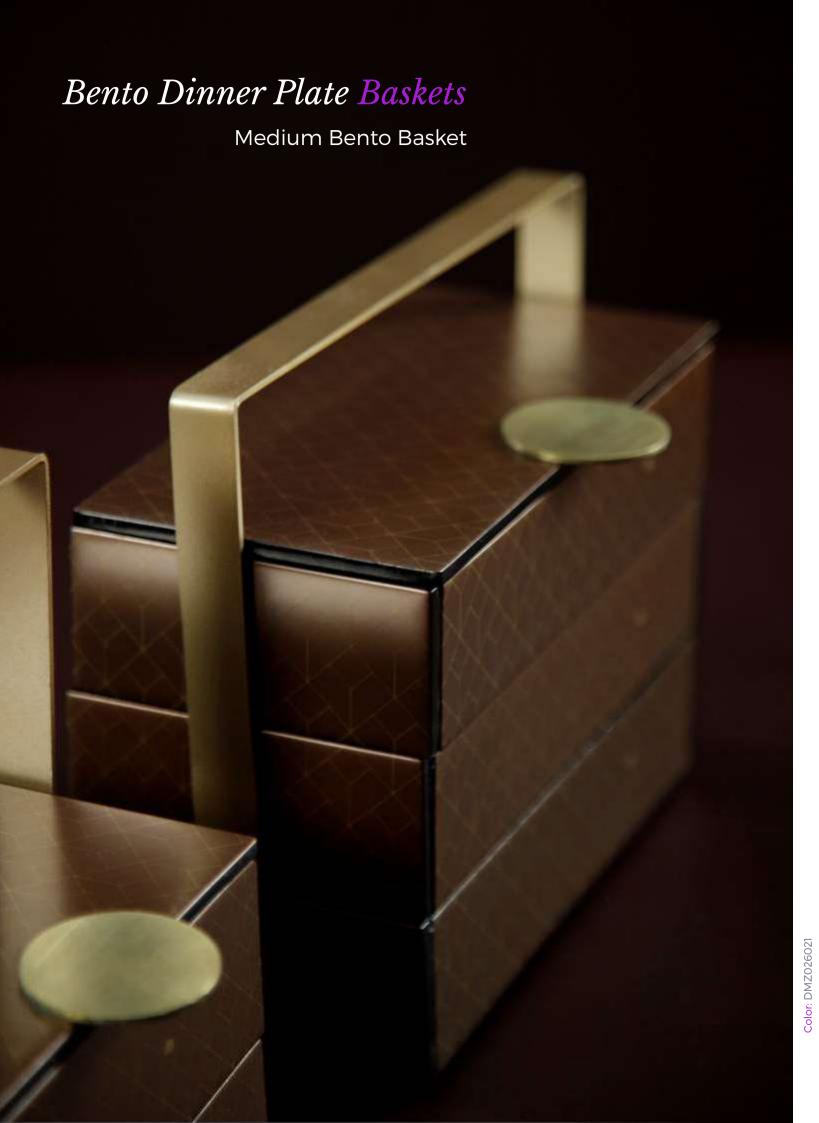

# Medium Bento Basket, 22x11cm / 8,6x4,3in, Height: 20,5cm / 8in,

Capacity: 2.835ml / 96oz, Weight: 2,8kg / 6.2lbs

The medium bento basket is made up of 3 tiered small rectangular bento dinner plates and 1 small rectangular cover. A excellent solution for bar food and function rooms, in-room dining, small events and coffee breaks. You can serve main courses (for example pasta), desserts, finger food, appetizers and desserts. Along with the small rectangular dinner plate, you can also tier 2 small square dinner plates if you want to serve small side dishes or a soup. Code: SC-18-10