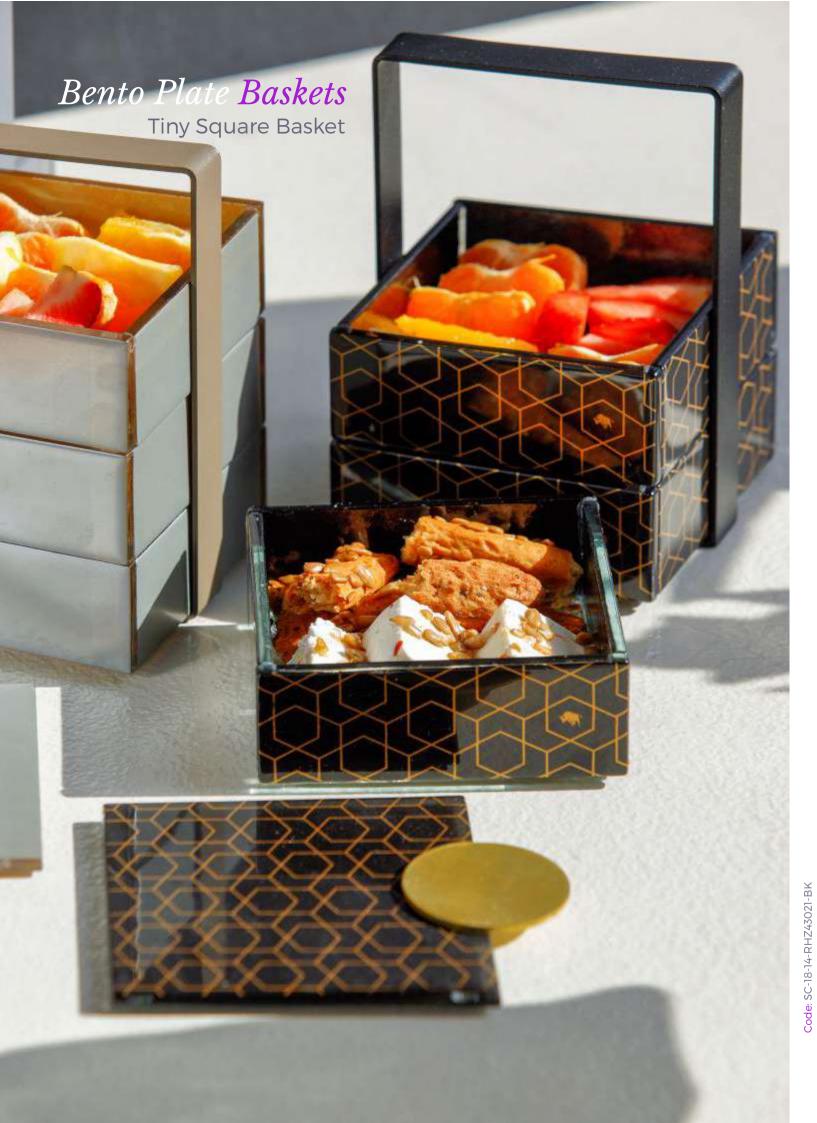

### Small Square Basket, 14x14cm / 5,5x5,5in, Height: 20cm / 8in Capacity: 2.310ml / 78oz, Weight: 2,3kg / 5.1lbs

The small square bento basket consists of 3 large square bento dinner plates and 1 large square cover. It is the perfect way to serve light, in-room dining lunches or appetizers, as a room amenity "bowl" for cheese, sliced fruit and pastry amenities. It can also be used as a covered high tea stand for the tea lounge, for bar food and finger food in the bar, for appetizers in the restaurant, as well as for small events and meetings as a lunch bag. Code: SC-18-07

# Tiny Square Basket, 11x11cm / 4,3x4,3in, Height: 16cm / 6,3in

Capacity: 1.230ml / 41,60z, Weight: 1,4kg / 3lbs

The tiny square bento basket consists of 3 small square bento dinner plates each one having height 4cm/1.6inch (interior 3,5cm/1.4inch) and 1 small square cover. It is the perfect petit four stand or a unique turndown service basket. Can also be used for bar food and appetizers in the restaurant. Code: SC-18-14