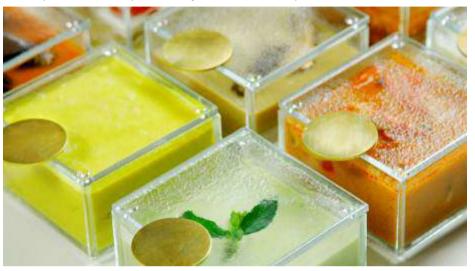

# A New Canvas for New Plating Trends

Small square plate 11x11cm Miso Soup

Small square plate 11x11cm

Miso Soup and a portion of rice

Long rectangle appetizer plate 28x7cm Octopus with baby vegetables

Square basket High tea presentation

Large square plate 14x14cm Ravioli with frog legs and Einkorn risotto

Small rectangular plate 22x11cm Yogurt cake with almond marzipan

Small rectangular plate 22x11cm Salmon trout fillet with strawberries