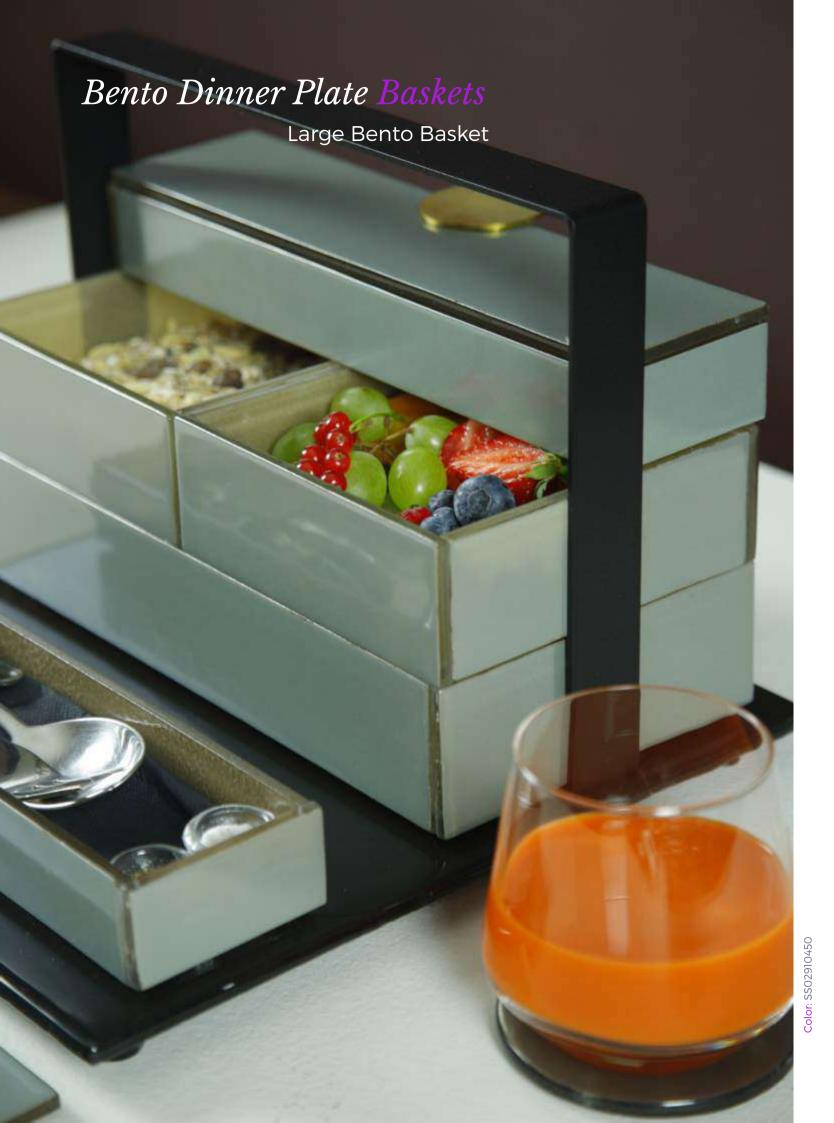

# The 5 Bento Dinner Plates

# Large Pair

Large Square Plate with Cover

Dimensions: 14x14cm/5.5x5.5in Height: 5.5cm/2.2in Capacity: 770ml/26oz Weight: 810gr/1.8lbs Code: S5-S6-01

Large Rectangular Plate with Cover

Dimensions: 28x14cm/11x5.5in Height: 6cm/2.4in Capacity: 1.750ml/59.2oz Weight: 1480gr/3.3lbs Code: S5-S6-02

#### Large Square Plate 14x14cm / 5.5x5.5in, Height: 5,5cm / 2.2in, Capacity: 770ml / 26oz

The Bento Appetizer or Dessert Plate can be used to serve small salads, risotto, starters. desserts, soups (seasonal vegetable minestrone), sides (a portion of french fries) and other appetizers such as arancini or spring rolls in a plate that will protect the meal, without compromising on the eating experience! Actually it enhances it! As a welcome amenity, surprise your guests with a delicious food amenity, guarded inside the cover (can also use shrink wrap under the cover). It is also the perfect size for kids' meals such as pasta or fish fingers.

# Large Rectangular Plate 28x14cm / 11x5.5in, Height: 6cm / 2,4in, Capacity: 1.750ml / 59.2oz

The size and depth of the plate is perfect to serve main dishes such as prime steak, fish fillet, Ceasars salad, chicken roast, club sandwich, kebab, fish 'n' chips or an open faced burger. The large rectangular dinner plate is large enough to fit side greens, chips or potatoes as well. Easy to cut steak, it will protect the meal and keep it warm from kitchen to table.