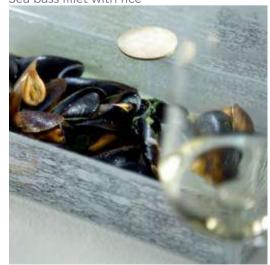

Large rectangular plate 28x14cm Caviar presentation

Small rectangular plate 22x11cm Spaghetti allo scoglio

Square basket Nigiri set in 3 tiers

Small rectangular plate 22x11cm Sea bass fillet with rice

Large rectangular plate 28x14cm Mediterranean mussels