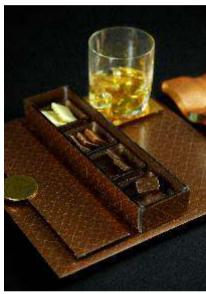

Negroni with gold long rectangular covered snack tray (SC-17-16-SR21), gold condiment square bowls (B5-S4-04-SR21) and black serving tray (S1-F3-41-SR43).

Whiskey with brown long rectangular covered snack tray (SC-17-16-DMZ026021), brown condiment square bowls (B5-S4-04-SR026) and brown serving tray (S1-F3-41-DMZ026021).