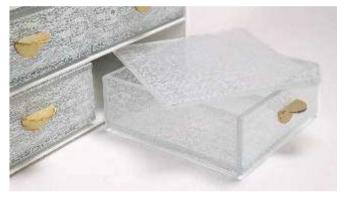

SC-04-07-SR422-SS

SC-04-07-SR43-BL

SC-04-07-SR026-BG SC-04-07-SR21-GS

SC-04-07-X40-SS

www.myglassstudio.com

Bento Dinner Plates Cover Holders

Dimensions: 4.5x1.6cm/1.8x0.6inch, Weight: 21gr/0.05lbs

Use the cover holder to safely place and hold the lid of the bento dinner plates for a lux and safe presentation. It comes in a set of 6pcs. Code: SC-18-13

SC-18-13-BK