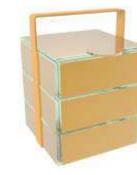

9-Part Bento Dinner Plate Server

#### 9-Part Bento Server for Executive Lounges Dimensions: 43.5x14cm / 17.1x5.5inch, Height: 19.5cm / 7.7inch, Weight: 11.6kg / 25.5lbs, Code: F2-16-09

Buffet bento server with 9 bento lunch box drawers with handles and covers for individual portions for the post-covid world. Two or more bento servers can be stacked one on top of the other. Bento server can be refilled from the back (both sides are open) and guests can retrieve from the front. Bento servers can be placed back to back and guests can retrieve from both sides. A solution for executive lounges, coffee breaks and small events.