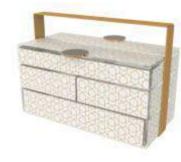

# The Color Collection

### 11 Colors to Mix & Match

- 1. Precious Liquid Gold, (Code: SR21)
- 2. Liquorice Black (with Chinese Red inner side), (Code: SS3843)
- 3. Metallic Dark Salmon Pink (with white inner side), (Code: SS4220370)
- 4. Metallic Artichoke Gray (with dusty gold inner side), (Code: SS02910450)
- 5. Metallic Tobacco Brown with gold Art Deco Pattern, (Code: DMZ026021)
- 6. White with gold Art Deco Pattern, (Code: RHZ422021)
- 7. Black with gold Art Deco Pattern, (Code: RHZ43021)

- 8. White Crackling Pattern, (Code: CR422)
- 9. Niagara Blue Crackling Pattern, (Code: CR123)
- 10. Clear Transparent, (Code: X40)
- 11. Pure Milk White, (Code: SR422)