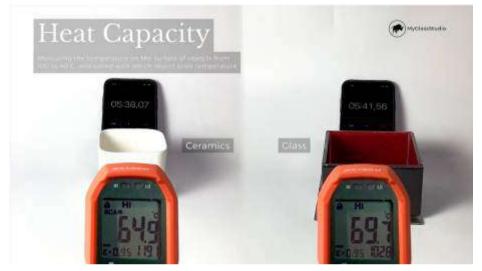

#### Weight is Equal or Less to that of Ceramics

All our products are "light weight". Weight will not exceed the weight of a porcelain or ceramic plate of a similar shape or size. See the video here: https://youtu.be/z5Ztd6fHtRE

#### Oven-Safe & Heat Retention

Bento plates can be heated to up to 120°C / 250°F for more than 8 hours. Furthermore, glass retains heat just like ceramics. It takes approximately 20 minutes for the temperature to drop from 100°C to 40°C. See video here: https://youtu.be/OTzjyiAZ8ME