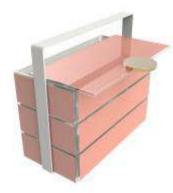

9-Part Bento Dinner Plate Server

#### 9-Part Bento Server for Executive Lounges Dimensions: 43.5x14cm / 17.1x5.5inch, Height: 19.5cm / 7.7inch, Weight: 11.6kg / 25.5lbs, Code: F2-16-09

Buffet bento server with 9 bento lunch box drawers with handles and covers for individual portions for the post-covid world. Two or more bento servers can be stacked one on top of the other. Bento server can be refilled from the back (both sides are open) and guests can retrieve from the front. Bento servers can be placed back to back and guests can retrieve from both sides. A solution for executive lounges, coffee breaks and small events.