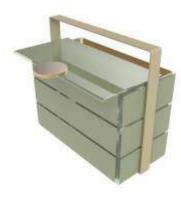

9-Part Bento Dinner Plate Server

#### 9-Part Bento Server for Executive Lounges Dimensions: 43.5x14cm / 17.1x5.5inch, Height: 19.5cm / 7.7inch, Weight: 11.6kg / 25.5lbs, Code: F2-16-09

Buffet bento server with 9 bento lunch box drawers with handles and covers for individual portions for the post-covid world. Two or more bento servers can be stacked one on top of the other. Bento server can be refilled from the back (both sides are open) and guests can retrieve from the front. Bento servers can be placed back to back and guests can retrieve from both sides. A solution for executive lounges, coffee breaks and small events.