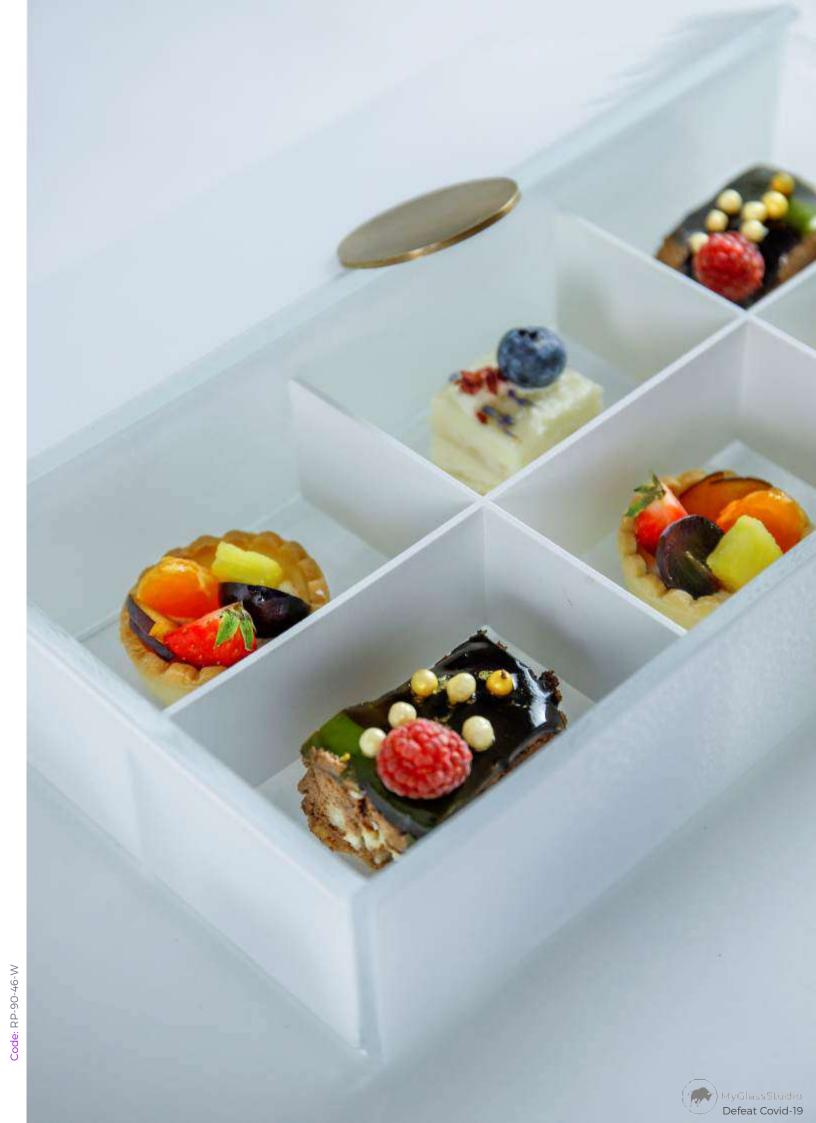

#### Large Divider

Dimensions: 27x13x4cm/11x5x1.6inch, Weight: 340gr/0.7lbs
Bento box divider for the large rectangular bento dinner plate (S5-S6-02) to divide the plate in 6 parts. Turn the large rectangular bento dinner plate into a Japanese bento box using the inox metal divider. It can also be used for spa or room amenities for chocolates or petit fours and at the bar for canapes and finger food. Code: RP-90-46