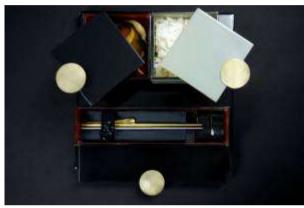

# Long Rectangle Appetizer Plate / Cutlery Case / Dip Bowl Set / Canape Tray 28x7cm / 11x2.8in, Height: 4cm / 1.6in, Capacity: 480ml / 16.2oz

This versatile appetizer plate is great for small food bites and long appetizers such as an octopus dish, spring rolls or side greens and can be stacked on top of the large rectangular bento main course plate. This plate is also useful as a cutlery case and a dipping bowl tray.

## Napkin Ring | Cutlery / Chopstick Rests | Dip Bowl Set | Salt & Pepper Holder

Cutlery case is the long rectangle bento dinner plate in which a variety of accessories can be added. You can transform it into a condiment tray/dip bowl set or a cutlery case.

To create the dip bowl set, place 4 mini square dipping bowls with their individual condiment spoons.

To create a cutlery case, place the salt & pepper holder at one end together with the cutlery rests. Use the napkin ring to envelope the silverware set, the napkin and the salt spoon. The guest can then place a fork and the knife on the table resting on the cutlery rests.