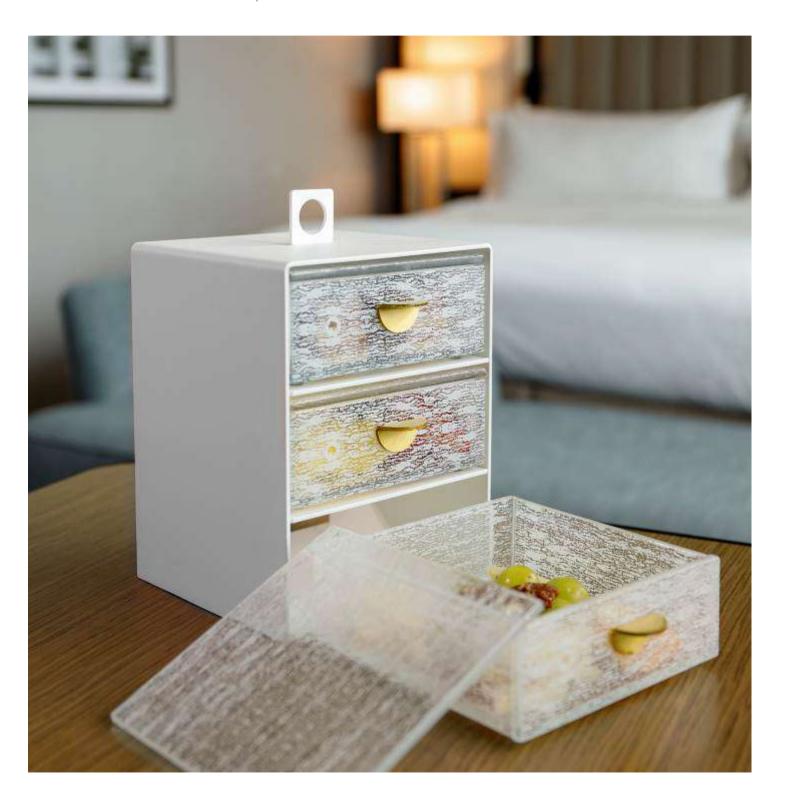

F2-16-10-CR43-BK

F2-16-10-X40-PE

F2-16-10-CR0450-PE

F2-16-10-CR026-BK

F2-16-10-CR422-W

F2-16-10-CR021-W

3-Part Bento Dinner Plate Server

3-Part Bento Server for Executive Lounges or Afternoon Tea Dimensions: 14.3x14cm / 5.6x5.5inch, Height: 19.5cm / 7.7inch, Weight: 4.5kg / 10lbs, Code: F2-16-08

The 3-part bento server can be used as an afternoon tea bento box for lounges or even for VIP amenities in hotel to place petit fours, chocolates and fruits. The 3 part high tea box comes with a handle to carry and 3 bento lunch box drawers with handles and covers for individual portions.