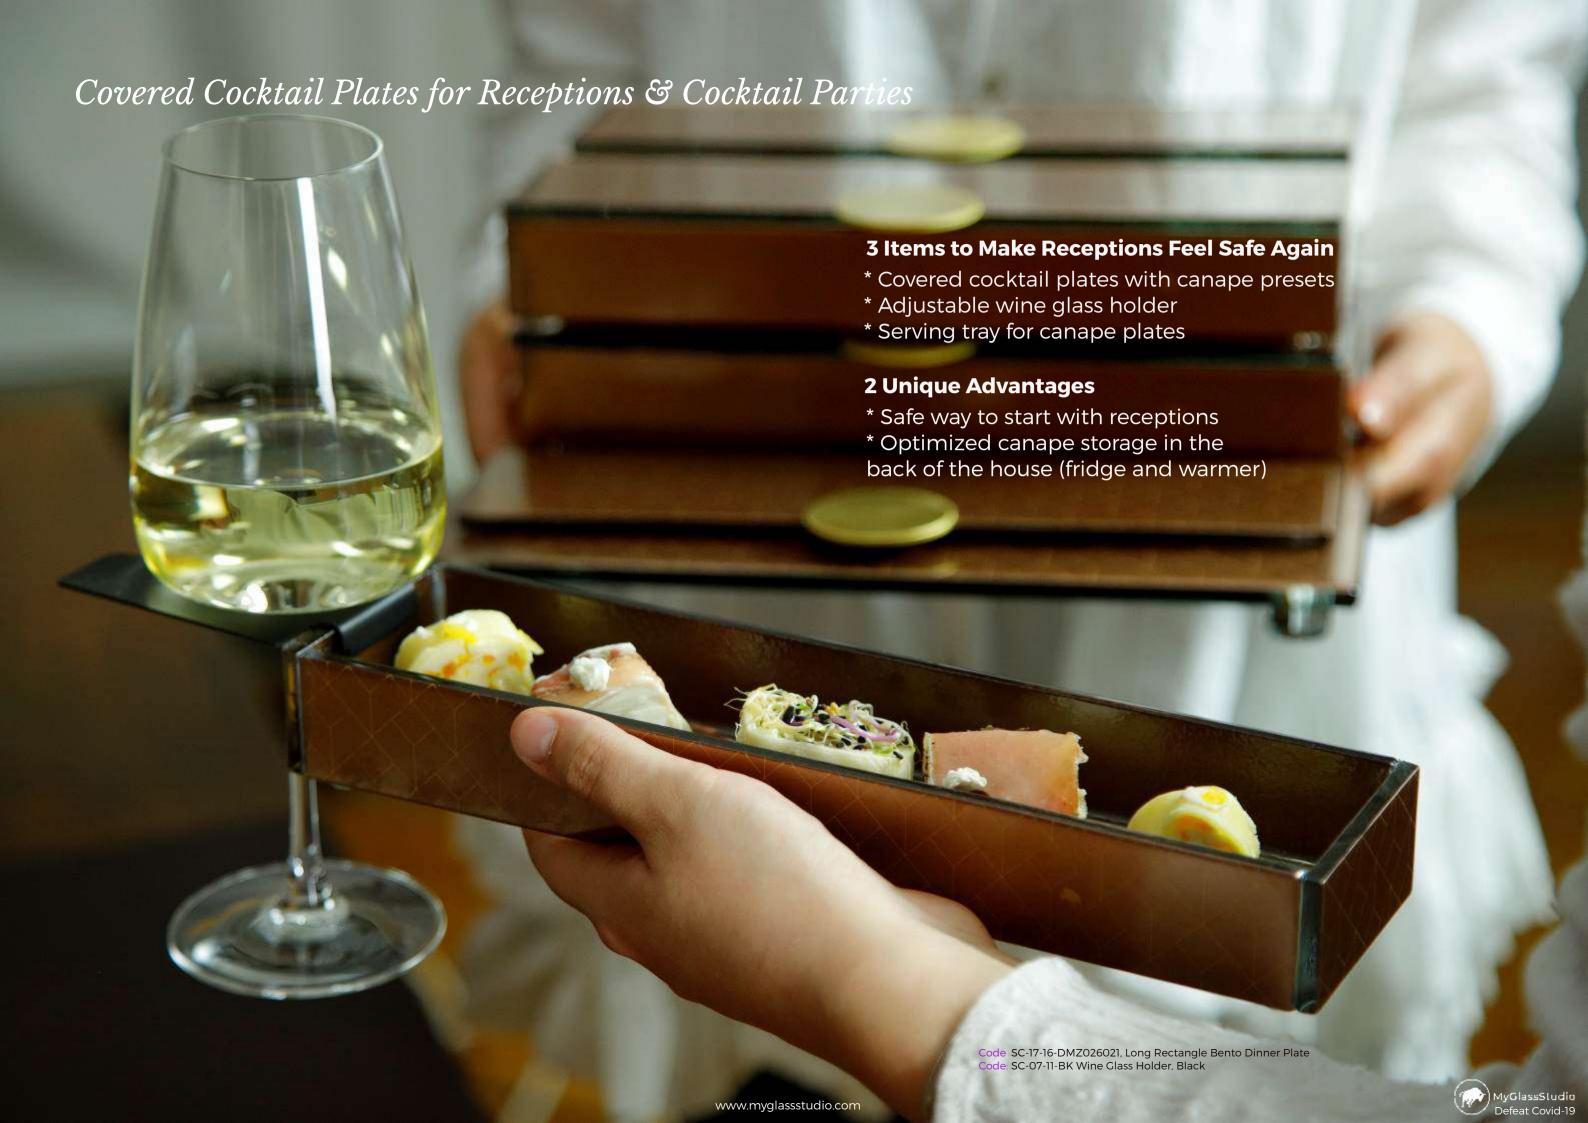

## The Safe Way to Re-Start Parties

## Long Rectangular Bento Dinner Plates with Canape Serving Tray

Plate: 28x7cm / 11x2.8in, Height: 4cm / 1.6in, Capacity: 480ml / 16oz Tray: 30x30cm / 12x12in, Height: 2cm / 0.8in

Receptions and cocktail parties are hard to envision during the pandemic. Nevertheless, with the covered bento cocktail plate, safety comes first. Presets of canapes are served covered.

Canape presets however, have one more operational advantage: Handling. Canapes placed in covered plates can be stored in higher volumes (10 times more) in both the refrigerator, the warmer as well as on a tray. The weight of the tray together with 4 preset canape plates is 4,8kg / 10,6lbs.

## Wine Glass Holder

SC-07-11-BK

SC-07-11-G

4 Long Rectangular Plates, SC-17-16-DMZ026021 Serving Tray, S1-F3-41-DMZ026021