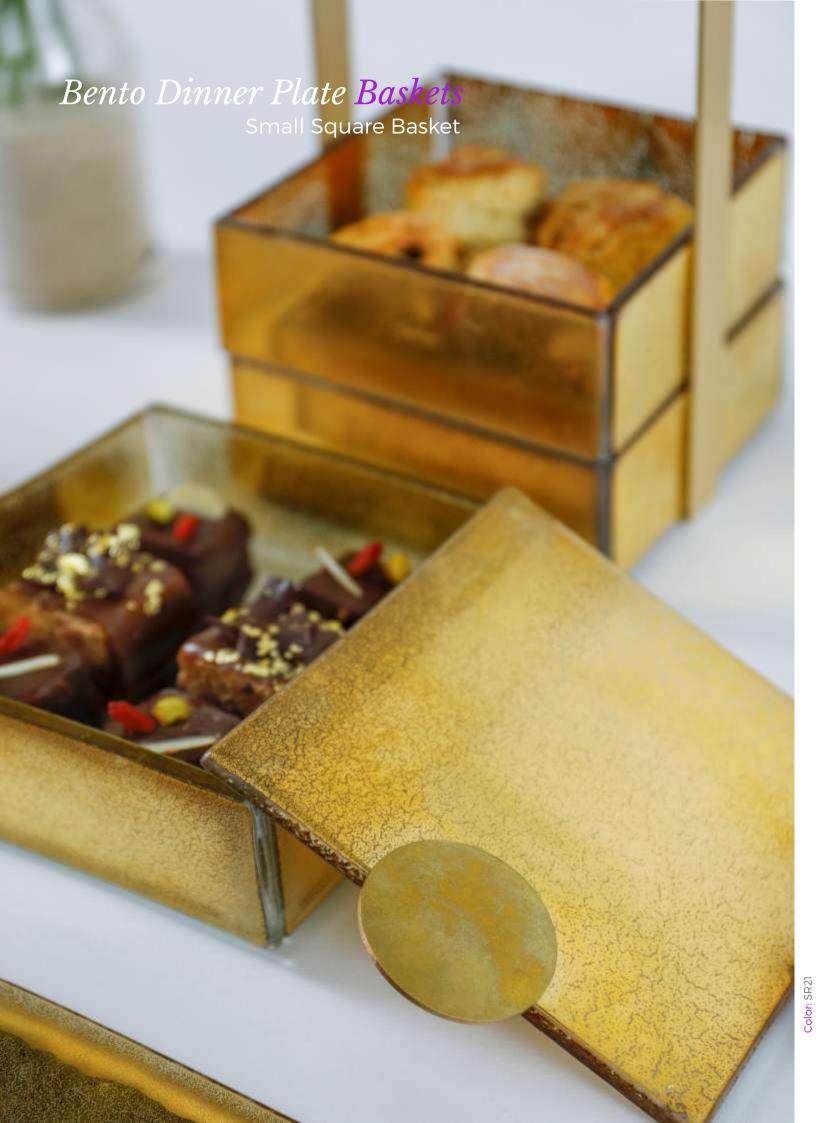

### Small Square Basket, 14x14cm / 5,5x5,5in, Height: 20cm / 8in Capacity: 2.310ml / 78oz, Weight: 2,3kg / 5.1lbs

The small square bento basket consists of 3 large square bento dinner plates and 1 large square cover. It is the perfect way to serve light, in-room dining lunches or appetizers, as a room amenity "bowl" for cheese, sliced fruit and pastry amenities. It can also be used as a covered high tea stand for the tea lounge, for bar food and finger food in the bar, for appetizers in the restaurant, as well as for small events and meetings as a lunch bag. Code: SC-18-07

SC-18-07-SS4220370-W

SC-18-07-SS3843-BK

SC-18-07-SS02910450-PE

SC-18-07-RHZ422021-G

SC-18-07-DMZ026021-G

SC-18-07-RHZ43021-BK

SC-18-07-CR422-W

SC-18-07-X40-PE

SC-18-07-CR123-PE

SC-18-07-SR422-W

SC-18-07-SR21-G

MyGlassStudio