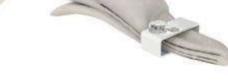

## Napkin Ring | Cutlery / Chopstick Rests | Dip Bowl Set | Salt & Pepper Holder

Cutlery case is the long rectangle bento dinner plate in which a variety of accessories can be added. You can transform it into a condiment tray/dip bowl set or a cutlery case.

To create the dip bowl set, place 4 mini square dipping bowls with their individual condiment spoons.

To create a cutlery case, place the salt & pepper holder at one end together with the cutlery rests. Use the napkin ring to envelope the silverware set, the napkin and the salt spoon. The guest can then place a fork and the knife on the table resting on the cutlery rests.