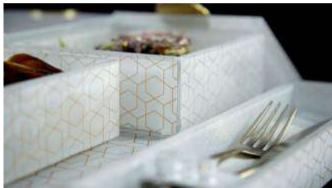

# Long Rectangle Appetizer Plate / Cutlery Case / Dip Bowl Set / Canape Tray 28x7cm / 11x2.8in, Height: 4cm / 1.6in, Capacity: 480ml / 16.2oz

This versatile appetizer plate is great for small food bites and long appetizers such as an octopus dish, spring rolls or side greens and can be stacked on top of the large rectangular bento main course plate. This plate is also useful as a cutlery case and a dipping bowl tray.

As a cutlery case, it is a unique decorative object for the table setting, but at the same time it provides the perception of "cleanliness and sanitation" as well as the sense of a "personal" rather than a communal cutlery set. Operationally, restaurants can reduce costs since cutlery case presets can be ready in the service station and tables can be turned faster. Finally, it is great as a passing or canape tray for canapes in Cocktail parties and Receptions.