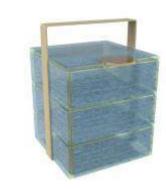

9-Part Bento Dinner Plate Server

#### 9-Part Bento Server for Executive Lounges Dimensions: 43.5x14cm / 17.1x5.5inch, Height: 19.5cm / 7.7inch, Weight: 11.6kg / 25.5lbs, Code: F2-16-09

Buffet bento server with 9 bento lunch box drawers with handles and covers for individual portions for the post-covid world. Two or more bento servers can be stacked one on top of the other. Bento server can be refilled from the back (both sides are open) and guests can retrieve from the front. Bento servers can be placed back to back and guests can retrieve from both sides. A solution for executive lounges, coffee breaks and small events.