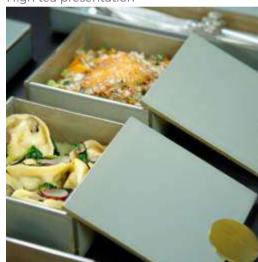

#### Front Of The House

Stack covered bento dinner plates for guests to serve themselves with a lunchbox. Great for boardroom lunches, lunch breaks, small catering events and coffee breaks.

Compared to the open plates, the lunchbox concept saves space on the counter because there is no need to align them on a counter but you can actually stack them one on top of the other.

Due to the food grade silicone bumpers lunchboxes to not slide when they are stacked.

#### Back Of The House

In the back of the house, you can prepare the meals plated to the last detail and stack them with their covers (with or without cling film) in the refrigerator or the warmer, ready to be served at a later time.