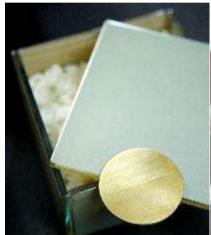

#### **Product Specifications**

Nonporous Surface - Glass is the Most Hygienic Tableware Material Totally Stackable (Covers & Plates)
Dishwasher Safe
Heat-proof to 120°C
Ultra-Durable - Anti-Chipping Guarantee

# In Food Service, the Perception of Safety, begins with the Material

Glass is absolutely non-porous. Its is not only easily sanitized, but it is also perceived by guests as "clean". In general, it is the most hygienic material that can be used in food service. Materials with porous surfaces (such as wood, slate or unglazed ceramics), are hard or next to impossible to disinfect. MyGlassStudio bento dinner plates are also Chlorine Bleach resistant (EPA approved disinfectant) and it won't decolorize our glazes as it happens in low fired glazes.