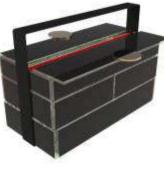

# The Color Collection

### 11 Colors to Mix & Match

- 1. Precious Liquid Gold, (Code: SR21)
- 2. Liquorice Black (with Chinese Red inner side), (Code: SS3843)
- 3. Metallic Dark Salmon Pink (with white inner side), (Code: SS4220370)
- 4. Metallic Artichoke Gray (with dusty gold inner side), (Code: SS02910450)
- 5. Metallic Tobacco Brown with gold Art Deco Pattern, (Code: DMZ026021)
- 6. White with gold Art Deco Pattern, (Code: RHZ422021)
- 7. Black with gold Art Deco Pattern, (Code: RHZ43021)