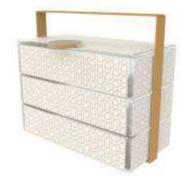

9-Part Bento Dinner Plate Server

#### 9-Part Bento Server for Executive Lounges Dimensions: 43.5x14cm / 17.1x5.5inch, Height: 19.5cm / 7.7inch, Weight: 11.6kg / 25.5lbs, Code: F2-16-09

Buffet bento server with 9 bento lunch box drawers with handles and covers for individual portions for the post-covid world. Two or more bento servers can be stacked one on top of the other. Bento server can be refilled from the back (both sides are open) and guests can retrieve from the front. Bento servers can be placed back to back and guests can retrieve from both sides. A solution for executive lounges, coffee breaks and small events.