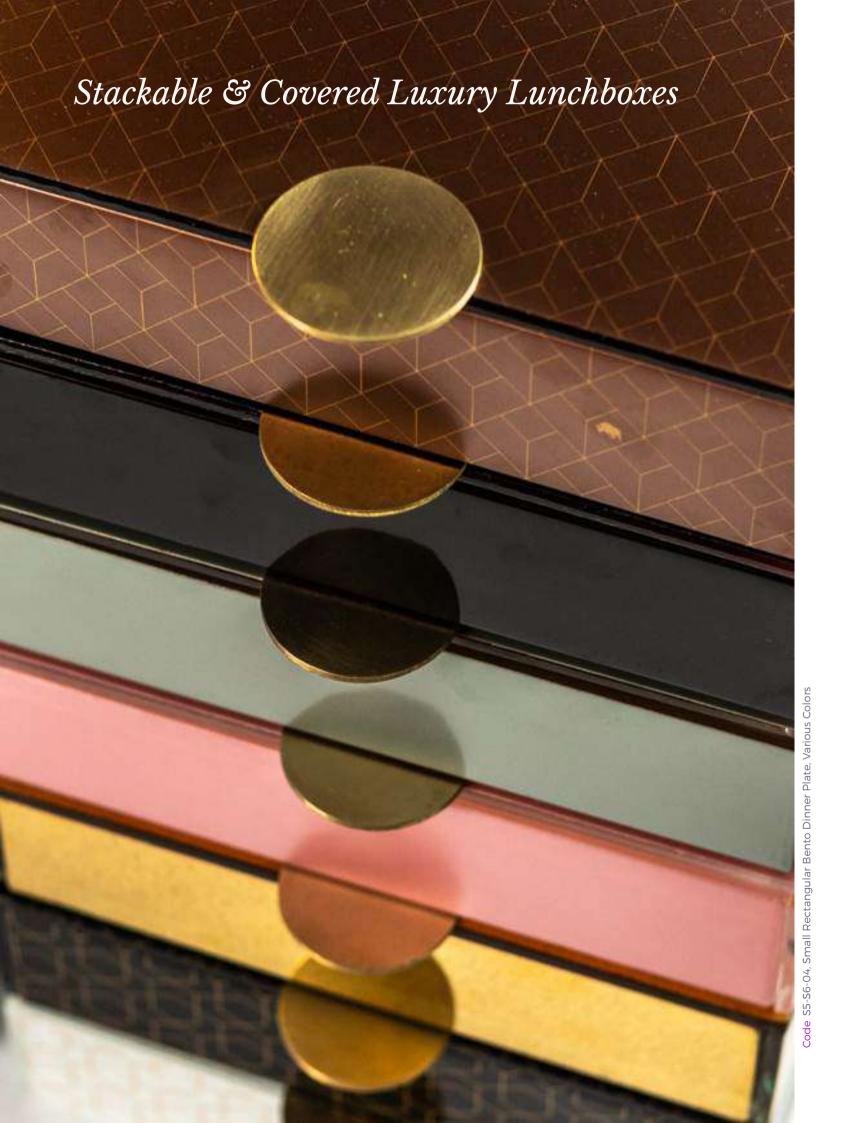

# The Color Collection

### 11 Colors to Mix & Match

- 1. Precious Liquid Gold, (Code: SR21)
- 2. Liquorice Black (with Chinese Red inner side), (Code: SS3843)
- 3. Metallic Dark Salmon Pink (with white inner side), (Code: SS4220370)
- 4. Metallic Artichoke Gray (with dusty gold inner side), (Code: SS02910450)
- 5. Metallic Tobacco Brown with gold Art Deco Pattern, (Code: DMZ026021)
- 6. White with gold Art Deco Pattern, (Code: RHZ422021)
- 7. Black with gold Art Deco Pattern, (Code: RHZ43021)

- 8. White Crackling Pattern, (Code: CR422)
- 9. Niagara Blue Crackling Pattern, (Code: CR123)
- 10. Clear Transparent, (Code: X40)
- 11. Pure Milk White, (Code: SR422)