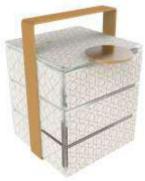

Code SC-17-16-DMZ026021, Long Rectangular Bento Dinner Plate

9, 6 & 3 Part Bento Dinner Plate Server

A Covered Solution for Executive Club Lounges & Coffee Breaks

- Tier servers one on top of another
- Place them back to back
- Refill from the back Retrieve from the front
- Metal frame withstands salt atmospheric corrosion

9-Part Bento Dinner Plate Server

#### 9-Part Bento Server for Executive Lounges Dimensions: 43.5x14cm / 17.1x5.5inch, Height: 19.5cm / 7.7inch, Weight: 11.6kg / 25.5lbs, Code: F2-16-09

Buffet bento server with 9 bento lunch box drawers with handles and covers for individual portions for the post-covid world. Two or more bento servers can be stacked one on top of the other. Bento server can be refilled from the back (both sides are open) and guests can retrieve from the front. Bento servers can be placed back to back and guests can retrieve from both sides. A solution for executive lounges, coffee breaks and small events.