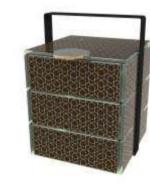

9-Part Bento Dinner Plate Server

#### 9-Part Bento Server for Executive Lounges Dimensions: 43.5x14cm / 17.1x5.5inch, Height: 19.5cm / 7.7inch, Weight: 11.6kg / 25.5lbs, Code: F2-16-09

Buffet bento server with 9 bento lunch box drawers with handles and covers for individual portions for the post-covid world. Two or more bento servers can be stacked one on top of the other. Bento server can be refilled from the back (both sides are open) and guests can retrieve from the front. Bento servers can be placed back to back and guests can retrieve from both sides. A solution for executive lounges, coffee breaks and small events.