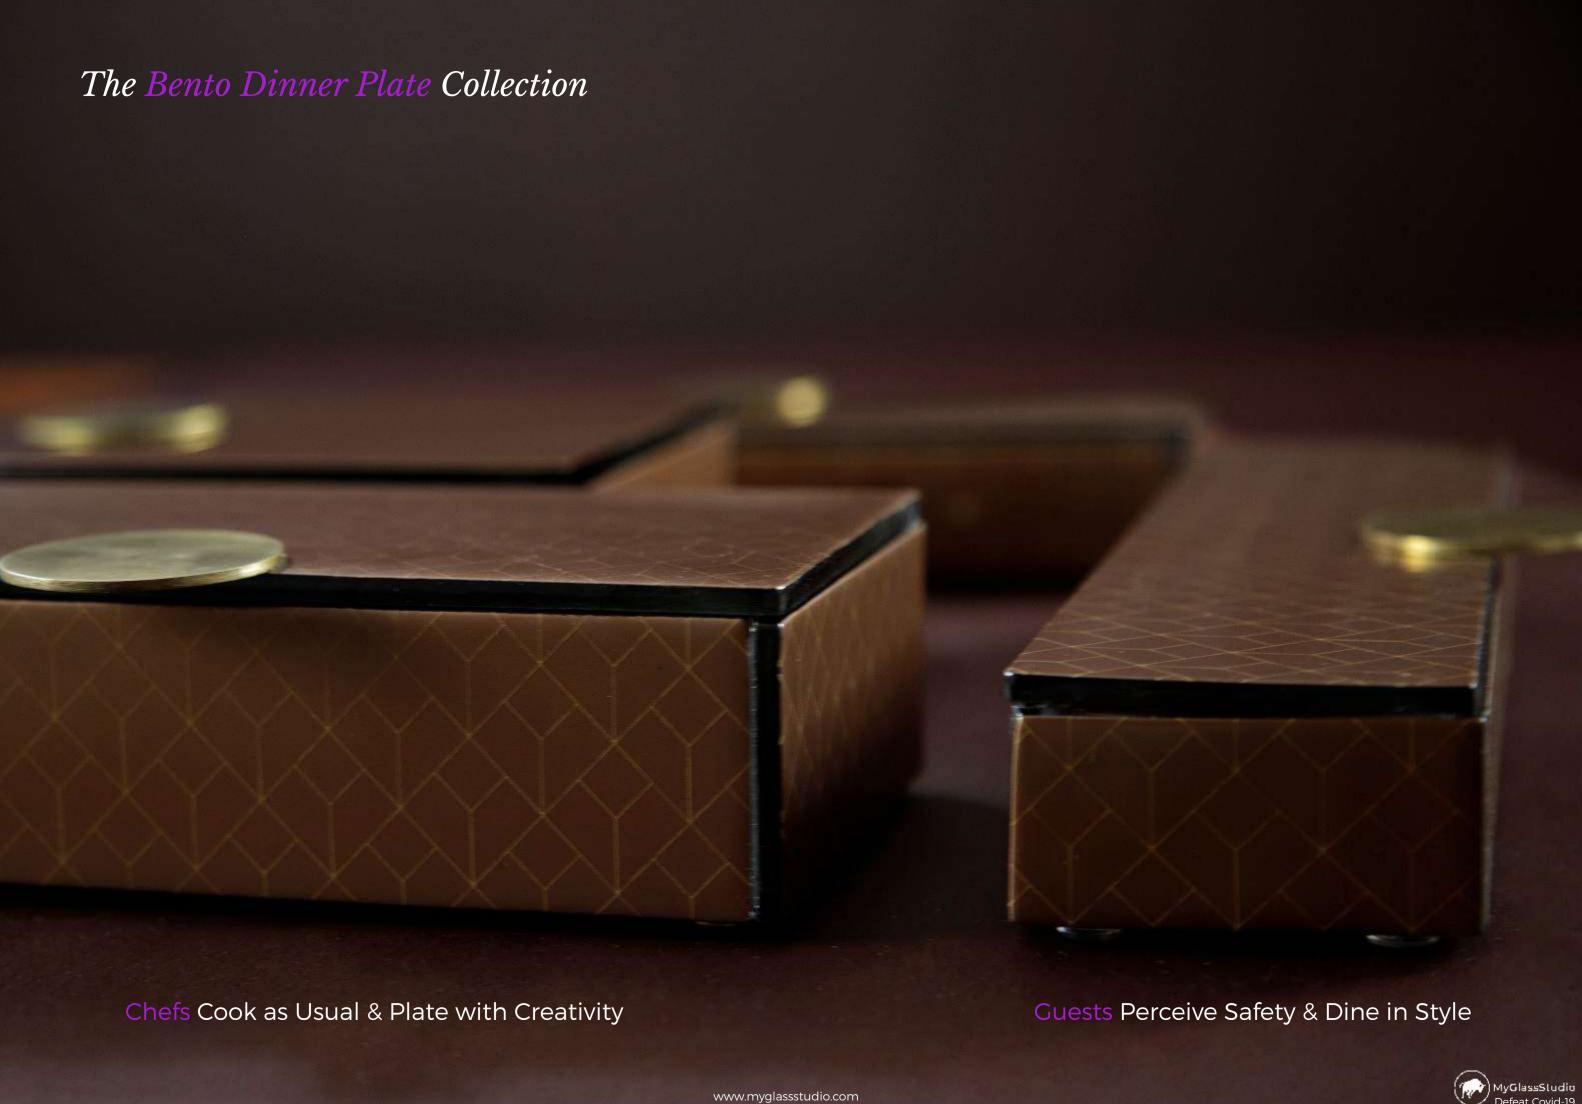

# Bento Dinner Plates

by MyGlassStudio

Bento Dinner Plates

A dinner set
in the form of a bento box

Four Basics

Covered Dinner Plates

Super-Hygienic Material

Versatility in Hotel Operations

Needed Now - Used Forever

One Idea
Reopen with Safety
Reopen in Style
Re-build Trust