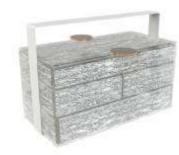

# The Color Collection

### 11 Colors to Mix & Match

- 1. Precious Liquid Gold, (Code: SR21)
- 2. Liquorice Black (with Chinese Red inner side), (Code: SS3843)
- 3. Metallic Dark Salmon Pink (with white inner side), (Code: SS4220370)
- 4. Metallic Artichoke Gray (with dusty gold inner side), (Code: SS02910450)
- 5. Metallic Tobacco Brown with gold Art Deco Pattern, (Code: DMZ026021)
- 6. White with gold Art Deco Pattern, (Code: RHZ422021)
- 7. Black with gold Art Deco Pattern, (Code: RHZ43021)

- 8. White Crackling Pattern, (Code: CR422)
- 9. Niagara Blue Crackling Pattern, (Code: CR123)
- 10. Clear Transparent, (Code: X40)
- 11. Pure Milk White, (Code: SR422)