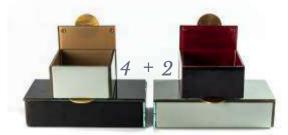

# Large Pair

Large Square Plate with Cover

Dimensions: 14x14cm/5.5x5.5in Height: 5.5cm/2.2in Capacity: 770ml/26oz Weight: 810gr/1.8lbs Code: S5-S6-01

Large Rectangular Plate with Cover

Dimensions: 28x14cm/11x5.5in Height: 6cm/2.4in Capacity: 1.750ml/59.2oz Weight: 1480gr/3.3lbs Code: S5-S6-02