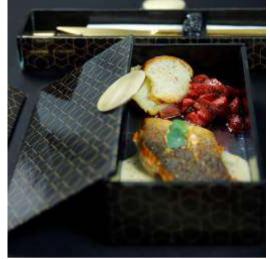

# Large Rectangular Plate 28x14cm / 11x5.5in, Height: 6cm / 2,4in, Capacity: 1.750ml / 59.2oz

The size and depth of the plate is perfect to serve main dishes such as prime steak, fish fillet, Ceasars salad, chicken roast, club sandwich, kebab, fish 'n' chips or an open faced burger. The large rectangular dinner plate is large enough to fit side greens, chips or potatoes as well. Easy to cut steak, it will protect the meal and keep it warm from kitchen to table.