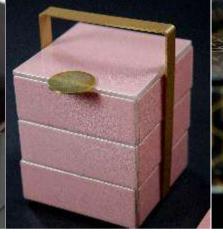

### 11 Colors to Mix & Match

- 1. Precious Liquid Gold, (Code: SR21)
- 2. Liquorice Black (with Chinese Red inner side), (Code: SS3843)
- 3. Metallic Dark Salmon Pink (with white inner side), (Code: SS4220370)
- 4. Metallic Artichoke Gray (with dusty gold inner side), (Code: SS02910450)
- 5. Metallic Tobacco Brown with gold Art Deco Pattern, (Code: DMZ026021)
- 6. White with gold Art Deco Pattern, (Code: RHZ422021)
- 7. Black with gold Art Deco Pattern, (Code: RHZ43021)