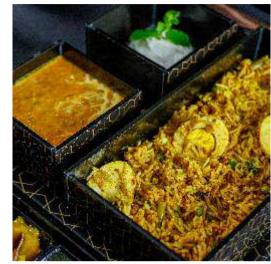

Large rectangular plate 28x14cm Indian Biryani

Large square plate 14x14cm Appetizer shrimp with corn sauce

Small square plate 11x11cm Asparagus soup