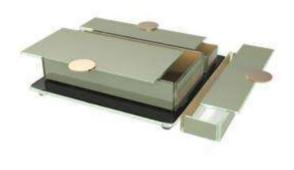

# A Service Tray with Absolute Versatility

It Will Accommodate any Combination of Bento Dinner Plates

- A Charger Plate or Place Mat for Banquets
- A Room Service Amenity Tray for IRD
- A Canape Serving Tray for Receptions

# Bento Dinner Plate Service Tray

The Service Tray will Accommodate any Combination of Bento Dinner Plates

#### Service Tray / Placemat / Charger Plate 30x30cm / 12x12in, Height: 2cm / 0.8in, Weight: 1.8kg / 4lbs Code: S1-F3-41

A tray for use in restaurants or banquets on which the dishes can be served one by one on a single tray or charger, thus replacing the placemat. It will be presented with a cutlery case as well as with a dipping bowl set

The tray grants versatility in the bento dinner plate layout, allowing the use of dinner plates from both the small and the large pair to be combined.

Small rectangular dinner plate together with 2 small square plates and a cutlery case with napkin ring and cutlery rests. Small black square plate serving miso soup and in the gray a portion of rice Colors: SS3843 (black with inner red) and SS02910450 (gray with inner old gold).