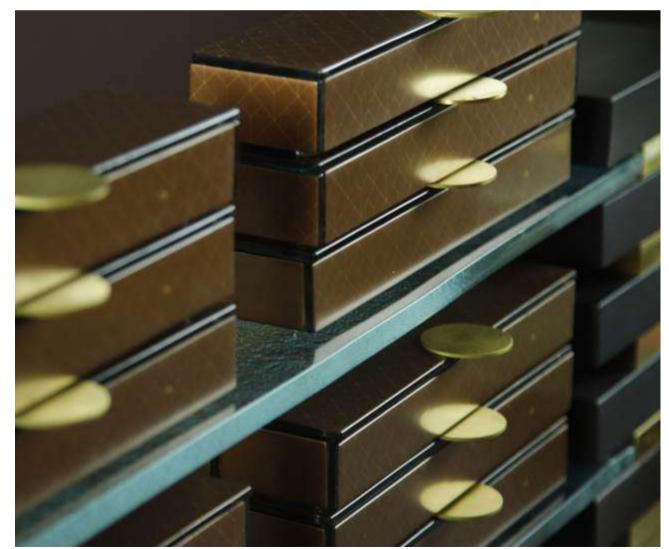

Code SC-17-16-DMZ026021, Long Rectangular Bento Dinner Plate

9, 6 & 3 Part Bento Dinner Plate Server

A Covered Solution for Executive Club Lounges & Coffee Breaks

- Tier servers one on top of another
- Place them back to back
- Refill from the back Retrieve from the front
- Metal frame withstands salt atmospheric corrosion

9-Part Bento Dinner Plate Server

#### 9-Part Bento Server for Executive Lounges Dimensions: 43.5x14cm / 17.1x5.5inch, Height: 19.5cm / 7.7inch, Weight: 11.6kg / 25.5lbs, Code: F2-16-09

Buffet bento server with 9 bento lunch box drawers with handles and covers for individual portions for the post-covid world. Two or more bento servers can be stacked one on top of the other. Bento server can be refilled from the back (both sides are open) and guests can retrieve from the front. Bento servers can be placed back to back and guests can retrieve from both sides. A solution for executive lounges, coffee breaks and small events.