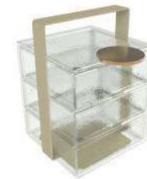

# Bento Dinner Plates

by MyGlassStudio

Bento Dinner Plates

A dinner set
in the form of a bento box

Four Basics

Covered Dinner Plates

Super-Hygienic Material

Versatility in Hotel Operations

#### **Product Specifications**

Nonporous Surface - Glass is the Most Hygienic Tableware Material Totally Stackable (Covers & Plates)
Dishwasher Safe
Heat-proof to 120°C
Ultra-Durable - Anti-Chipping Guarantee

The Bento Dinner Plate: A new canvas for new plating trends. A new vision of the covered dinner plate.