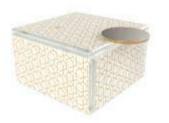

# The Color Collection

### 11 Colors to Mix & Match

- 1. Precious Liquid Gold, (Code: SR21)
- 2. Liquorice Black (with Chinese Red inner side), (Code: SS3843)
- 3. Metallic Dark Salmon Pink (with white inner side), (Code: SS4220370)
- 4. Metallic Artichoke Gray (with dusty gold inner side), (Code: SS02910450)
- 5. Metallic Tobacco Brown with gold Art Deco Pattern, (Code: DMZ026021)
- 6. White with gold Art Deco Pattern, (Code: RHZ422021)
- 7. Black with gold Art Deco Pattern, (Code: RHZ43021)

- 8. White Crackling Pattern, (Code: CR422)
- 9. Niagara Blue Crackling Pattern, (Code: CR123)
- 10. Clear Transparent, (Code: X40)
- 11. Pure Milk White, (Code: SR422)