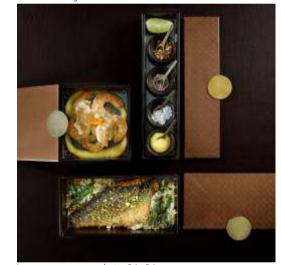

# A New Canvas for New Plating Trends

Small square plate 11x11cm Miso Soup

Small square plate 11x11cm

Miso Soup and a portion of rice

Long rectangle appetizer plate 28x7cm Octopus with baby vegetables

Square basket High tea presentation

Large square plate 14x14cm Ravioli with frog legs and Einkorn risotto

Small rectangular plate 22x11cm Yogurt cake with almond marzipan

Small rectangular plate 22x11cm Salmon trout fillet with strawberries

Large rectangular plate 28x14cm Caviar presentation

Small rectangular plate 22x11cm Spaghetti allo scoglio

Square basket Nigiri set in 3 tiers

Small rectangular plate 22x11cm Sea bass fillet with rice

Large rectangular plate 28x14cm Mediterranean mussels

Large rectangular plate 28x14cm Indian Biryani

Large square plate 14x14cm Appetizer shrimp with corn sauce

Small square plate 11x11cm Asparagus soup