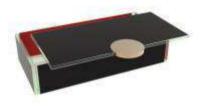

### 11 Colors to Mix & Match

- 1. Precious Liquid Gold, (Code: SR21)
- 2. Liquorice Black (with Chinese Red inner side), (Code: SS3843)
- 3. Metallic Dark Salmon Pink (with white inner side), (Code: SS4220370)
- 4. Metallic Artichoke Gray (with dusty gold inner side), (Code: SS02910450)
- 5. Metallic Tobacco Brown with gold Art Deco Pattern, (Code: DMZ026021)
- 6. White with gold Art Deco Pattern, (Code: RHZ422021)
- 7. Black with gold Art Deco Pattern, (Code: RHZ43021)