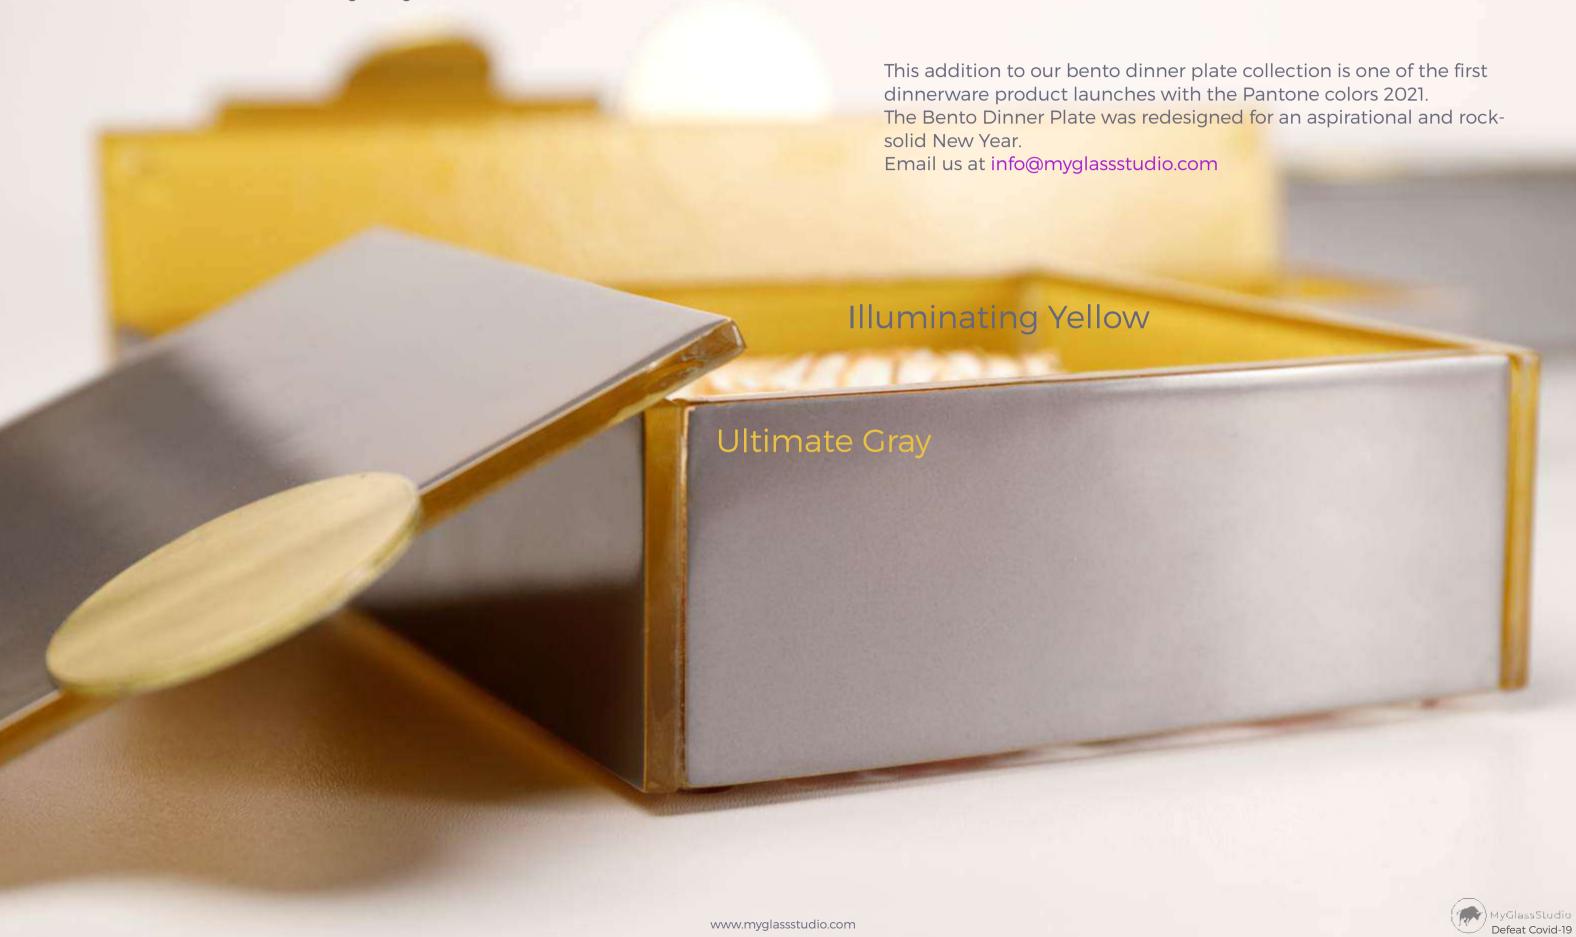

tc.





# The Color Collection

### 11 Colors to Mix & Match

- 1. Precious Liquid Gold, (Code: SR21)
- 2. Liquorice Black (with Chinese Red inner side), (Code: SS3843)
- 3. Metallic Dark Salmon Pink (with white inner side), (Code: SS4220370)
- 4. Metallic Artichoke Gray (with dusty gold inner side), (Code: SS02910450)
- 5. Metallic Tobacco Brown with gold Art Deco Pattern, (Code: DMZ026021)
- 6. White with gold Art Deco Pattern, (Code: RHZ422021)
- 7. Black with gold Art Deco Pattern, (Code: RHZ43021)



- 8. White Crackling Pattern, (Code: CR422)
- 9. Niagara Blue Crackling Pattern, (Code: CR123)
- 10. Clear Transparent, (Code: X40)
- 11. Pure Milk White, (Code: SR422)











# Covers, with solid brass handle

















# Colors of the Year 2021

Trends 2021 by MyGlassStudio





# Is the Bento Dinner Plate Customizable?

# Case Study: Amanpulo

MyGlassStudio is the leader in the bespoke tableware category. We design "Only and Exactly what You Need".

It is no different with the Bento Dinner Plate Collection. You can select from among 200 colors, as well as from a variety of patterns and we can deliver a customized product based on only and exactly what you need.

This is the case of Amanpulo. The collection we designed in collaboration with the customer, reflects the essence of the property.

At the same time the property can be proud that these products are made only and exclusively for them.







# The 5 Bento Dinner Plates

# Tiered or Stacked in 2 Pairs Small Pair



Small Square Plate with Cover

Dimensions: 11x11cm/4.3x4.3in Height: 6.5cm/2.6in Capacit