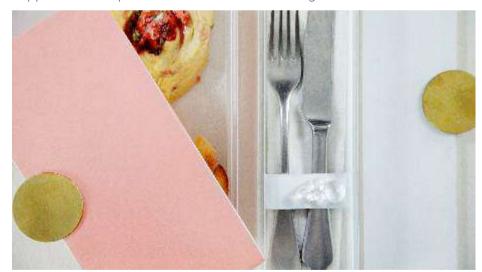

# Long Rectangle Appetizer Plate / Cutlery Case / Dip Bowl Set / Canape Tray 28x7cm / 11x2.8in, Height: 4cm / 1.6in, Capacity: 480ml / 16.2oz

This versatile appetizer plate is great for small food bites and long appetizers such as an octopus dish, spring rolls or side greens and can be stacked on top of the large rectangular bento main course plate. This plate is also useful as a cutlery case and a dipping bowl tray.

As a cutlery case, it is a unique decorative object for the table setting, but at the same time it provides the perception of "cleanliness and sanitation" as well as the sense of a "personal" rather than a communal cutlery set. Operationally, restaurants can reduce costs since cutlery case presets can be ready in the service station and tables can be turned faster. Finally, it is great as a passing or canape tray for canapes in Cocktail parties and Receptions.

## Napkin Ring | Cutlery / Chopstick Rests | Dip Bowl Set | Salt & Pepper Holder

Cutlery case is the long rectangle bento dinner plate in which a variety of accessories can be added. You can transform it into a condiment tray/dip bowl set or a cutlery case.

To create the dip bowl set, place 4 mini square dipping bowls with their individual condiment spoons.

To create a cutlery case, place the salt & pepper holder at one end together with the cutlery rests. Use the napkin ring to envelope the silverware set, the napkin and the salt spoon. The guest can then place a fork and the knife on the table resting on the cutlery rests.