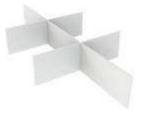

#### Large Divider

Dimensions: 27x13x4cm/11x5x1.6inch, Weight: 340gr/0.7lbs
Bento box divider for the large rectangular bento dinner plate (S5-S6-02) to divide the plate in 6 parts. Turn the large rectangular bento dinner plate into a Japanese bento box using the inox metal divider. It can also be used for spa or room amenities for chocolates or petit fours and at the bar for canapes and finger food. Code: RP-90-46