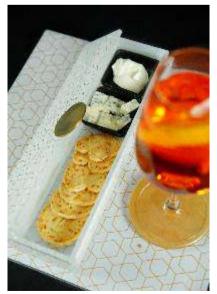

# Long Rectangle Appetizer Plate / Cutlery Case / Dip Bowl Set / Canape Tray 28x7cm / 11x2.8in, Height: 4cm / 1.6in, Capacity: 480ml / 16.2oz

This versatile appetizer plate is great for small food bites and long appetizers such as an octopus dish, spring rolls or side greens and can be stacked on top of the large rectangular bento main course plate. This plate is also useful as a cutlery case and a dipping bowl tray.

## Long Rectangular Bento Dinner Plate 28x7cm / 11x2.8in, Height: 4cm / 1.6in, Capacity: 480ml / 16oz

The long rectangular bento dinner plate as well as the small square can be used for both snacks, dips and chips at the bar to accompany drinks and cocktails.

Popcorn and chips can be served in the small square. Condiments, marinated olives, pistachios and peanuts can be served in the condiment bowls inside the long rectangular plate.

Can also be presented together with the serving tray as due to the anti-slippery surface the bento plates will not slide off the tray.