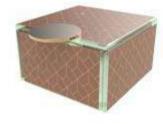

# The Color Collection

### 11 Colors to Mix & Match

- 1. Precious Liquid Gold, (Code: SR21)
- 2. Liquorice Black (with Chinese Red inner side), (Code: SS3843)
- 3. Metallic Dark Salmon Pink (with white inner side), (Code: SS4220370)
- 4. Metallic Artichoke Gray (with dusty gold inner side), (Code: SS02910450)
- 5. Metallic Tobacco Brown with gold Art Deco Pattern, (Code: DMZ026021)
- 6. White with gold Art Deco Pattern, (Code: RHZ422021)
- 7. Black with gold Art Deco Pattern, (Code: RHZ43021)

- 8. White Crackling Pattern, (Code: CR422)
- 9. Niagara Blue Crackling Pattern, (Code: CR123)
- 10. Clear Transparent, (Code: X40)
- 11. Pure Milk White, (Code: SR422)