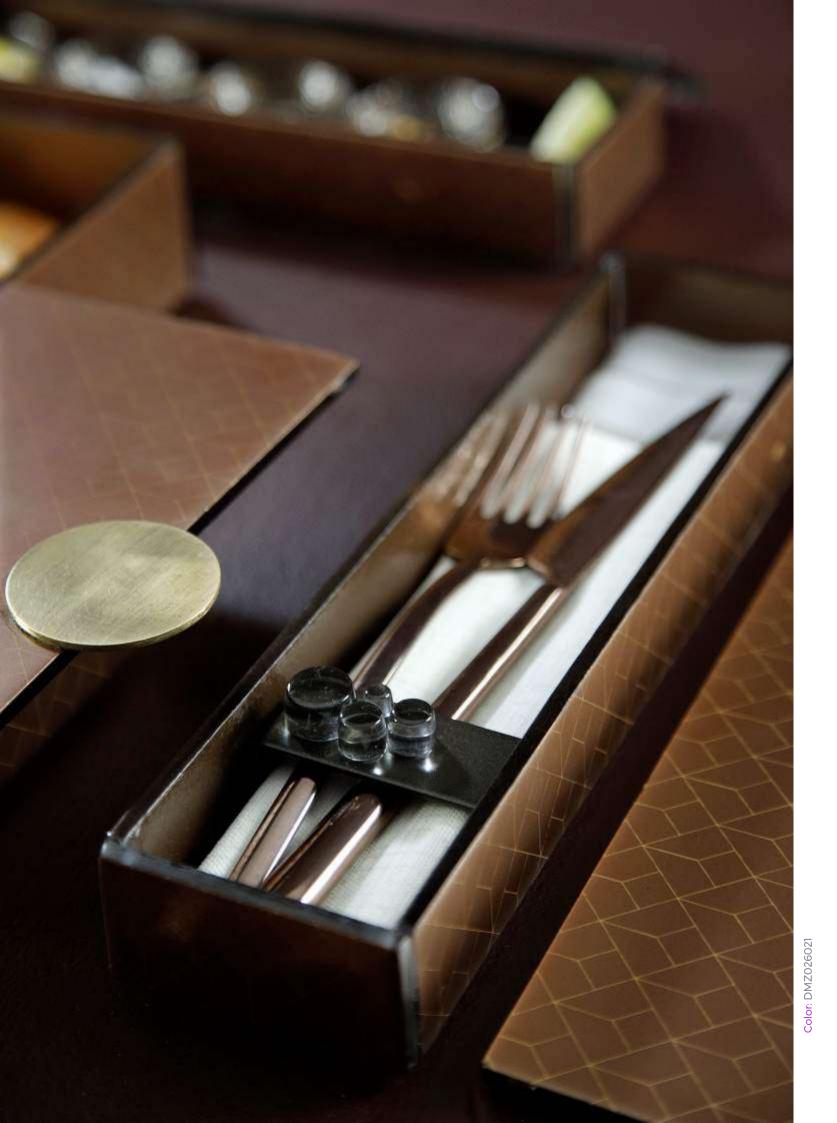

# Long Rectangle Appetizer Plate / Cutlery Case / Dip Bowl Set / Canape Tray 28x7cm / 11x2.8in, Height: 4cm / 1.6in, Capacity: 480ml / 16.2oz

This versatile appetizer plate is great for small food bites and long appetizers such as an octopus dish, spring rolls or side greens and can be stacked on top of the large rectangular bento main course plate. This plate is also useful as a cutlery case and a dipping bowl tray.

As a cutlery case, it is a unique decorative object for the table setting, but at the same time it provides the perception of "cleanliness and sanitation" as well as the sense of a "personal" rather than a communal cutlery set. Operationally, restaurants can reduce costs since cutlery case presets can be ready in the service station and tables can be turned faster. Finally, it is great as a passing or canape tray for canapes in Cocktail parties and Receptions.

## Napkin Ring | Cutlery / Chopstick Rests | Dip Bowl Set | Salt & Pepper Holder

Cutlery case is the long rectangle bento dinner plate in which a variety of accessories can be added. You can transform it into a condiment tray/dip bowl set or a cutlery case.

To create the dip bowl set, place 4 mini square dipping bowls with their individual condiment spoons.

To create a cutlery case, place the salt & pepper holder at one end together with the cutlery rests. Use the napkin ring to envelope the silverware set, the napkin and the salt spoon. The guest can then place a fork and the knife on the table resting on the cutlery rests.