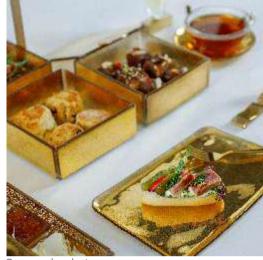

# A New Canvas for New Plating Trends

Small square plate 11x11cm Miso Soup

Small square plate 11x11cm

Miso Soup and a portion of rice

Long rectangle appetizer plate 28x7cm Octopus with baby vegetables

Square basket High tea presentation

Large square plate 14x14cm Ravioli with frog legs and Einkorn risotto

Small rectangular plate 22x11cm Yogurt cake with almond marzipan

Small rectangular plate 22x11cm Salmon trout fillet with strawberries

Large rectangular plate 28x14cm Caviar presentation

Small rectangular plate 22x11cm Spaghetti allo scoglio

Square basket Nigiri set in 3 tiers

Small rectangular plate 22x11cm Sea bass fillet with rice

Large rectangular plate 28x14cm Mediterranean mussels

Large rectangular plate 28x14cm Indian Biryani

Large square plate 14x14cm Appetizer shrimp with corn sauce

Small square plate 11x11cm Asparagus soup