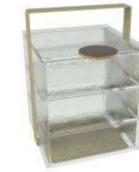

9-Part Bento Dinner Plate Server

#### 9-Part Bento Server for Executive Lounges Dimensions: 43.5x14cm / 17.1x5.5inch, Height: 19.5cm / 7.7inch, Weight: 11.6kg / 25.5lbs, Code: F2-16-09

Buffet bento server with 9 bento lunch box drawers with handles and covers for individual portions for the post-covid world. Two or more bento servers can be stacked one on top of the other. Bento server can be refilled from the back (both sides are open) and guests can retrieve from the front. Bento servers can be placed back to back and guests can retrieve from both sides. A solution for executive lounges, coffee breaks and small events.