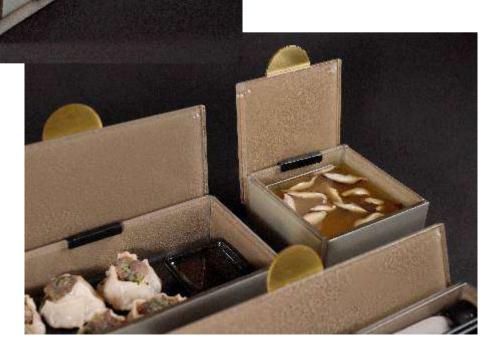

#### Large Square Plate 14x14cm / 5.5x5.5in, Height: 5,5cm / 2.2in, Capacity: 770ml / 26oz

The Bento Appetizer or Dessert Plate can be used to serve small salads, risotto, starters. desserts, soups (seasonal vegetable minestrone), sides (a portion of french fries) and other appetizers such as arancini or spring rolls in a plate that will protect the meal, without compromising on the eating experience! Actually it enhances it! As a welcome amenity, surprise your guests with a delicious food amenity, guarded inside the cover (can also use shrink wrap under the cover). It is also the perfect size for kids' meals such as pasta or fish fingers.

#### Small Square Plate / Soup Bowl 11x11cm / 4.3x4.3in, Height: 6,5cm / 2.5in, Capacity: 550ml / 18.6oz

The small square plate is perfect to serve soups, side dishes such as market vegetables, side green salad, mashed potatoes and classic french fries. Due to its depth, you can present a bread bun to accompany a salad or a soup. The small square plate is also ideal for serving desserts such as brownies, cookies, selection of ice cream or seasonal fruits. You can stack two square bentos next to each other on top of the rectangular one. In this way, you can present stir fried vegetables in the large one and have the rice and salad in the small square ones. For the bar lounge, it is great for snacks.

# Small Rectangular Plate 22x11cm / 8.7x4.3in, Height: 5,5cm / 2.7in, Capacity: 945ml / 32oz

The perfect size for a pasta portion, small club sandwich, veggie wraps or Pad Thai. Serve cavatelli or spaghetti and enclose the meal in a protected box that will be delivered to your quest "touchless". Your quests will for sure appreciate the innovation! The small rectangular bento dinner plate is ideal for breakfast served in the room: tier two boxes (one with pancakes and one with eggs with bacon). You have it: a bento box that is a joy to use and encourages an order of consumption. In bars and lounges this is the perfect large appetizer plate to serve tempura and finger food in general. With its cover it also very useful as a lunch box for meeting rooms and board rooms for a light lunch.