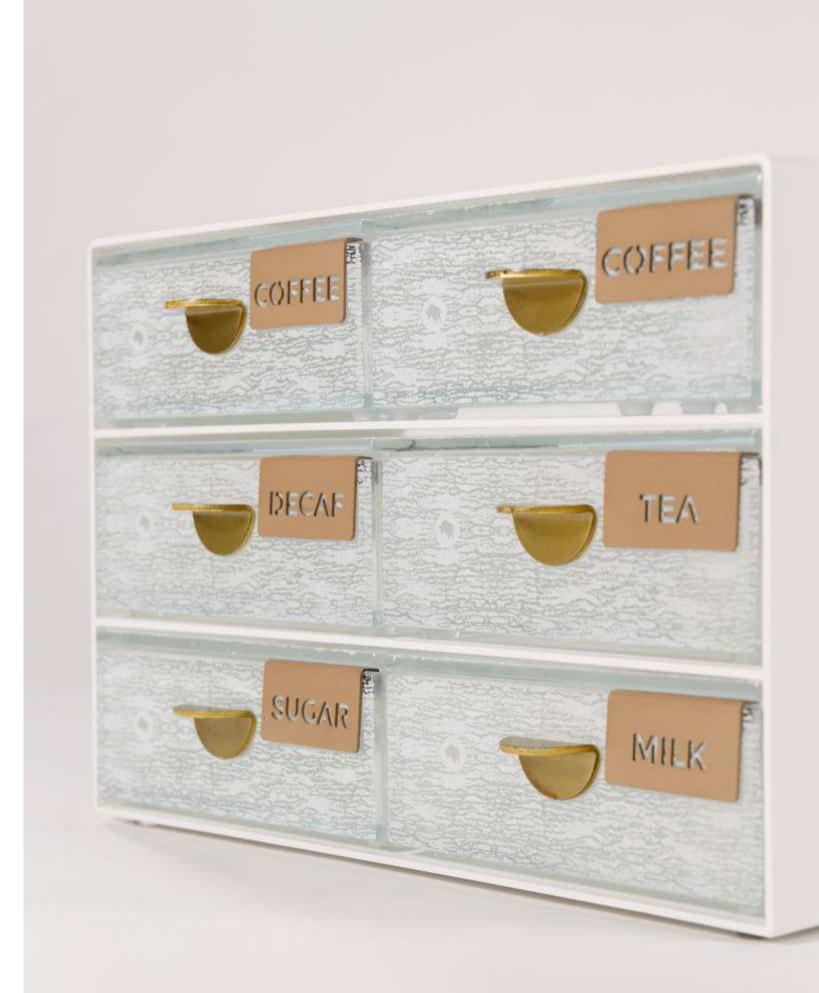

F2-16-08-CR43-BK

F2-16-08-X40-PE

F2-16-08-CR0450-PE

F2-16-08-CR026-BK

F2-16-08-CR422-W

F2-16-08-CR021-W

Food Labels

Buffet Food Labels for Bento Server Dimensions: 4,5x2,5cm/1.8x0.8inch Weight: 58gr each/0.1lbs,

Code: F2-01-00-G

Coffee break buffet food labels for the 3-, 6- and 9part bento server. Keep milk, coffee, decaf, tea and sugar in individual portions inside the bento server drawers. They come in a set of 6 (total of

In case special inscriptions are needed, it can also be used with personalized self-adhesive printed food labels (size 4,5x2,5cm) with printed gold background (hex: #AF8941).