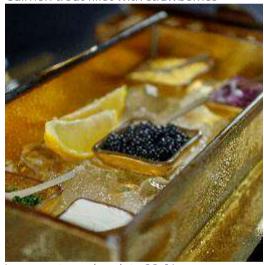

Large rectangular plate 28x14cm Caviar presentation

Small rectangular plate 22x11cm Spaghetti allo scoglio

Square basket Nigiri set in 3 tiers

Small rectangular plate 22x11cm Sea bass fillet with rice

Large rectangular plate 28x14cm Mediterranean mussels