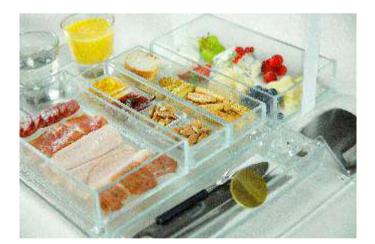

# A New Canvas for New Plating Trends

Small square plate 11x11cm Miso Soup

Small square plate 11x11cm

Miso Soup and a portion of rice

Long rectangle appetizer plate 28x7cm Octopus with baby vegetables

Square basket High tea presentation

Large square plate 14x14cm Ravioli with frog legs and Einkorn risotto

Small rectangular plate 22x11cm Yogurt cake with almond marzipan

Small rectangular plate 22x11cm Salmon trout fillet with strawberries

Large rectangular plate 28x14cm Caviar presentation

Small rectangular plate 22x11cm Spaghetti allo scoglio

Square basket Nigiri set in 3 tiers

Small rectangular plate 22x11cm Sea bass fillet with rice

Large rectangular plate 28x14cm Mediterranean mussels

Large rectangular plate 28x14cm Indian Biryani

Large square plate 14x14cm Appetizer shrimp with corn sauce

Small square plate 11x11cm Asparagus soup