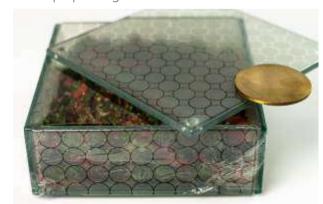

# Meal Guarded... Meal Enjoyed...

Just like the West taught the East how to serve food on a round open plate, the East can teach the West how to serve food in a box.

As opposed to the open dinner plate, the Bento Dinner Plate is a container that guards food and provides the sense of safety and peace of mind that guests value without compromising the sense of luxury.

# In-Room Fine Dining

In contrast to disposable delivery packaging made of plastic or cardboard, the Bento Dinner Plate infuses "Fine Dining" into "In-Room Dining". It will not disappoint guests who expect both Luxury and Safety.