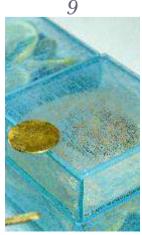

# In Food Service, the Perception of Safety, begins with the Material

Glass is absolutely non-porous. Its is not only easily sanitized, but it is also perceived by guests as "clean". In general, it is the most hygienic material that can be used in food service. Materials with porous surfaces (such as wood, slate or unglazed ceramics), are hard or next to impossible to disinfect. MyGlassStudio bento dinner plates are also Chlorine Bleach resistant (EPA approved disinfectant) and it won't decolorize our glazes as it happens in low fired glazes.

Rough Ceramics such as earthenware or stoneware, have uneven and porous surfaces which are hard to deep clean and sanitize, especially unglazed or matte glazed ceramics.

Melamine, is not resistant to Chlorine Bleach disinfectants.
Lacquerware and wood are impossible to dishwash and are not resistant to Chlorine Bleach. Wood is also extremely porous.
Plastic or acrylic lunch boxes (such as Tupperware) are hygienic but plastic can hardly give a sense of luxury and elegance.
Porcelain, when chipped, it reveals the rough, unglazed clay body. Although inappropriate, it was common practice to use chipped dishes in food service. In the post-Covid world however, serving with chipped porcelain will be considered "Unsafe" by guests.
Shrink Wrap is good to protect food in room service... but not our Oceans.