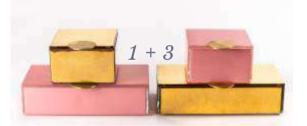

# Tier Display - Stacking Options

- Bento dinner plates "lock" one on top of the other. Top tier will not slide off with normal service handling.
- Covering the tiered display is possible with both the individual covers or with the large cover of the pair.
- Bento dinner plates can be tiered between pairs.

#### Small Pair

2 Tiers 2 Rectangular 1 Rectangular cover

2 Tiers
1 Rectangular
2 Square
1 Rectangular cover

3 Tiers 3 Rectangular 1 Rectangular cover

3 Tiers
2 Rectangular
2 Square
2 Square covers

2 Tiers 1 Rectangular 2 Square 2 Square covers

3 Tiers
2 Rectangular
2 Square
1 Rectangular cover

## Large Pair

2 Tiers 2 Rectangular 1 Rectangular cover

2 Tiers
1 Rectangular
2 Square
1 Rectangular cover

2 Tiers 1 Rectangular 2 Square 2 Square covers