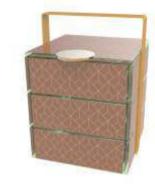

9-Part Bento Dinner Plate Server

#### 9-Part Bento Server for Executive Lounges Dimensions: 43.5x14cm / 17.1x5.5inch, Height: 19.5cm / 7.7inch, Weight: 11.6kg / 25.5lbs, Code: F2-16-09

Buffet bento server with 9 bento lunch box drawers with handles and covers for individual portions for the post-covid world. Two or more bento servers can be stacked one on top of the other. Bento server can be refilled from the back (both sides are open) and guests can retrieve from the front. Bento servers can be placed back to back and guests can retrieve from both sides. A solution for executive lounges, coffee breaks and small events.