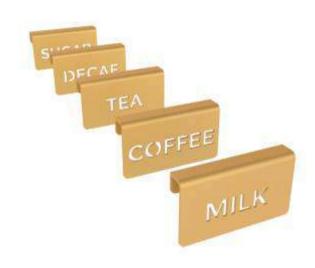

F2-16-08-CR43-BK

F2-16-08-X40-PE

F2-16-08-CR0450-PE

F2-16-08-CR026-BK

F2-16-08-CR422-W

F2-16-08-CR021-W

Food Labels

Buffet Food Labels for Bento Server Dimensions: 4,5x2,5cm/1.8x0.8inch Weight: 58gr each/0.1lbs,

Code: F2-01-00-G

Coffee break buffet food labels for the 3-, 6- and 9part bento server. Keep milk, coffee, decaf, tea and sugar in individual portions inside the bento server drawers. They come in a set of 6 (total of

In case special inscriptions are needed, it can also be used with personalized self-adhesive printed food labels (size 4,5x2,5cm) with printed gold background (hex: #AF8941).