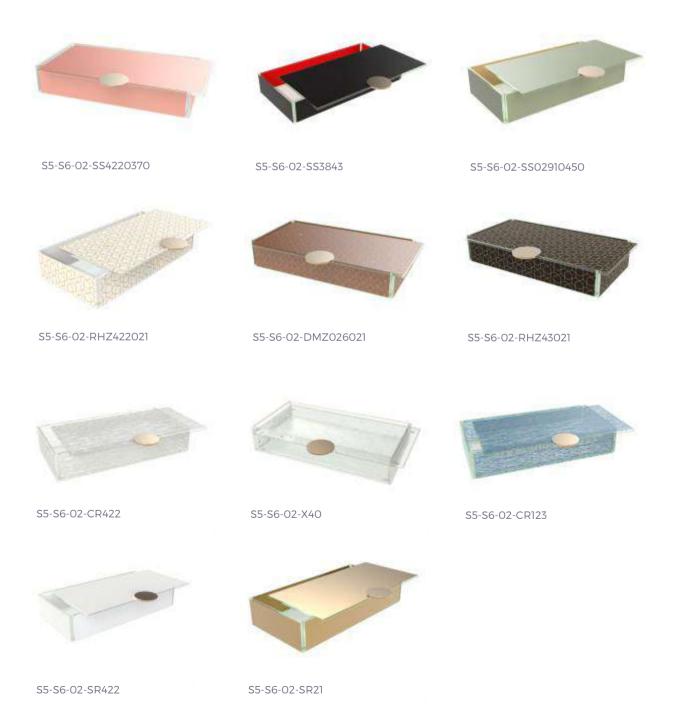

# Large Pair

Large Square Plate with Cover

Dimensions: 14x14cm/5.5x5.5in Height: 5.5cm/2.2in Capacity: 770ml/26oz Weight: 810gr/1.8lbs Code: S5-S6-01

Large Rectangular Plate with Cover

Dimensions: 28x14cm/11x5.5in Height: 6cm/2.4in Capacity: 1.750ml/59.2oz Weight: 1480gr/3.3lbs Code: S5-S6-02

# Large Rectangular Plate 28x14cm / 11x5.5in, Height: 6cm / 2,4in, Capacity: 1.750ml / 59.2oz

The size and depth of the plate is perfect to serve main dishes such as prime steak, fish fillet, Ceasars salad, chicken roast, club sandwich, kebab, fish 'n' chips or an open faced burger. The large rectangular dinner plate is large enough to fit side greens, chips or potatoes as well. Easy to cut steak, it will protect the meal and keep it warm from kitchen to table.