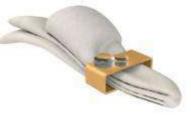

# Long Rectangle Appetizer Plate / Cutlery Case / Dip Bowl Set / Canape Tray 28x7cm / 11x2.8in, Height: 4cm / 1.6in, Capacity: 480ml / 16.2oz

This versatile appetizer plate is great for small food bites and long appetizers such as an octopus dish, spring rolls or side greens and can be stacked on top of the large rectangular bento main course plate. This plate is also useful as a cutlery case and a dipping bowl tray.

As a cutlery case, it is a unique decorative object for the table setting, but at the same time it provides the perception of "cleanliness and sanitation" as well as the sense of a "personal" rather than a communal cutlery set. Operationally, restaurants can reduce costs since cutlery case presets can be ready in the service station and tables can be turned faster. Finally, it is great as a passing or canape tray for canapes in Cocktail parties and Receptions.