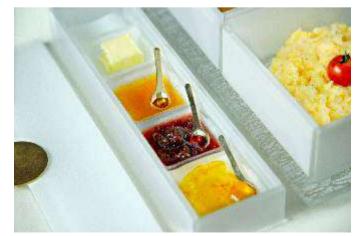

### Condiment / Dipping Bowls

6x6cm / 2,4x2,4in, Height: 2cm/0.8in, Capacity: 30ml/1 oz You can place 4 mini square (or round) condiment bowls along with their individual condiment spoons inside the long rectangle bento dinner plate; transforming it into a dipping bowl set. Code: B5-S4-04

### Salt & Pepper Holder with Salt Spoon

6x3cm / 2,3x1.2in, Height: 1.8cm / 0.7in, Capacity: 10ml / 0.3oz

The salt & pepper holder comes with a salt spoon and can be placed inside the long rectangle bento dinner plate. You might also want to add a napkin ring and a pair of cutlery rests, thus creating a proper personal cutlery case. Code: SC-04-07