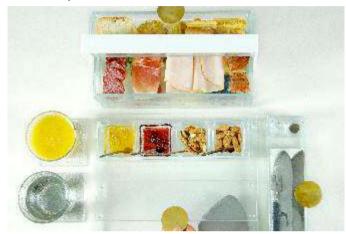

# A New Canvas for New Plating Trends

Small square plate 11x11cm Miso Soup

Small square plate 11x11cm

Miso Soup and a portion of rice

Long rectangle appetizer plate 28x7cm Octopus with baby vegetables

Square basket High tea presentation

Large square plate 14x14cm Ravioli with frog legs and Einkorn risotto

Small rectangular plate 22x11cm Yogurt cake with almond marzipan

Small rectangular plate 22x11cm Salmon trout fillet with strawberries

Large rectangular plate 28x14cm Caviar presentation

Small rectangular plate 22x11cm Spaghetti allo scoglio

Square basket Nigiri set in 3 tiers

Small rectangular plate 22x11cm Sea bass fillet with rice

Large rectangular plate 28x14cm Mediterranean mussels

Large rectangular plate 28x14cm Indian Biryani

Large square plate 14x14cm Appetizer shrimp with corn sauce

Small square plate 11x11cm Asparagus soup