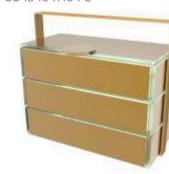

### Small Square Basket, 14x14cm / 5,5x5,5in, Height: 20cm / 8in Capacity: 2.310ml / 78oz, Weight: 2,3kg / 5.1lbs

The small square bento basket consists of 3 large square bento dinner plates and 1 large square cover. It is the perfect way to serve light, in-room dining lunches or appetizers, as a room amenity "bowl" for cheese, sliced fruit and pastry amenities. It can also be used as a covered high tea stand for the tea lounge, for bar food and finger food in the bar, for appetizers in the restaurant, as well as for small events and meetings as a lunch bag. Code: SC-18-07

SC-18-07-SS4220370-W

SC-18-07-SS3843-BK

SC-18-07-SS02910450-PE

SC-18-07-RHZ422021-G

SC-18-07-DMZ026021-G

SC-18-07-RHZ43021-BK

SC-18-07-CR422-W

SC-18-07-X40-PE

SC-18-07-CR123-PE

SC-18-07-SR422-W

SC-18-07-SR21-G

MyGlassStudio