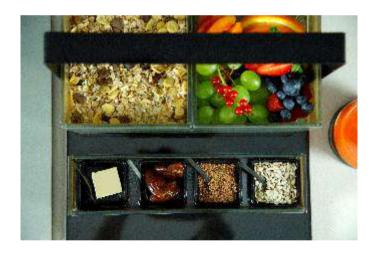

# A New Canvas for New Plating Trends

Small square plate 11x11cm Miso Soup

Small square plate 11x11cm

Miso Soup and a portion of rice

Long rectangle appetizer plate 28x7cm Octopus with baby vegetables

Square basket High tea presentation

Large square plate 14x14cm Ravioli with frog legs and Einkorn risotto

Small rectangular plate 22x11cm Yogurt cake with almond marzipan

Small rectangular plate 22x11cm Salmon trout fillet with strawberries

Large rectangular plate 28x14cm Caviar presentation

Small rectangular plate 22x11cm Spaghetti allo scoglio

Square basket Nigiri set in 3 tiers

Small rectangular plate 22x11cm Sea bass fillet with rice

Large rectangular plate 28x14cm Mediterranean mussels

Large rectangular plate 28x14cm Indian Biryani

Large square plate 14x14cm Appetizer shrimp with corn sauce

Small square plate 11x11cm Asparagus soup