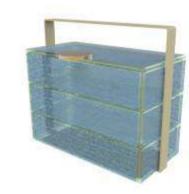

# Large Bento Basket, 28x14cm / 11x5,5in, Height: 20cm / 8in, Capacity: 4.250ml / 144oz, Weight: 4.4kg / 9.7lbs

The large bento basket is comprised of one large rectangular bento dinner plate, 2 large square plates, 2 long rectangle plates and 2 long rectangular covers. This "picnic" basket is great for food delivery in In-room dining as well as for delivery with buggies in resort villas and fits in hot boxes. Basket holds the large dinner plate where you can have the main course such as steak. In the large square plates you can have the appetizer, salad or dessert or the side dishes of the main course, such as chips and or you can use it as a bread basket. The long rectangle plates can be used: the first as a condiment tray (by adding the square condiment bowls) and the second as the cutlery case (optionally, along with napkin holder, salt and pepper holder and cutlery rest). In this way you have a complete meal delivered to the room. The basket can be placed outside the room on a folding butler tray and work as a "knock and drop" delivery. Code: SC-18-08

SC-18-08-SS4220370-W

SC-18-08-SS3843-BK

SC-18-08-SS02910450-PE

SC-18-08-RHZ422021-G

SC-18-08-DMZ026021-G

SC-18-08-RHZ43021-BK

SC-18-08-CR422-W

SC-18-08-X40-PE

SC-18-08-CR123-PE

SC-18-08-SR422-W

SC-18-08-SR21-G

www.myglassstudio.com