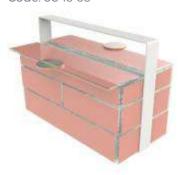

# The 5 Bento Dinner Plates

# Tiered or Stacked in 2 Pairs Small Pair

Small Square Plate with Cover

Dimensions: 11x11cm/4.3x4.3in Height: 6.5cm/2.6in Capacity: 550ml/18.6oz Weight: 610gr/1.3lbs Code: S5-S6-03

Small Rectangular Plate with Cover

# Large Pair

Large Square Plate with Cover

Dimensions: 14x14cm/5.5x5.5in Height: 5.5cm/2.2in Capacity: 770ml/26oz Weight: 810gr/1.8lbs Code: S5-S6-01

Large Rectangular Plate with Cover

Dimensions: 28x14cm/11x5.5in Height: 6cm/2.4in Capacity: 1.750ml/59.2oz Weight: 1480gr/3.3lbs Code: S5-S6-02