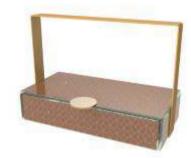

# Bento Dinner Plates

by MyGlassStudio

Bento Dinner Plates

A dinner set
in the form of a bento box

Four Basics

Covered Dinner Plates

Super-Hygienic Material

Versatility in Hotel Operations

# Meal Guarded... Meal Enjoyed...

Just like the West taught the East how to serve food on a round open plate, the East can teach the West how to serve food in a box.

As opposed to the open dinner plate, the Bento Dinner Plate is a container that guards food and provides the sense of safety and peace of mind that guests value without compromising the sense of luxury.

# In-Room Fine Dining

In contrast to disposable delivery packaging made of plastic or cardboard, the Bento Dinner Plate infuses "Fine Dining" into "In-Room Dining". It will not disappoint guests who expect both Luxury and Safety.