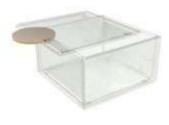

- 8. White Crackling Pattern, (Code: CR422)
- 9. Niagara Blue Crackling Pattern, (Code: CR123)
- 10. Clear Transparent, (Code: X40)
- 11. Pure Milk White, (Code: SR422)