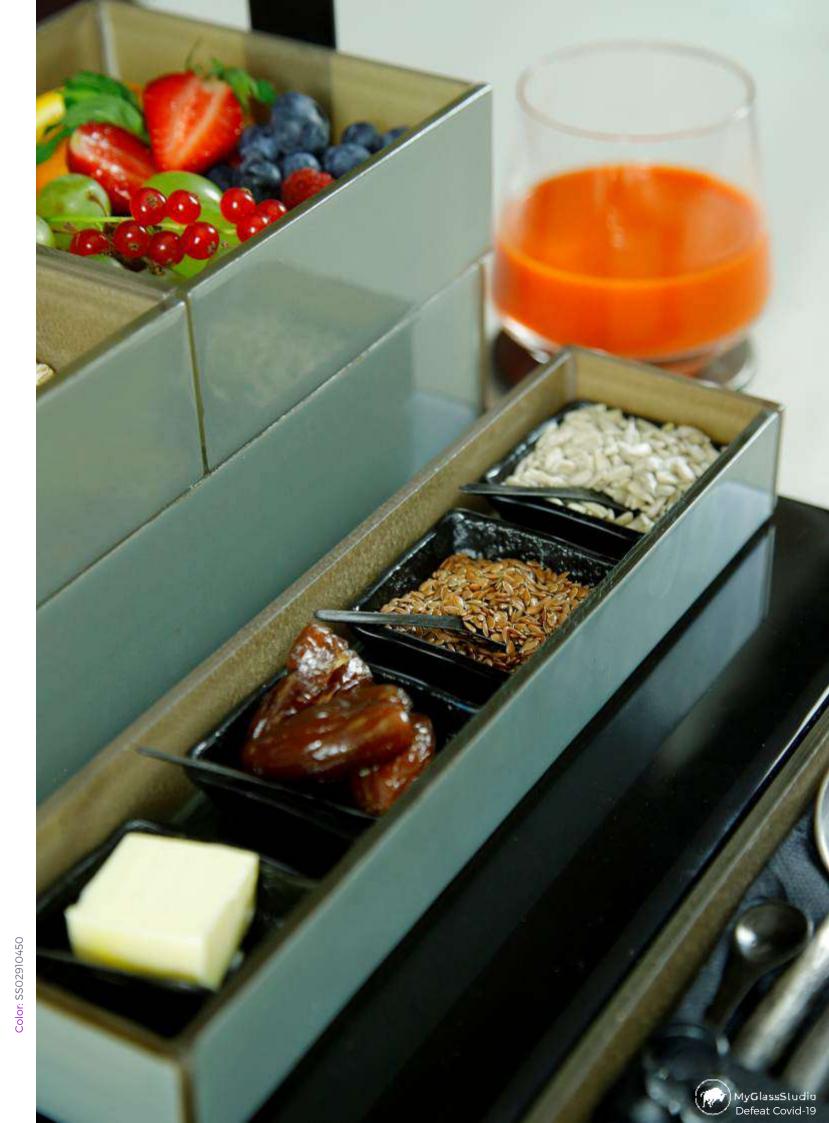

#### Food storage inside the bento plates

Bento plates optimize food storage. For instance, storing reception canapes in trays vs bento plates: you can store more canapes in the refrigerator, warmer or shelf in stacked bento plates than in trays. And they also perform as a pre-set meal!

Cling film meals under cover & stack them

Keep food fresh in the refrigerator. Use the Bento Dinner Plate as meal prep without having to think about disarranging proper plating.

Optimize you meal prep storage.