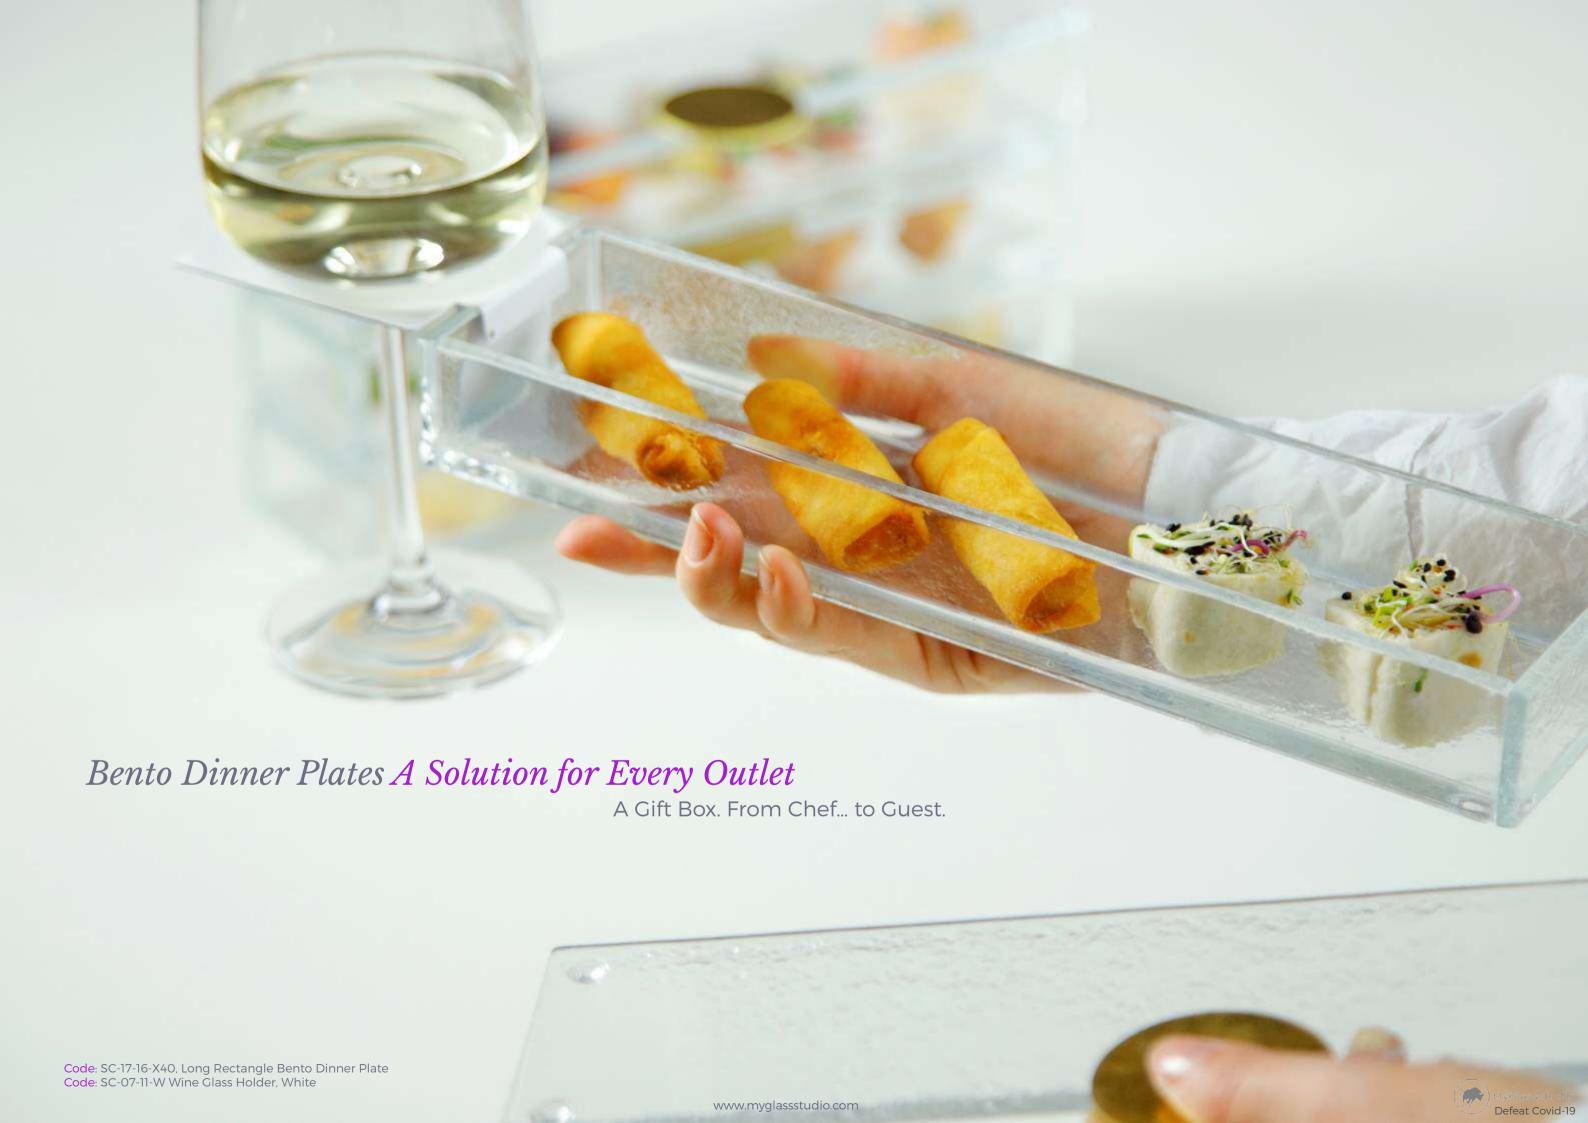

# Long Rectangle Appetizer Plate / Cutlery Case / Dip Bowl Set / Canape Tray 28x7cm / 11x2.8in, Height: 4cm / 1.6in, Capacity: 480ml / 16.2oz

This versatile appetizer plate is great for small food bites and long appetizers such as an octopus dish, spring rolls or side greens and can be stacked on top of the large rectangular bento main course plate. This plate is also useful as a cutlery case and a dipping bowl tray.

As a cutlery case, it is a unique decorative object for the table setting, but at the same time it provides the perception of "cleanliness and sanitation" as well as the sense of a "personal" rather than a communal cutlery set. Operationally, restaurants can reduce costs since cutlery case presets can be ready in the service station and tables can be turned faster. Finally, it is great as a passing or canape tray for canapes in Cocktail parties and Receptions.

#### Canape Tray

Code: SC-17-16-DMZ026021, Assorted with wine glass holder

Color: DMZ026021

Color: SS3843