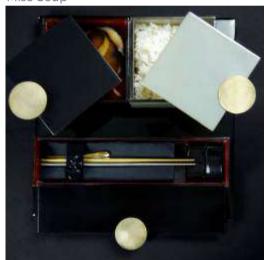

The tray grants versatility in the bento dinner plate layout, allowing the use of dinner plates from both the small and the large pair to be combined.

Small rectangular dinner plate together with 2 small square plates and a cutlery case with napkin ring and cutlery rests. Small black square plate serving miso soup and in the gray a portion of rice Colors: SS3843 (black with inner red) and SS02910450 (gray with inner old gold).