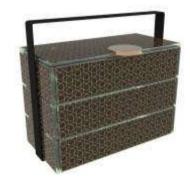

Code SC-17-16-DMZ026021, Long Rectangular Bento Dinner Plate

9, 6 & 3 Part Bento Dinner Plate Server

A Covered Solution for Executive Club Lounges & Coffee Breaks

- Tier servers one on top of another
- Place them back to back
- Refill from the back Retrieve from the front
- Metal frame withstands salt atmospheric corrosion

#### 6-Part Bento Server for Executive Lounges Dimensions: 28.6x14cm / 11.3x5.5inch, Height: 19.5cm / 7.7inch, Weight: 7.9kg / 17.4lbs, Code: F2-16-10

Buffet bento server with 6 bento lunch box drawers with handles and covers for individual portions. Two or more bento servers can be stacked one on top of the other. Bento server can be refilled from the back (both sides are open) and guests can retrieve from the front. Bento servers can be placed back to back and guests can retrieve from both sides. A solution for room amenities, executive lounges, coffee breaks and small events.

F2-16-10-CR43-BK

F2-16-10-X40-PE

F2-16-10-CR0450-PE

F2-16-10-CR026-BK

F2-16-10-CR422-W

F2-16-10-CR021-W

3-Part Bento Dinner Plate Server

3-Part Bento Server for Executive Lounges or Afternoon Tea Dimensions: 14.3x14cm / 5.6x5.5inch, Height: 19.5cm / 7.7inch, Weight: 4.5kg / 10lbs, Code: F2-16-08