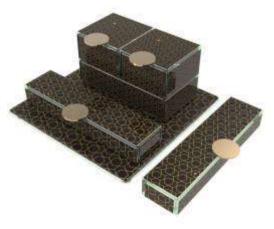

# The 5 Bento Dinner Plates

# Tiered or Stacked in 2 Pairs Small Pair

Small Square Plate with Cover

Dimensions: 11x11cm/4.3x4.3in Height: 6.5cm/2.6in Capacity: 550ml/18.6oz Weight: 610gr/1.3lbs Code: S5-S6-03

Small Rectangular Plate with Cover

Dimensions: 22x11cm/8.7x4.3in Height: 5.5cm/2.2in Capacity: 945ml/32oz Weight: 980gr/2.2lbs Code: S5-S6-04

# Large Pair

Large Square Plate with Cover

Dimensions: 14x14cm/5.5x5.5in Height: 5.5cm/2.2in Capacity: 770ml/26oz Weight: 810gr/1.8lbs Code: S5-S6-01

Large Rectangular Plate with Cover

Dimensions: 28x14cm/11x5.5in Height: 6cm/2.4in Capacity: 1.750ml/59.2oz Weight: 1480gr/3.3lbs Code: S5-S6-02

Long Rectangle Plate with Cover

Dimensions: 28x7cm/11x2.8in Height: 4cm/1.6in Capacity: 480ml/16.2oz Weight: 760gr/1.7lbs Code: SC-17-16