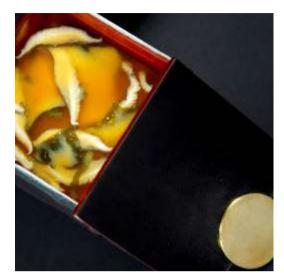

The tray grants versatility in the bento dinner plate layout, allowing the use of dinner plates from both the small and the large pair to be combined.

Small rectangular dinner plate together with 2 small square plates and a cutlery case with napkin ring and cutlery rests. Small black square plate serving miso soup and in the gray a portion of rice Colors: SS3843 (black with inner red) and SS02910450 (gray with inner old gold).