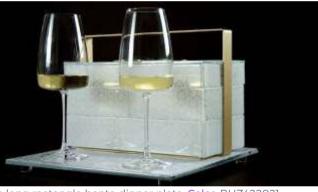

## Long Rectangular Bento Dinner Plates with Canape Serving Tray

Plate: 28x7cm / 11x2.8in, Height: 4cm / 1.6in, Capacity: 480ml / 16oz Tray: 30x30cm / 12x12in, Height: 2cm / 0.8in

Receptions and cocktail parties are hard to envision during the pandemic. Nevertheless, with the covered bento cocktail plate, safety comes first. Presets of canapes are served covered.

Canape presets however, have one more operational advantage: Handling. Canapes placed in covered plates can be stored in higher volumes (10 times more) in both the refrigerator, the warmer as well as on a tray. The weight of the tray together with 4 preset canape plates is 4,8kg / 10,6lbs.

## Wine Glass Holder

SC-07-11-BK

SC-07-11-G

4 Long Rectangular Plates, SC-17-16-DMZ026021 Serving Tray, S1-F3-41-DMZ026021