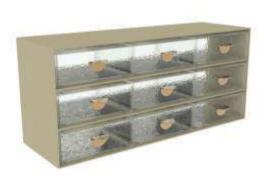

#### 6-Part Bento Server for Executive Lounges Dimensions: 28.6x14cm / 11.3x5.5inch, Height: 19.5cm / 7.7inch, Weight: 7.9kg / 17.4lbs, Code: F2-16-10

Buffet bento server with 6 bento lunch box drawers with handles and covers for individual portions. Two or more bento servers can be stacked one on top of the other. Bento server can be refilled from the back (both sides are open) and guests can retrieve from the front. Bento servers can be placed back to back and guests can retrieve from both sides. A solution for room amenities, executive lounges, coffee breaks and small events.

F2-16-10-CR43-BK

F2-16-10-X40-PE

F2-16-10-CR0450-PE

F2-16-10-CR026-BK

F2-16-10-CR422-W

F2-16-10-CR021-W

3-Part Bento Dinner Plate Server

3-Part Bento Server for Executive Lounges or Afternoon Tea Dimensions: 14.3x14cm / 5.6x5.5inch, Height: 19.5cm / 7.7inch, Weight: 4.5kg / 10lbs, Code: F2-16-08

The 3-part bento server can be used as an afternoon tea bento box for lounges or even for VIP amenities in hotel to place petit fours, chocolates and fruits. The 3 part high tea box comes with a handle to carry and 3 bento lunch box drawers with handles and covers for individual portions.