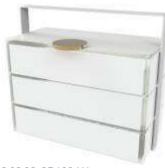

# Medium Bento Basket, 22x11cm / 8,6x4,3in, Height: 20,5cm / 8in,

Capacity: 2.835ml / 96oz, Weight: 2,8kg / 6.2lbs

The medium bento basket is made up of 3 tiered small rectangular bento dinner plates and 1 small rectangular cover. A excellent solution for bar food and function rooms, in-room dining, small events and coffee breaks. You can serve main courses (for example pasta), desserts, finger food, appetizers and desserts. Along with the small rectangular dinner plate, you can also tier 2 small square dinner plates if you want to serve small side dishes or a soup. Code: SC-18-10

SC-18-10-SS4220370-W

SC-18-10-SS3843-BK

SC-18-10-SS02910450-PE

SC-18-10-RHZ422021-G

SC-18-10-DMZ026021-G

SC-18-10-RHZ43021-BK

SC-18-10-CR422-W

SC-18-10-X40-PE

SC-18-10-CR123-PE

SC-18-10-SR422-W

SC-18-10-SR21-G