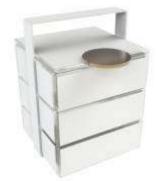

# Bento Dinner Plates

by MyGlassStudio

Bento Dinner Plates

A dinner set
in the form of a bento box

Four Basics

Covered Dinner Plates

Super-Hygienic Material

Versatility in Hotel Operations

#### **Product Specifications**

Nonporous Surface - Glass is the Most Hygienic Tableware Material Totally Stackable (Covers & Plates)
Dishwasher Safe
Heat-proof to 120°C
Ultra-Durable - Anti-Chipping Guarantee

The Bento Dinner Plate: A new canvas for new plating trends. A new vision of the covered dinner plate.