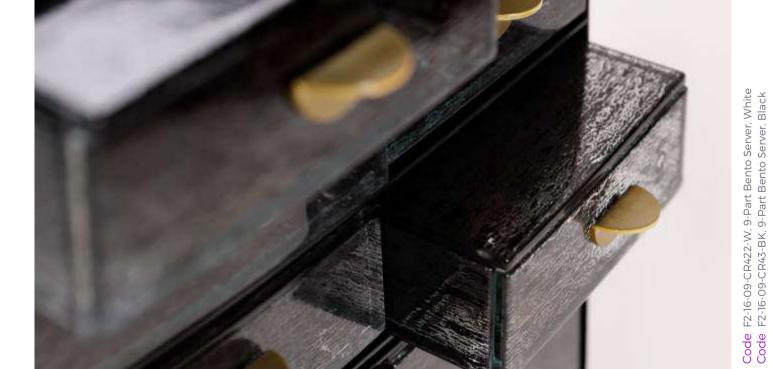

Code SC-17-16-DMZ026021, Long Rectangular Bento Dinner Plate

9, 6 & 3 Part Bento Dinner Plate Server

A Covered Solution for Executive Club Lounges & Coffee Breaks

- Tier servers one on top of another
- Place them back to back
- Refill from the back Retrieve from the front
- Metal frame withstands salt atmospheric corrosion

9-Part Bento Dinner Plate Server

#### 9-Part Bento Server for Executive Lounges Dimensions: 43.5x14cm / 17.1x5.5inch, Height: 19.5cm / 7.7inch, Weight: 11.6kg / 25.5lbs, Code: F2-16-09

Buffet bento server with 9 bento lunch box drawers with handles and covers for individual portions for the post-covid world. Two or more bento servers can be stacked one on top of the other. Bento server can be refilled from the back (both sides are open) and guests can retrieve from the front. Bento servers can be placed back to back and guests can retrieve from both sides. A solution for executive lounges, coffee breaks and small events.