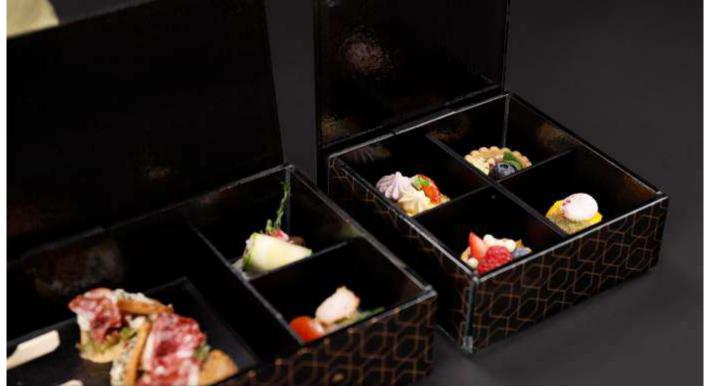

#### Large Divider

Dimensions: 27x13x4cm/11x5x1.6inch, Weight: 340gr/0.7lbs
Bento box divider for the large rectangular bento dinner plate (S5-S6-02) to divide the plate in 6 parts. Turn the large rectangular bento dinner plate into a Japanese bento box using the inox metal divider. It can also be used for spa or room amenities for chocolates or petit fours and at the bar for canapes and finger food. Code: RP-90-46

Canape presets however, have one more operational advantage: Handling. Canapes placed in covered plates can be stored in higher volumes (10 times more) in both the refrigerator, the warmer as well as on a tray. The weight of the tray together with 4 preset canape plates is 4,8kg / 10,6lbs.