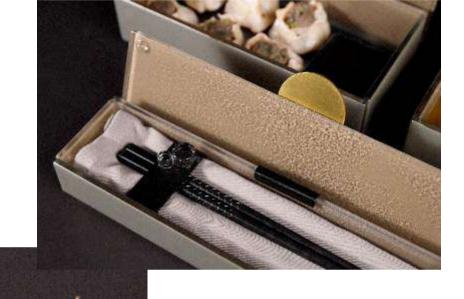

# Long Rectangle Appetizer Plate / Cutlery Case / Dip Bowl Set / Canape Tray 28x7cm / 11x2.8in, Height: 4cm / 1.6in, Capacity: 480ml / 16.2oz

This versatile appetizer plate is great for small food bites and long appetizers such as an octopus dish, spring rolls or side greens and can be stacked on top of the large rectangular bento main course plate. This plate is also useful as a cutlery case and a dipping bowl tray.

As a cutlery case, it is a unique decorative object for the table setting, but at the same time it provides the perception of "cleanliness and sanitation" as well as the sense of a "personal" rather than a communal cutlery set. Operationally, restaurants can reduce costs since cutlery case presets can be ready in the service station and tables can be turned faster. Finally, it is great as a passing or canape tray for canapes in Cocktail parties and Receptions.

## Napkin Ring | Cutlery / Chopstick Rests | Dip Bowl Set | Salt & Pepper Holder

Cutlery case is the long rectangle bento dinner plate in which a variety of accessories can be added. You can transform it into a condiment tray/dip bowl set or a cutlery case.

To create the dip bowl set, place 4 mini square dipping bowls with their individual condiment spoons.

To create a cutlery case, place the salt & pepper holder at one end together with the cutlery rests. Use the napkin ring to envelope the silverware set, the napkin and the salt spoon. The guest can then place a fork and the knife on the table resting on the cutlery rests.