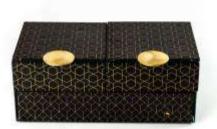

# Small Rectangular Plate 22x11cm / 8.7x4.3in, Height: 5,5cm / 2.7in, Capacity: 945ml / 32oz

The perfect size for a pasta portion, small club sandwich, veggie wraps or Pad Thai. Serve cavatelli or spaghetti and enclose the meal in a protected box that will be delivered to your quest "touchless". Your quests will for sure appreciate the innovation! The small rectangular bento dinner plate is ideal for breakfast served in the room: tier two boxes (one with pancakes and one with eggs with bacon). You have it: a bento box that is a joy to use and encourages an order of consumption. In bars and lounges this is the perfect large appetizer plate to serve tempura and finger food in general. With its cover it also very useful as a lunch box for meeting rooms and board rooms for a light lunch.

S5-S6-04-SS4220370

S5-S6-04-RHZ422021

S5-S6-04-CR422

S5-S6-04-SS3843

S5-S6-04-DMZ026021

S5-S6-04-X40

S5-S6-04-SS02910450

S5-S6-04-RHZ43021

S5-S6-04-CR123

S5-S6-04-SR422

S5-S6-04-SR21