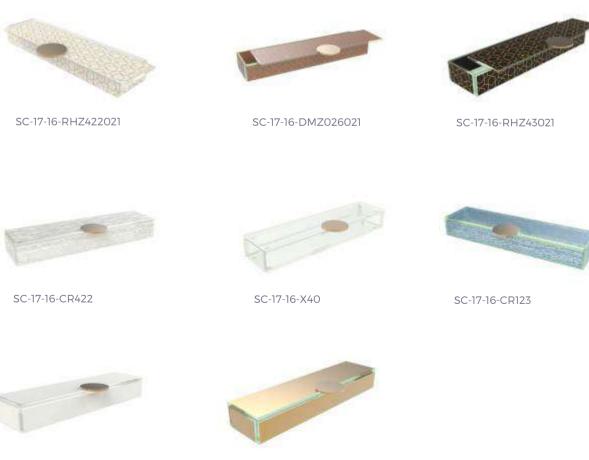

# Long Rectangle Appetizer Plate / Cutlery Case / Dip Bowl Set / Canape Tray 28x7cm / 11x2.8in, Height: 4cm / 1.6in, Capacity: 480ml / 16.2oz

This versatile appetizer plate is great for small food bites and long appetizers such as an octopus dish, spring rolls or side greens and can be stacked on top of the large rectangular bento main course plate. This plate is also useful as a cutlery case and a dipping bowl tray.

As a cutlery case, it is a unique decorative object for the table setting, but at the same time it provides the perception of "cleanliness and sanitation" as well as the sense of a "personal" rather than a communal cutlery set. Operationally, restaurants can reduce costs since cutlery case presets can be ready in the service station and tables can be turned faster. Finally, it is great as a passing or canape tray for canapes in Cocktail parties and Receptions.