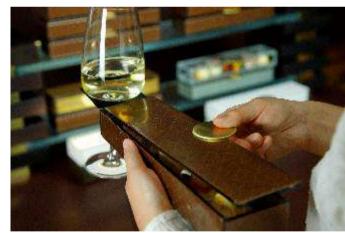

SC-04-07-SR422-SS

SC-04-07-SR43-BL

SC-04-07-SR026-BG SC-04-07-SR21-GS

SC-04-07-X40-SS

www.myglassstudio.com

Bento Dinner Plates Cover Holders

Dimensions: 4.5x1.6cm/1.8x0.6inch, Weight: 21gr/0.05lbs

Use the cover holder to safely place and hold the lid of the bento dinner plates for a lux and safe presentation. It comes in a set of 6pcs. Code: SC-18-13