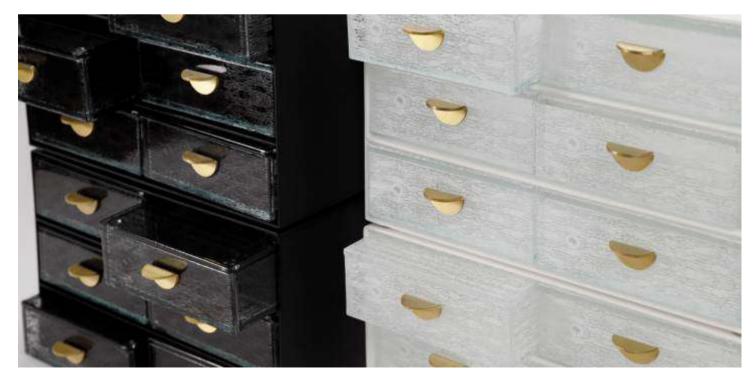

Code SC-17-16-DMZ026021, Long Rectangular Bento Dinner Plate

9, 6 & 3 Part Bento Dinner Plate Server

A Covered Solution for Executive Club Lounges & Coffee Breaks

- Tier servers one on top of another
- Place them back to back
- Refill from the back Retrieve from the front
- Metal frame withstands salt atmospheric corrosion

9-Part Bento Dinner Plate Server

#### 9-Part Bento Server for Executive Lounges Dimensions: 43.5x14cm / 17.1x5.5inch, Height: 19.5cm / 7.7inch, Weight: 11.6kg / 25.5lbs, Code: F2-16-09

Buffet bento server with 9 bento lunch box drawers with handles and covers for individual portions for the post-covid world. Two or more bento servers can be stacked one on top of the other. Bento server can be refilled from the back (both sides are open) and guests can retrieve from the front. Bento servers can be placed back to back and guests can retrieve from both sides. A solution for executive lounges, coffee breaks and small events.

F2-16-09-CR43-BK

F2-16-09-X40-PE

F2-16-09-CR422-W

F2-16-09-CR026-BK

F2-16-09-CR0450-PE

F2-16-09-CR021-W

6-Part Bento Dinner Plate Server

#### 6-Part Bento Server for Executive Lounges Dimensions: 28.6x14cm / 11.3x5.5inch, Height: 19.5cm / 7.7inch, Weight: 7.9kg / 17.4lbs, Code: F2-16-10

Buffet bento server with 6 bento lunch box drawers with handles and covers for individual portions. Two or more bento servers can be stacked one on top of the other. Bento server can be refilled from the back (both sides are open) and guests can retrieve from the front. Bento servers can be placed back to back and guests can retrieve from both sides. A solution for room amenities, executive lounges, coffee breaks and small events.

F2-16-10-CR43-BK

F2-16-10-X40-PE

F2-16-10-CR0450-PE

F2-16-10-CR026-BK

F2-16-10-CR422-W

F2-16-10-CR021-W

3-Part Bento Dinner Plate Server

3-Part Bento Server for Executive Lounges or Afternoon Tea Dimensions: 14.3x14cm / 5.6x5.5inch, Height: 19.5cm / 7.7inch, Weight: 4.5kg / 10lbs, Code: F2-16-08