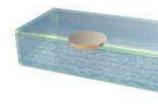

#### Leak Proof

Bento plates are leak proof and you can serve soup.

#### Citric Acid Resistant Colors

Bento plates are citric acid resistant to food ingredients that contain up to 4% citric acid such as vinegar, passion fruit, lemon etc.