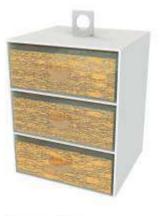

F2-16-08-CR43-BK

F2-16-08-X40-PE

F2-16-08-CR0450-PE

F2-16-08-CR026-BK

F2-16-08-CR422-W

F2-16-08-CR021-W

Food Labels

Buffet Food Labels for Bento Server Dimensions: 4,5x2,5cm/1.8x0.8inch Weight: 58gr each/0.1lbs,

Code: F2-01-00-G

Coffee break buffet food labels for the 3-, 6- and 9part bento server. Keep milk, coffee, decaf, tea and sugar in individual portions inside the bento server drawers. They come in a set of 6 (total of