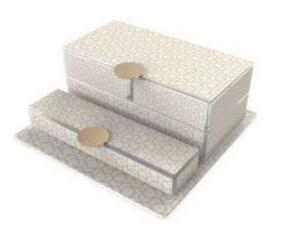

# Tier Display - Stacking Options

- Bento dinner plates "lock" one on top of the other. Top tier will not slide off with normal service handling.
- Covering the tiered display is possible with both the individual covers or with the large cover of the pair.
- Bento dinner plates can be tiered between pairs.

#### Small Pair

2 Tiers 2 Rectangular 1 Rectangular cover

2 Tiers
1 Rectangular
2 Square
1 Rectangular cover

3 Tiers 3 Rectangular 1 Rectangular cover

3 Tiers
2 Rectangular
2 Square
2 Square covers

2 Tiers 1 Rectangular 2 Square 2 Square covers

## Large Pair

2 Tiers 2 Rectangular 1 Rectangular cover

2 Tiers
1 Rectangular
2 Square
1 Rectangular cover

2 Tiers 1 Rectangular 2 Square 2 Square covers