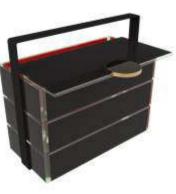

9-Part Bento Dinner Plate Server

#### 9-Part Bento Server for Executive Lounges Dimensions: 43.5x14cm / 17.1x5.5inch, Height: 19.5cm / 7.7inch, Weight: 11.6kg / 25.5lbs, Code: F2-16-09

Buffet bento server with 9 bento lunch box drawers with handles and covers for individual portions for the post-covid world. Two or more bento servers can be stacked one on top of the other. Bento server can be refilled from the back (both sides are open) and guests can retrieve from the front. Bento servers can be placed back to back and guests can retrieve from both sides. A solution for executive lounges, coffee breaks and small events.