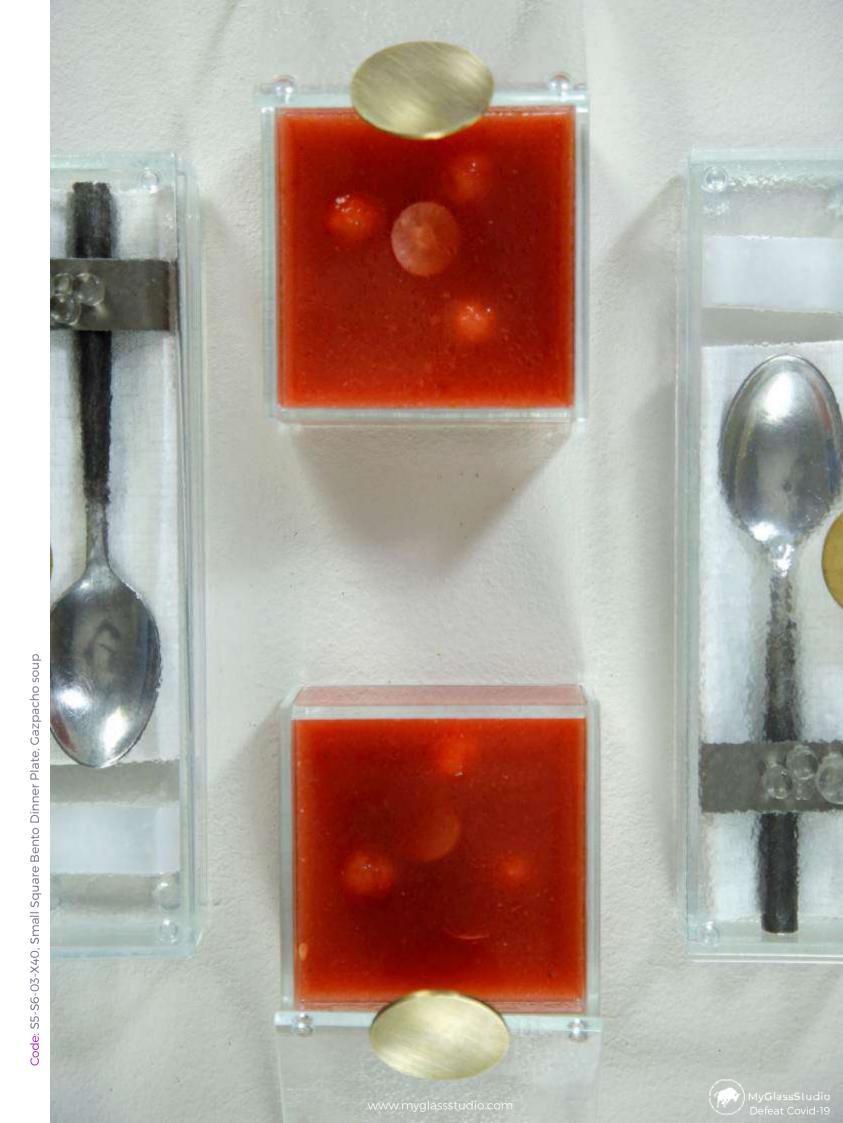

#### Leak Proof

Bento plates are leak proof and you can serve soup.

#### Small Square Plate / Soup Bowl 11x11cm / 4.3x4.3in, Height: 6,5cm / 2.5in, Capacity: 550ml / 18.6oz

The small square plate is perfect to serve soups, side dishes such as market vegetables, side green salad, mashed potatoes and classic french fries. Due to its depth, you can present a bread bun to accompany a salad or a soup. The small square plate is also ideal for serving desserts such as brownies, cookies, selection of ice cream or seasonal fruits. You can stack two square bentos next to each other on top of the rectangular one. In this way, you can present stir fried vegetables in the large one and have the rice and salad in the small square ones. For the bar lounge, it is great for snacks.