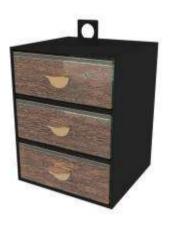

Code SC-17-16-DMZ026021, Long Rectangular Bento Dinner Plate

9, 6 & 3 Part Bento Dinner Plate Server

A Covered Solution for Executive Club Lounges & Coffee Breaks

- Tier servers one on top of another
- Place them back to back
- Refill from the back Retrieve from the front
- Metal frame withstands salt atmospheric corrosion

#### 9-Part Bento Server for Executive Lounges Dimensions: 43.5x14cm / 17.1x5.5inch, Height: 19.5cm / 7.7inch, Weight: 11.6kg / 25.5lbs, Code: F2-16-09

Buffet bento server with 9 bento lunch box drawers with handles and covers for individual portions for the post-covid world. Two or more bento servers can be stacked one on top of the other. Bento server can be refilled from the back (both sides are open) and guests can retrieve from the front. Bento servers can be placed back to back and guests can retrieve from both sides. A solution for executive lounges, coffee breaks and small events.