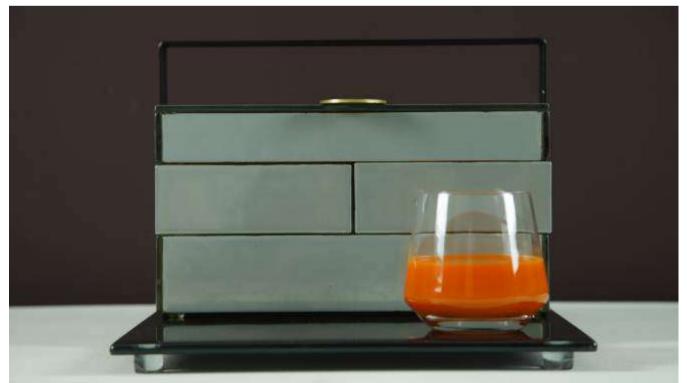

# Bar, Drinks & Bar Snacks Espresso Martini with black and gold long rectangular covered snack tray (SC-17-16-RHZ43021) and black and gold serving tray (S1-F3-41-RHZ43021).

Negroni with gold long rectangular covered snack tray (SC-17-16-SR21), gold condiment square bowls (B5-S4-04-SR21) and black serving tray (S1-F3-41-SR43).

Whiskey with brown long rectangular covered snack tray (SC-17-16-DMZ026021), brown condiment square bowls (B5-S4-04-SR026) and brown serving tray (S1-F3-41-DMZ026021).