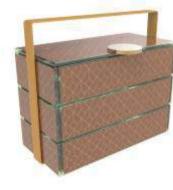

Code SC-17-16-DMZ026021, Long Rectangular Bento Dinner Plate

9, 6 & 3 Part Bento Dinner Plate Server

A Covered Solution for Executive Club Lounges & Coffee Breaks

- Tier servers one on top of another
- Place them back to back
- Refill from the back Retrieve from the front
- Metal frame withstands salt atmospheric corrosion

9-Part Bento Dinner Plate Server

#### 9-Part Bento Server for Executive Lounges Dimensions: 43.5x14cm / 17.1x5.5inch, Height: 19.5cm / 7.7inch, Weight: 11.6kg / 25.5lbs, Code: F2-16-09

Buffet bento server with 9 bento lunch box drawers with handles and covers for individual portions for the post-covid world. Two or more bento servers can be stacked one on top of the other. Bento server can be refilled from the back (both sides are open) and guests can retrieve from the front. Bento servers can be placed back to back and guests can retrieve from both sides. A solution for executive lounges, coffee breaks and small events.