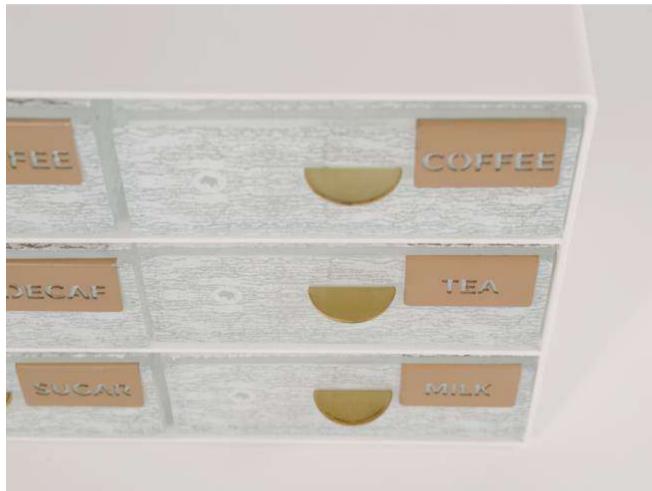

F2-16-08-CR43-BK

F2-16-08-X40-PE

F2-16-08-CR0450-PE

F2-16-08-CR026-BK

F2-16-08-CR422-W

F2-16-08-CR021-W

Food Labels

Buffet Food Labels for Bento Server Dimensions: 4,5x2,5cm/1.8x0.8inch Weight: 58gr each/0.1lbs,

Code: F2-01-00-G

Coffee break buffet food labels for the 3-, 6- and 9part bento server. Keep milk, coffee, decaf, tea and sugar in individual portions inside the bento server drawers. They come in a set of 6 (total of

In case special inscriptions are needed, it can also be used with personalized self-adhesive printed food labels (size 4,5x2,5cm) with printed gold background (hex: #AF8941).