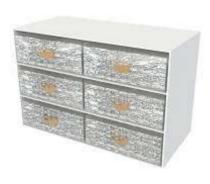

F2-16-09-CR43-BK

F2-16-09-X40-PE

F2-16-09-CR422-W

F2-16-09-CR026-BK

F2-16-09-CR0450-PE

F2-16-09-CR021-W

6-Part Bento Dinner Plate Server

#### 6-Part Bento Server for Executive Lounges Dimensions: 28.6x14cm / 11.3x5.5inch, Height: 19.5cm / 7.7inch, Weight: 7.9kg / 17.4lbs, Code: F2-16-10

Buffet bento server with 6 bento lunch box drawers with handles and covers for individual portions. Two or more bento servers can be stacked one on top of the other. Bento server can be refilled from the back (both sides are open) and guests can retrieve from the front. Bento servers can be placed back to back and guests can retrieve from both sides. A solution for room amenities, executive lounges, coffee breaks and small events.