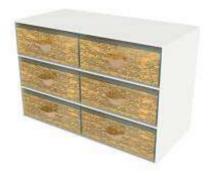

F2-16-10-CR43-BK

F2-16-10-X40-PE

F2-16-10-CR0450-PE

F2-16-10-CR026-BK

F2-16-10-CR422-W

F2-16-10-CR021-W

3-Part Bento Dinner Plate Server

3-Part Bento Server for Executive Lounges or Afternoon Tea Dimensions: 14.3x14cm / 5.6x5.5inch, Height: 19.5cm / 7.7inch, Weight: 4.5kg / 10lbs, Code: F2-16-08

The 3-part bento server can be used as an afternoon tea bento box for lounges or even for VIP amenities in hotel to place petit fours, chocolates and fruits. The 3 part high tea box comes with a handle to carry and 3 bento lunch box drawers with handles and covers for individual portions.