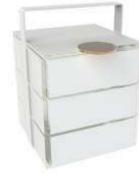

F2-16-10-CR43-BK

F2-16-10-X40-PE

F2-16-10-CR0450-PE

F2-16-10-CR026-BK

F2-16-10-CR422-W

F2-16-10-CR021-W

3-Part Bento Dinner Plate Server

3-Part Bento Server for Executive Lounges or Afternoon Tea Dimensions: 14.3x14cm / 5.6x5.5inch, Height: 19.5cm / 7.7inch, Weight: 4.5kg / 10lbs, Code: F2-16-08

The 3-part bento server can be used as an afternoon tea bento box for lounges or even for VIP amenities in hotel to place petit fours, chocolates and fruits. The 3 part high tea box comes with a handle to carry and 3 bento lunch box drawers with handles and covers for individual portions.