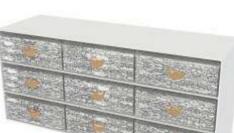

#### 9-Part Bento Server for Executive Lounges Dimensions: 43.5x14cm / 17.1x5.5inch, Height: 19.5cm / 7.7inch, Weight: 11.6kg / 25.5lbs, Code: F2-16-09

Buffet bento server with 9 bento lunch box drawers with handles and covers for individual portions for the post-covid world. Two or more bento servers can be stacked one on top of the other. Bento server can be refilled from the back (both sides are open) and guests can retrieve from the front. Bento servers can be placed back to back and guests can retrieve from both sides. A solution for executive lounges, coffee breaks and small events.