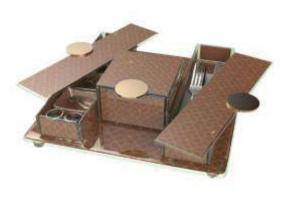

# Large Tabletop Caddy, Cutlery Case for 2 or 4 sets / Bread Basket Dimensions: 28x14cm/11x5.5, height: 20cm/8inch, Capacity: 1750ml/59oz

Use the Large Rectangular with the cover (S5-S6-O2) and the metal handle of the Large Basket (RP-90-44) to present a unique tabletop caddy. Caddy can accomodate a bread basket, 2 or 4 cutlery cases, sanitizing materials if needed. Can be in 1, 2 or 3 levels.

# Large Bento Basket, 28x14cm / 11x5,5in, Height: 20cm / 8in, Capacity: 4.250ml / 144oz, Weight: 4.4kg / 9.7lbs

The large bento basket is comprised of one large rectangular bento dinner plate, 2 large square plates, 2 long rectangle plates and 2 long rectangular covers. This "picnic" basket is great for food delivery in In-room dining as well as for delivery with buggies in resort villas and fits in hot boxes. Basket holds the large dinner plate where you can have the main course such as steak. In the large square plates you can have the appetizer, salad or dessert or the side dishes of the main course, such as chips and or you can use it as a bread basket. The long rectangle plates can be used: the first as a condiment tray (by adding the square condiment bowls) and the second as the cutlery case (optionally, along with napkin holder, salt and pepper holder and cutlery rest). In this way you have a complete meal delivered to the room. The basket can be placed outside the room on a folding butler tray and work as a "knock and drop" delivery. Code: SC-18-08