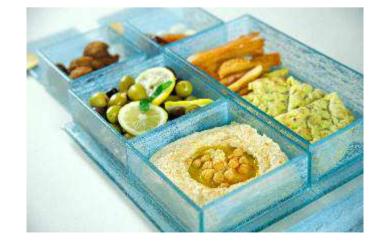

## Long Rectangular Bento Dinner Plate 28x7cm / 11x2.8in, Height: 4cm / 1.6in, Capacity: 480ml / 16oz

The long rectangular bento dinner plate as well as the small square can be used for both snacks, dips and chips at the bar to accompany drinks and cocktails.

Popcorn and chips can be served in the small square. Condiments, marinated olives, pistachios and peanuts can be served in the condiment bowls inside the long rectangular plate.

Can also be presented together with the serving tray as due to the anti-slippery surface the bento plates will not slide off the tray.