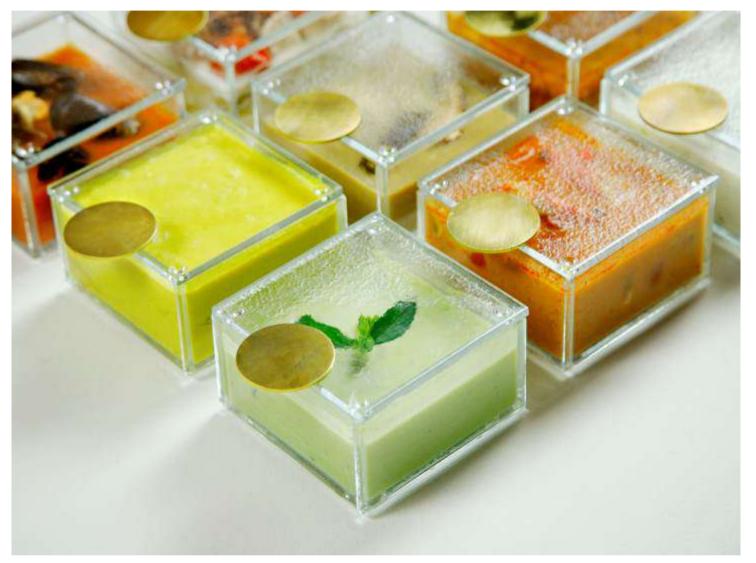

# Meal Guarded... Meal Enjoyed...

Just like the West taught the East how to serve food on a round open plate, the East can teach the West how to serve food in a box.

As opposed to the open dinner plate, the Bento Dinner Plate is a container that guards food and provides the sense of safety and peace of mind that guests value without compromising the sense of luxury.

# In-Room Fine Dining

In contrast to disposable delivery packaging made of plastic or cardboard, the Bento Dinner Plate infuses "Fine Dining" into "In-Room Dining". It will not disappoint guests who expect both Luxury and Safety.

The Bento Dinner Plate: A new canvas for new plating trends. A new vision of the covered dinner plate.