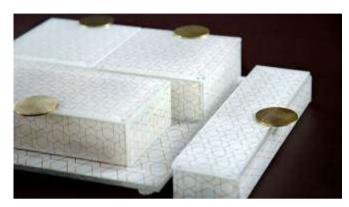

# The 5 Bento Dinner Plates

# Tiered or Stacked in 2 Pairs Small Pair

Small Square Plate with Cover

Dimensions: 11x11cm/4.3x4.3in Height: 6.5cm/2.6in Capacity: 550ml/18.6oz Weight: 610gr/1.3lbs Code: S5-S6-03

Small Rectangular Plate with Cover

Dimensions: 22x11cm/8.7x4.3in Height: 5.5cm/2.2in Capacity: 945ml/32oz Weight: 980gr/2.2lbs Code: S5-S6-04

# Large Pair

Large Square Plate with Cover

Dimensions: 14x14cm/5.5x5.5in Height: 5.5cm/2.2in Capacity: 770ml/26oz Weight: 810gr/1.8lbs Code: S5-S6-01

Large Rectangular Plate with Cover

Dimensions: 28x14cm/11x5.5in Height: 6cm/2.4in Capacity: 1.750ml/59.2oz Weight: 1480gr/3.3lbs Code: S5-S6-02

Long Rectangle Plate with Cover

Dimensions: 28x7cm/11x2.8in Height: 4cm/1.6in Capacity: 480ml/16.2oz Weight: 760gr/1.7lbs Code: SC-17-16