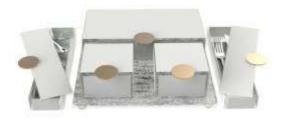

# Long Rectangle Appetizer Plate / Cutlery Case / Dip Bowl Set / Canape Tray 28x7cm / 11x2.8in, Height: 4cm / 1.6in, Capacity: 480ml / 16.2oz

This versatile appetizer plate is great for small food bites and long appetizers such as an octopus dish, spring rolls or side greens and can be stacked on top of the large rectangular bento main course plate. This plate is also useful as a cutlery case and a dipping bowl tray.

As a cutlery case, it is a unique decorative object for the table setting, but at the same time it provides the perception of "cleanliness and sanitation" as well as the sense of a "personal" rather than a communal cutlery set. Operationally, restaurants can reduce costs since cutlery case presets can be ready in the service station and tables can be turned faster. Finally, it is great as a passing or canape tray for canapes in Cocktail parties and Receptions.

## Napkin Ring | Cutlery / Chopstick Rests | Dip Bowl Set | Salt & Pepper Holder

Cutlery case is the long rectangle bento dinner plate in which a variety of accessories can be added. You can transform it into a condiment tray/dip bowl set or a cutlery case.

To create the dip bowl set, place 4 mini square dipping bowls with their individual condiment spoons.

To create a cutlery case, place the salt & pepper holder at one end together with the cutlery rests. Use the napkin ring to envelope the silverware set, the napkin and the salt spoon. The guest can then place a fork and the knife on the table resting on the cutlery rests.