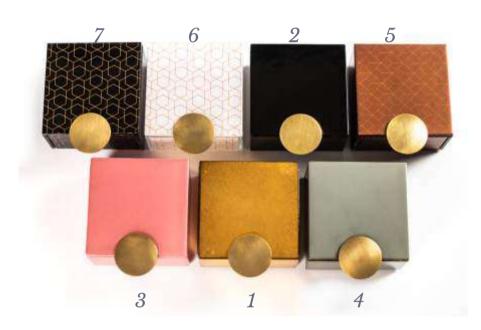

# The Color Collection

### 11 Colors to Mix & Match

- 1. Precious Liquid Gold, (Code: SR21)
- 2. Liquorice Black (with Chinese Red inner side), (Code: SS3843)
- 3. Metallic Dark Salmon Pink (with white inner side), (Code: SS4220370)
- 4. Metallic Artichoke Gray (with dusty gold inner side), (Code: SS02910450)
- 5. Metallic Tobacco Brown with gold Art Deco Pattern, (Code: DMZ026021)
- 6. White with gold Art Deco Pattern, (Code: RHZ422021)
- 7. Black with gold Art Deco Pattern, (Code: RHZ43021)

- 8. White Crackling Pattern, (Code: CR422)
- 9. Niagara Blue Crackling Pattern, (Code: CR123)
- 10. Clear Transparent, (Code: X40)
- 11. Pure Milk White, (Code: SR422)