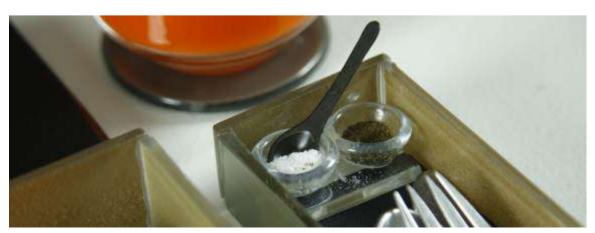

## Napkin Ring | Cutlery / Chopstick Rests | Dip Bowl Set | Salt & Pepper Holder

Cutlery case is the long rectangle bento dinner plate in which a variety of accessories can be added. You can transform it into a condiment tray/dip bowl set or a cutlery case.

To create the dip bowl set, place 4 mini square dipping bowls with their individual condiment spoons.

To create a cutlery case, place the salt & pepper holder at one end together with the cutlery rests. Use the napkin ring to envelope the silverware set, the napkin and the salt spoon. The guest can then place a fork and the knife on the table resting on the cutlery rests.

### Salt & Pepper Holder with Salt Spoon

6x3cm / 2,3x1.2in, Height: 1.8cm / 0.7in, Capacity: 10ml / 0.3oz

The salt & pepper holder comes with a salt spoon and can be placed inside the long rectangle bento dinner plate. You might also want to add a napkin ring and a pair of cutlery rests, thus creating a proper personal cutlery case. Code: SC-04-07