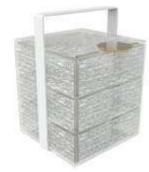

9-Part Bento Dinner Plate Server

#### 9-Part Bento Server for Executive Lounges Dimensions: 43.5x14cm / 17.1x5.5inch, Height: 19.5cm / 7.7inch, Weight: 11.6kg / 25.5lbs, Code: F2-16-09

Buffet bento server with 9 bento lunch box drawers with handles and covers for individual portions for the post-covid world. Two or more bento servers can be stacked one on top of the other. Bento server can be refilled from the back (both sides are open) and guests can retrieve from the front. Bento servers can be placed back to back and guests can retrieve from both sides. A solution for executive lounges, coffee breaks and small events.