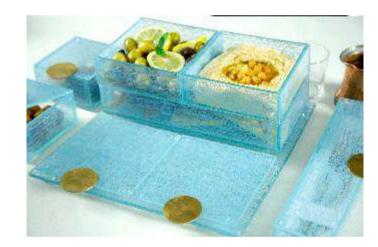

Gray - Healthy

Pure White - Continental

Light Blue - Middle Eastern

Transparent - Nordic

"Picnic" type of Bento dinner plate baskets have exceptional advantages in **Safe and Efficient meal delivery**, whether you need to deliver a meal to a guest room, a villa, in small events and coffee breaks, buffet, lobby lounge or function room.

- They all **fit in a hot box** to keep food warm, transported safely with a buggy, a room service trolley, a serving tray or by holding it from the handle.
- There are possibilities to prepare a variety of menus by using the basket in **different dinner plate configurations**. Can be used in 1, 2 or 3 tiers.
- It is a complete solution since it can incorporate cutlery case, condiment tray and table setting elements.
- They are **light-weight** and easy to be carried by guests, who do not wish room service trolleys to enter their room.
- It allows for cold food (salads, desserts etc) to stay at the bottom tiers of the basket, while hot meals to be placed at the top tiers of the basket.