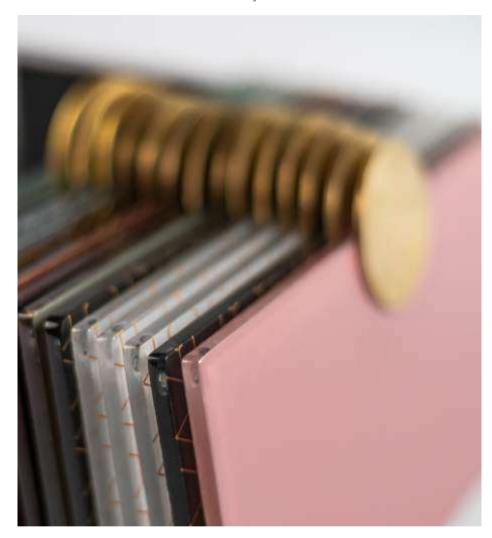

# The Color Collection

### 11 Colors to Mix & Match

- 1. Precious Liquid Gold, (Code: SR21)
- 2. Liquorice Black (with Chinese Red inner side), (Code: SS3843)
- 3. Metallic Dark Salmon Pink (with white inner side), (Code: SS4220370)
- 4. Metallic Artichoke Gray (with dusty gold inner side), (Code: SS02910450)
- 5. Metallic Tobacco Brown with gold Art Deco Pattern, (Code: DMZ026021)
- 6. White with gold Art Deco Pattern, (Code: RHZ422021)
- 7. Black with gold Art Deco Pattern, (Code: RHZ43021)

- 8. White Crackling Pattern, (Code: CR422)
- 9. Niagara Blue Crackling Pattern, (Code: CR123)
- 10. Clear Transparent, (Code: X40)
- 11. Pure Milk White, (Code: SR422)