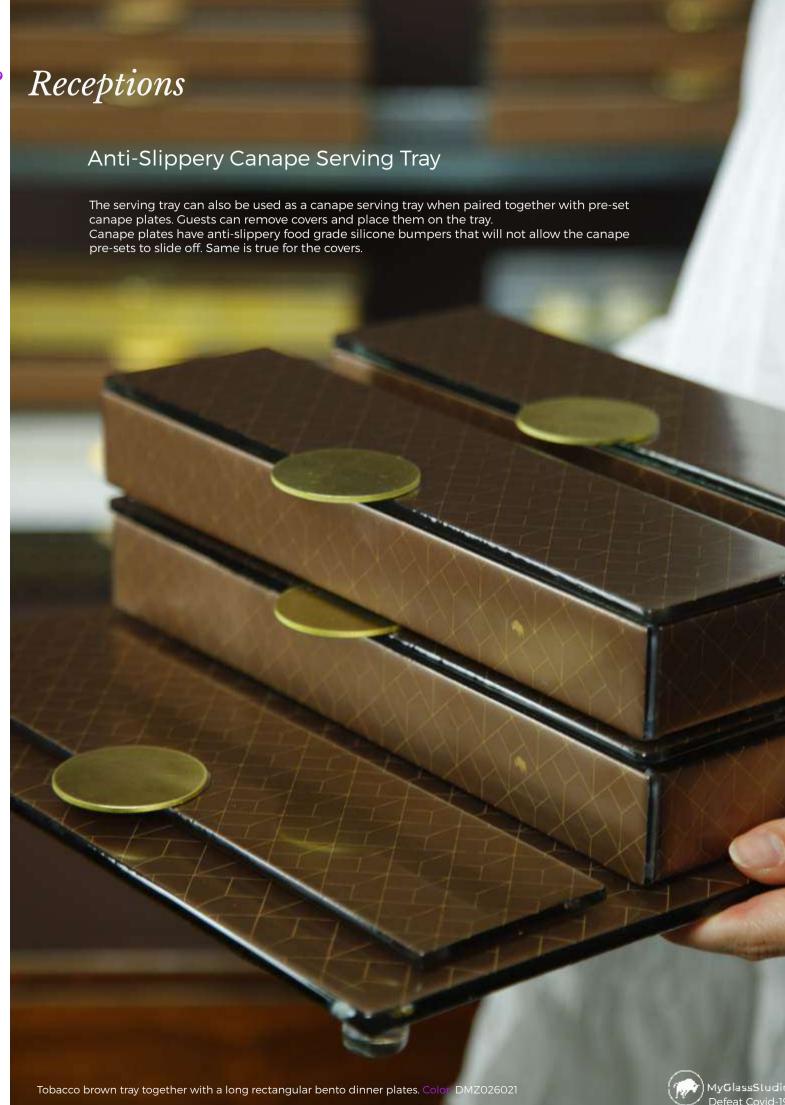

## Long Rectangular Bento Dinner Plates with Canape Serving Tray

Plate: 28x7cm / 11x2.8in, Height: 4cm / 1.6in, Capacity: 480ml / 16oz Tray: 30x30cm / 12x12in, Height: 2cm / 0.8in

Receptions and cocktail parties are hard to envision during the pandemic. Nevertheless, with the covered bento cocktail plate, safety comes first. Presets of canapes are served covered.

Canape presets however, have one more operational advantage: Handling. Canapes placed in covered plates can be stored in higher volumes (10 times more) in both the refrigerator, the warmer as well as on a tray. The weight of the tray together with 4 preset canape plates is 4,8kg / 10,6lbs.

Long Rectangular Plate, SC-17-16-X40

Long Rectangular Plate, SC-17-16-DMZ026021

Long Rectangular Plate, SC-17-16-SS02910450

Long Rectangular Plate, SC-17-16-DMZ026021