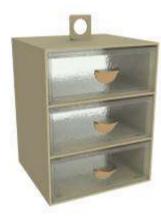

Code SC-17-16-DMZ026021, Long Rectangular Bento Dinner Plate

9, 6 & 3 Part Bento Dinner Plate Server

A Covered Solution for Executive Club Lounges & Coffee Breaks

- Tier servers one on top of another
- Place them back to back
- Refill from the back Retrieve from the front
- Metal frame withstands salt atmospheric corrosion

#### 6-Part Bento Server for Executive Lounges Dimensions: 28.6x14cm / 11.3x5.5inch, Height: 19.5cm / 7.7inch, Weight: 7.9kg / 17.4lbs, Code: F2-16-10

Buffet bento server with 6 bento lunch box drawers with handles and covers for individual portions. Two or more bento servers can be stacked one on top of the other. Bento server can be refilled from the back (both sides are open) and guests can retrieve from the front. Bento servers can be placed back to back and guests can retrieve from both sides. A solution for room amenities, executive lounges, coffee breaks and small events.

F2-16-10-CR43-BK

F2-16-10-X40-PE

F2-16-10-CR0450-PE

F2-16-10-CR026-BK

F2-16-10-CR422-W

F2-16-10-CR021-W

3-Part Bento Dinner Plate Server

3-Part Bento Server for Executive Lounges or Afternoon Tea Dimensions: 14.3x14cm / 5.6x5.5inch, Height: 19.5cm / 7.7inch, Weight: 4.5kg / 10lbs, Code: F2-16-08