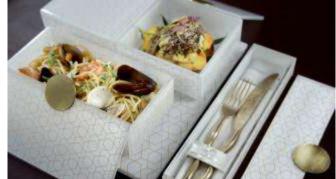

# In-Room Fine Dining

In contrast to disposable delivery packaging made of plastic or cardboard, the Bento Dinner Plate infuses "Fine Dining" into "In-Room Dining". It will not disappoint guests who expect both Luxury and Safety.

Compared to traditional room service metal covers which are associated with "old style" hospitality service, the Bento Dinner Plate is etiquette in 5-star quality infused with modern sensitivity. A truly modern "service under the bell" experience.

A Foodstagrammable "lunch box" presentation of In-Room Dining will surprise post-Covid age "Explorers". They will "See and Feel Safety". They will post it on Social. They will encourage others and will help boost travel.

The Bento Dinner Plate: A new canvas for new plating trends. A new vision of the covered dinner plate.