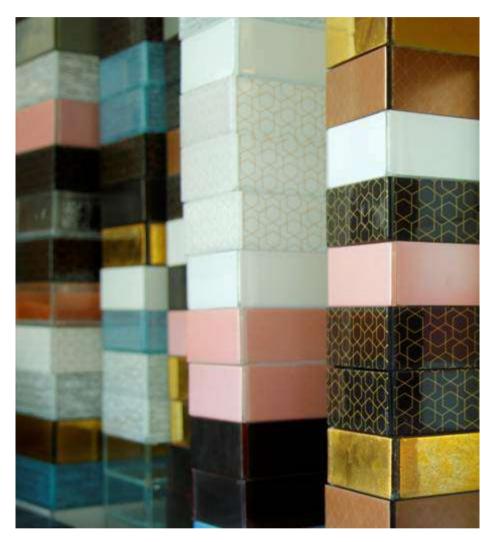

# The Color Collection

### 11 Colors to Mix & Match

- 1. Precious Liquid Gold, (Code: SR21)
- 2. Liquorice Black (with Chinese Red inner side), (Code: SS3843)
- 3. Metallic Dark Salmon Pink (with white inner side), (Code: SS4220370)
- 4. Metallic Artichoke Gray (with dusty gold inner side), (Code: SS02910450)
- 5. Metallic Tobacco Brown with gold Art Deco Pattern, (Code: DMZ026021)
- 6. White with gold Art Deco Pattern, (Code: RHZ422021)
- 7. Black with gold Art Deco Pattern, (Code: RHZ43021)

- 8. White Crackling Pattern, (Code: CR422)
- 9. Niagara Blue Crackling Pattern, (Code: CR123)
- 10. Clear Transparent, (Code: X40)
- 11. Pure Milk White, (Code: SR422)