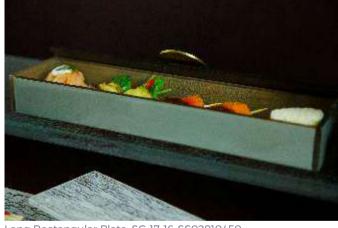

The tray grants versatility in the bento dinner plate layout, allowing the use of dinner plates from both the small and the large pair to be combined.

Small rectangular dinner plate together with 2 small square plates and a cutlery case with napkin ring and cutlery rests. Small black square plate serving miso soup and in the gray a portion of rice Colors: SS3843 (black with inner red) and SS02910450 (gray with inner old gold).