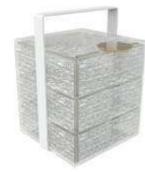

Code SC-17-16-DMZ026021, Long Rectangular Bento Dinner Plate

9, 6 & 3 Part Bento Dinner Plate Server

A Covered Solution for Executive Club Lounges & Coffee Breaks

- Tier servers one on top of another
- Place them back to back
- Refill from the back Retrieve from the front
- Metal frame withstands salt atmospheric corrosion

9-Part Bento Dinner Plate Server

#### 9-Part Bento Server for Executive Lounges Dimensions: 43.5x14cm / 17.1x5.5inch, Height: 19.5cm / 7.7inch, Weight: 11.6kg / 25.5lbs, Code: F2-16-09

Buffet bento server with 9 bento lunch box drawers with handles and covers for individual portions for the post-covid world. Two or more bento servers can be stacked one on top of the other. Bento server can be refilled from the back (both sides are open) and guests can retrieve from the front. Bento servers can be placed back to back and guests can retrieve from both sides. A solution for executive lounges, coffee breaks and small events.