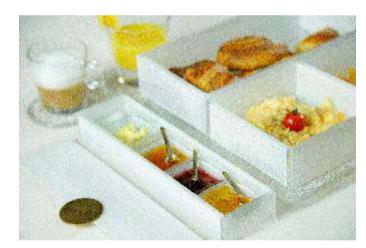

# Tier Display for a Covered Breakfast Service

Tiered display is great for serving breakfast. Hot food will be tiered in top levels and cold in the bottom levels. You can display a breakfast menu with a bento basket or on the serving tray. Served with a cutlery case and/or a condiment server and all dishes will be covered. Best use would be for In-Room Dining as well as for bar finger food.

Gray - Healthy

Pure White - Continental

Light Blue - Middle Eastern

Transparent - Nordic

"Picnic" type of Bento dinner plate baskets have exceptional advantages in **Safe and Efficient meal delivery**, whether you need to deliver a meal to a guest room, a villa, in small events and coffee breaks, buffet, lobby lounge or function room.

- They all **fit in a hot box** to keep food warm, transported safely with a buggy, a room service trolley, a serving tray or by holding it from the handle.
- There are possibilities to prepare a variety of menus by using the basket in **different dinner plate configurations**. Can be used in 1, 2 or 3 tiers.
- It is a complete solution since it can incorporate cutlery case, condiment tray and table setting elements.
- They are **light-weight** and easy to be carried by guests, who do not wish room service trolleys to enter their room.
- It allows for cold food (salads, desserts etc) to stay at the bottom tiers of the basket, while hot meals to be placed at the top tiers of the basket.