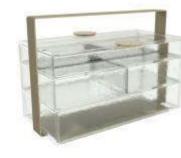

# Hygienic-Chic Glass Bento Dinner Plates

# In Food Service, the Perception of Safety, begins with the Material

Glass is absolutely non-porous. Its is not only easily sanitized, but it is also perceived by guests as "clean". In general, it is the most hygienic material that can be used in food service. Materials with porous surfaces (such as wood, slate or unglazed ceramics), are hard or next to impossible to disinfect. MyGlassStudio bento dinner plates are also Chlorine Bleach resistant (EPA approved disinfectant) and it won't decolorize our glazes as it happens in low fired glazes.