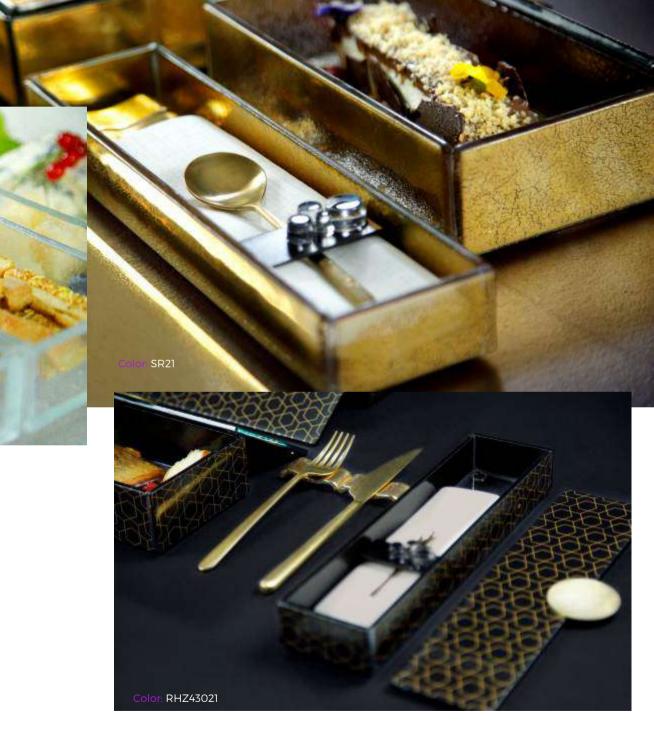

### 11 Colors to Mix & Match

- 1. Precious Liquid Gold, (Code: SR21)
- 2. Liquorice Black (with Chinese Red inner side), (Code: SS3843)
- 3. Metallic Dark Salmon Pink (with white inner side), (Code: SS4220370)
- 4. Metallic Artichoke Gray (with dusty gold inner side), (Code: SS02910450)
- 5. Metallic Tobacco Brown with gold Art Deco Pattern, (Code: DMZ026021)
- 6. White with gold Art Deco Pattern, (Code: RHZ422021)
- 7. Black with gold Art Deco Pattern, (Code: RHZ43021)

# Long Rectangle Appetizer Plate / Cutlery Case / Dip Bowl Set / Canape Tray 28x7cm / 11x2.8in, Height: 4cm / 1.6in, Capacity: 480ml / 16.2oz

This versatile appetizer plate is great for small food bites and long appetizers such as an octopus dish, spring rolls or side greens and can be stacked on top of the large rectangular bento main course plate. This plate is also useful as a cutlery case and a dipping bowl tray.

#### Dip Bowl Set

Code: SC-17-16-RHZ43021, Assorted with square dipping bowls and individual condiment spoons

## **Cutlery Case**

Code: SC-17-16-SS3843, Assorted with Napkin ring and cutlery rests