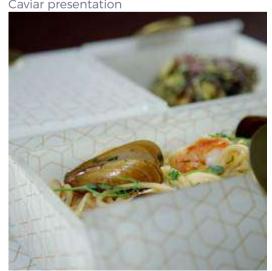

Large rectangular plate 28x14cm Caviar presentation

Small rectangular plate 22x11cm Spaghetti allo scoglio

Square basket Nigiri set in 3 tiers

Small rectangular plate 22x11cm Sea bass fillet with rice

Large rectangular plate 28x14cm Mediterranean mussels