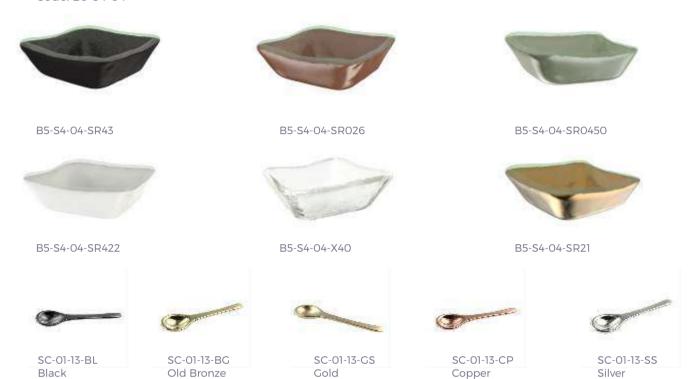

Code: SC-17-13

SC-17-13-SR026 Brown

SC-17-13-SR0450

SC-17-13-SR422 Pure White

SC-17-13-X40 Transparent

SC-17-13-SR21 Precious Gold

Condiment Bowls with Condiment Spoons

### Condiment / Dipping Bowls

6x6cm / 2,4x2,4in, Height: 2cm/0.8in, Capacity: 30ml/1 oz You can place 4 mini square (or round) condiment bowls along with their individual condiment spoons inside the long rectangle bento dinner plate; transforming it into a dipping bowl set. Code: B5-S4-04

### Salt & Pepper Holder with Salt Spoon

6x3cm / 2,3x1.2in, Height: 1.8cm / 0.7in, Capacity: 10ml / 0.3oz

The salt & pepper holder comes with a salt spoon and can be placed inside the long rectangle bento dinner plate. You might also want to add a napkin ring and a pair of cutlery rests, thus creating a proper personal cutlery case. Code: SC-04-07