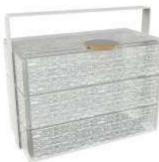

Code SC-17-16-DMZ026021, Long Rectangular Bento Dinner Plate

9, 6 & 3 Part Bento Dinner Plate Server

A Covered Solution for Executive Club Lounges & Coffee Breaks

- Tier servers one on top of another
- Place them back to back
- Refill from the back Retrieve from the front
- Metal frame withstands salt atmospheric corrosion

F2-16-10-CR43-BK

F2-16-10-X40-PE

F2-16-10-CR0450-PE

F2-16-10-CR026-BK

F2-16-10-CR422-W

F2-16-10-CR021-W

3-Part Bento Dinner Plate Server

3-Part Bento Server for Executive Lounges or Afternoon Tea Dimensions: 14.3x14cm / 5.6x5.5inch, Height: 19.5cm / 7.7inch, Weight: 4.5kg / 10lbs, Code: F2-16-08

The 3-part bento server can be used as an afternoon tea bento box for lounges or even for VIP amenities in hotel to place petit fours, chocolates and fruits. The 3 part high tea box comes with a handle to carry and 3 bento lunch box drawers with handles and covers for individual portions.