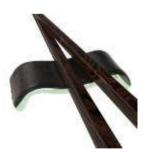

### Cutlery / Chopstick Rests 6x2,6cm / 2,4x1in, Height: 1 cm/0.4in

A chopstick or cutlery rest for fine dining table setting. It can be placed inside the cutlery case along with the napkin ring, cutlery set and napkin. Guests can place them on the table on their own together with flatware.