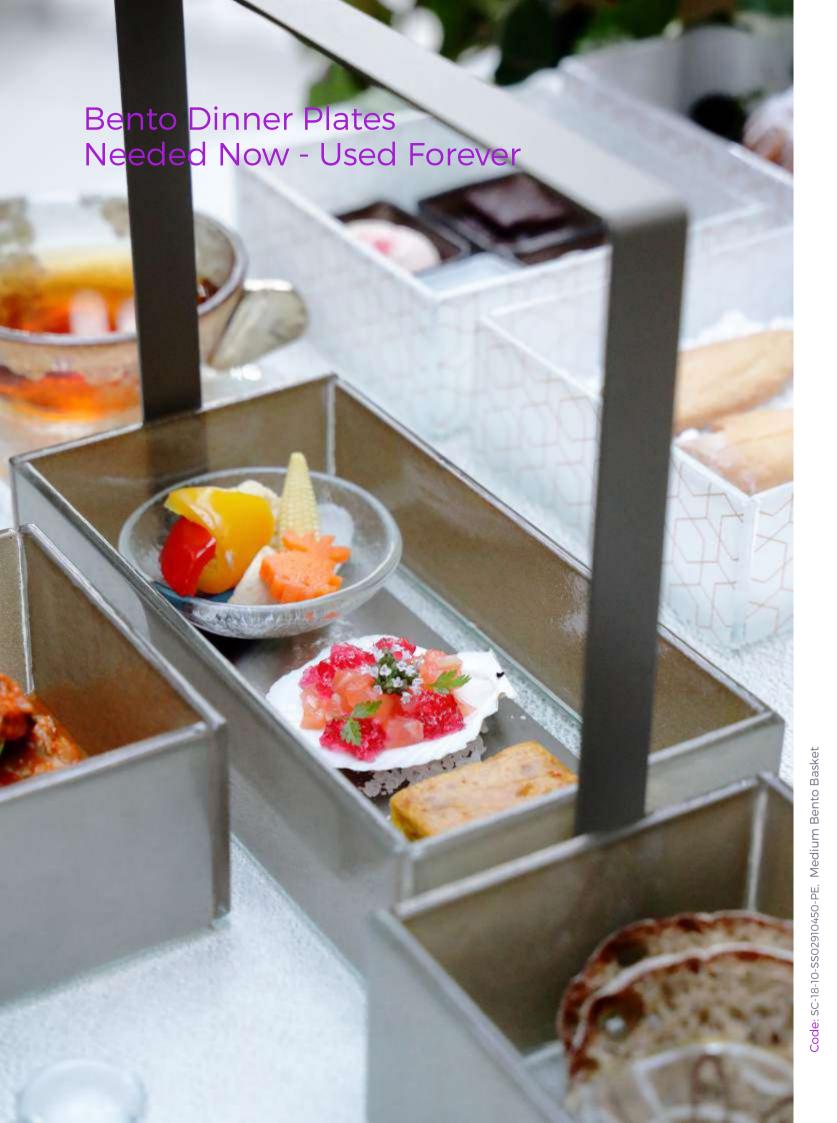

# Bento Dinner Plates

by MyGlassStudio

Bento Dinner Plates

A dinner set
in the form of a bento box

Four Basics

Covered Dinner Plates

Super-Hygienic Material

Versatility in Hotel Operations

Needed Now - Used Forever

One Idea
Reopen with Safety
Reopen in Style
Re-build Trust

# Large Bento Basket, 28x14cm / 11x5,5in, Height: 20cm / 8in, Capacity: 4.250ml / 144oz, Weight: 4.4kg / 9.7lbs

The large bento basket is comprised of one large rectangular bento dinner plate, 2 large square plates, 2 long rectangle plates and 2 long rectangular covers. This "picnic" basket is great for food delivery in In-room dining as well as for delivery with buggies in resort villas and fits in hot boxes. Basket holds the large dinner plate where you can have the main course such as steak. In the large square plates you can have the appetizer, salad or dessert or the side dishes of the main course, such as chips and or you can use it as a bread basket. The long rectangle plates can be used: the first as a condiment tray (by adding the square condiment bowls) and the second as the cutlery case (optionally, along with napkin holder, salt and pepper holder and cutlery rest). In this way you have a complete meal delivered to the room. The basket can be placed outside the room on a folding butler tray and work as a "knock and drop" delivery. Code: SC-18-08

# Medium Bento Basket, 22x11cm / 8,6x4,3in, Height: 20,5cm / 8in,

Capacity: 2.835ml / 96oz, Weight: 2,8kg / 6.2lbs

The medium bento basket is made up of 3 tiered small rectangular bento dinner plates and 1 small rectangular cover. A excellent solution for bar food and function rooms, in-room dining, small events and coffee breaks. You can serve main courses (for example pasta), desserts, finger food, appetizers and desserts. Along with the small rectangular dinner plate, you can also tier 2 small square dinner plates if you want to serve small side dishes or a soup. Code: SC-18-10