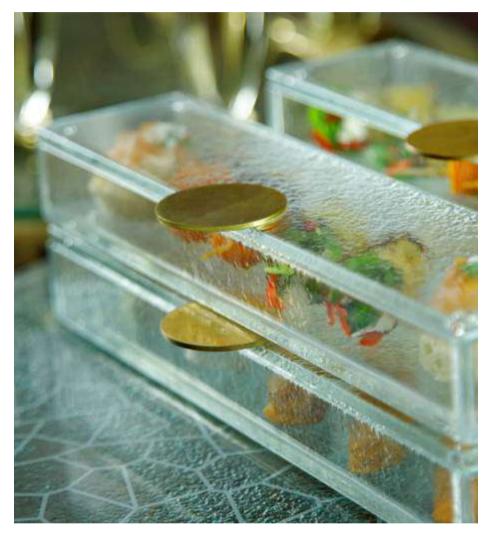

# Is Your Food Service Foodstagrammable?

Code: S5-S6-04-SR21, Small Rectangular Bento Dinner Plate, Gold Plated

Code: S5-S6-03-SR21, Small Square Bento Dinner Plate in 4 colors

# In-Room Fine Dining

In contrast to disposable delivery packaging made of plastic or cardboard, the Bento Dinner Plate infuses "Fine Dining" into "In-Room Dining". It will not disappoint guests who expect both Luxury and Safety.

A Foodstagrammable "lunch box" presentation of In-Room Dining will surprise post-Covid age "Explorers". They will "See and Feel Safety". They will post it on Social. They will encourage others and will help boost travel.