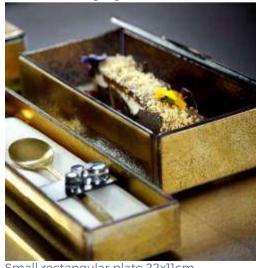

# Small Rectangular Plate 22x11cm / 8.7x4.3in, Height: 5,5cm / 2.7in, Capacity: 945ml / 32oz

The perfect size for a pasta portion, small club sandwich, veggie wraps or Pad Thai. Serve cavatelli or spaghetti and enclose the meal in a protected box that will be delivered to your quest "touchless". Your quests will for sure appreciate the innovation! The small rectangular bento dinner plate is ideal for breakfast served in the room: tier two boxes (one with pancakes and one with eggs with bacon). You have it: a bento box that is a joy to use and encourages an order of consumption. In bars and lounges this is the perfect large appetizer plate to serve tempura and finger food in general. With its cover it also very useful as a lunch box for meeting rooms and board rooms for a light lunch.