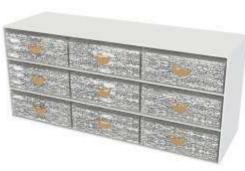

#### 9-Part Bento Server for Executive Lounges Dimensions: 43.5x14cm / 17.1x5.5inch, Height: 19.5cm / 7.7inch, Weight: 11.6kg / 25.5lbs, Code: F2-16-09

Buffet bento server with 9 bento lunch box drawers with handles and covers for individual portions for the post-covid world. Two or more bento servers can be stacked one on top of the other. Bento server can be refilled from the back (both sides are open) and guests can retrieve from the front. Bento servers can be placed back to back and guests can retrieve from both sides. A solution for executive lounges, coffee breaks and small events.