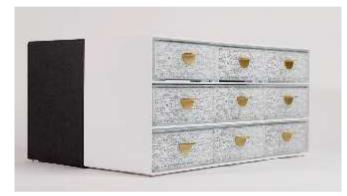

#### 9-Part Bento Server for Executive Lounges Dimensions: 43.5x14cm / 17.1x5.5inch, Height: 19.5cm / 7.7inch, Weight: 11.6kg / 25.5lbs, Code: F2-16-09

Buffet bento server with 9 bento lunch box drawers with handles and covers for individual portions for the post-covid world. Two or more bento servers can be stacked one on top of the other. Bento server can be refilled from the back (both sides are open) and guests can retrieve from the front. Bento servers can be placed back to back and guests can retrieve from both sides. A solution for executive lounges, coffee breaks and small events.

F2-16-09-CR43-BK

F2-16-09-X40-PE

F2-16-09-CR422-W

F2-16-09-CR026-BK

F2-16-09-CR0450-PE

F2-16-09-CR021-W

6-Part Bento Dinner Plate Server