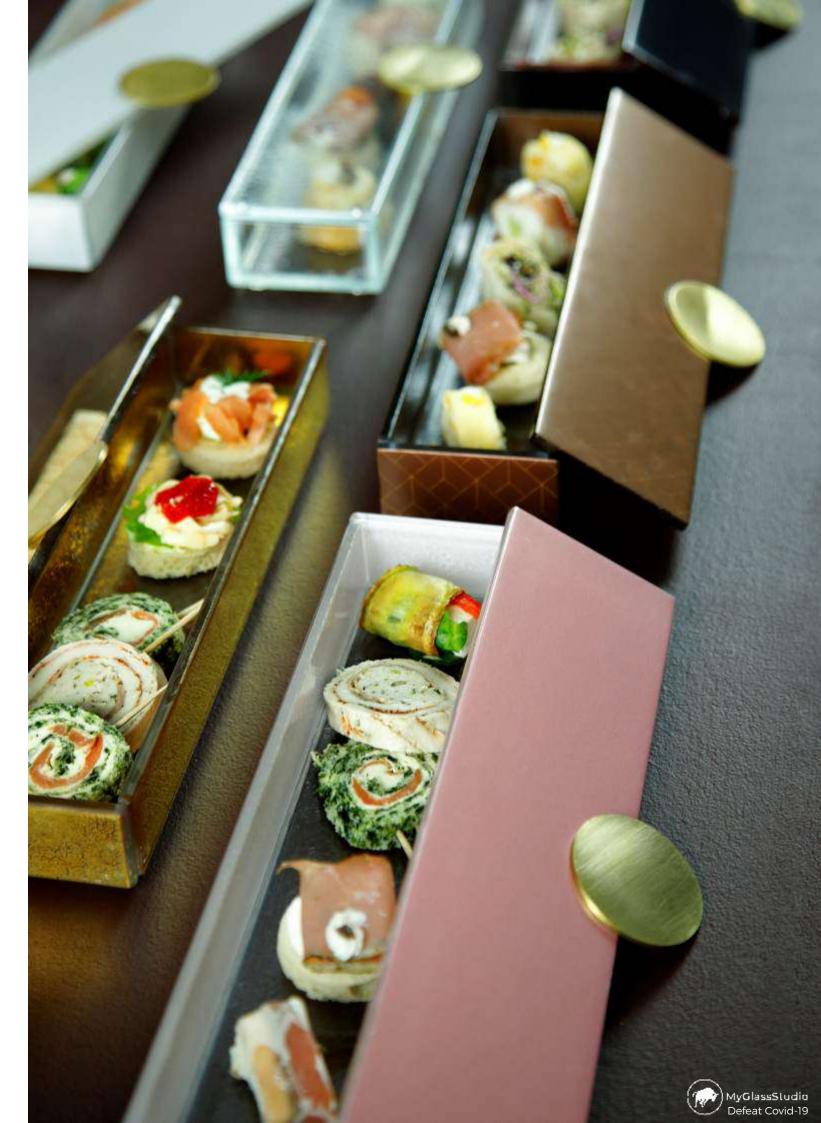

A Foodstagrammable "lunch box" presentation of In-Room Dining will surprise post-Covid age "Explorers". They will "See and Feel Safety". They will post it on Social. They will encourage others and will help boost travel.

The Bento Dinner Plate: A new canvas for new plating trends. A new vision of the covered dinner plate.

#### Food storage inside the bento plates

Bento plates optimize food storage. For instance, storing reception canapes in trays vs bento plates: you can store more canapes in the refrigerator, warmer or shelf in stacked bento plates than in trays. And they also perform as a pre-set meal!

Canape presets however, have one more operational advantage: Handling. Canapes placed in covered plates can be stored in higher volumes (10 times more) in both the refrigerator, the warmer as well as on a tray. The weight of the tray together with 4 preset canape plates is 4,8kg / 10,6lbs.