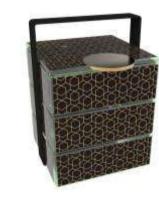

F2-16-10-CR43-BK

F2-16-10-X40-PE

F2-16-10-CR0450-PE

F2-16-10-CR026-BK

F2-16-10-CR422-W

F2-16-10-CR021-W

3-Part Bento Dinner Plate Server

3-Part Bento Server for Executive Lounges or Afternoon Tea Dimensions: 14.3x14cm / 5.6x5.5inch, Height: 19.5cm / 7.7inch, Weight: 4.5kg / 10lbs, Code: F2-16-08

The 3-part bento server can be used as an afternoon tea bento box for lounges or even for VIP amenities in hotel to place petit fours, chocolates and fruits. The 3 part high tea box comes with a handle to carry and 3 bento lunch box drawers with handles and covers for individual portions.

F2-16-08-CR43-BK

F2-16-08-X40-PE

F2-16-08-CR0450-PE

F2-16-08-CR026-BK

F2-16-08-CR422-W

F2-16-08-CR021-W

Food Labels

Buffet Food Labels for Bento Server Dimensions: 4,5x2,5cm/1.8x0.8inch Weight: 58gr each/0.1lbs,