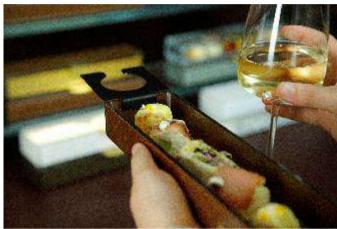

# Long Rectangle Appetizer Plate / Cutlery Case / Dip Bowl Set / Canape Tray 28x7cm / 11x2.8in, Height: 4cm / 1.6in, Capacity: 480ml / 16.2oz

This versatile appetizer plate is great for small food bites and long appetizers such as an octopus dish, spring rolls or side greens and can be stacked on top of the large rectangular bento main course plate. This plate is also useful as a cutlery case and a dipping bowl tray.

As a cutlery case, it is a unique decorative object for the table setting, but at the same time it provides the perception of "cleanliness and sanitation" as well as the sense of a "personal" rather than a communal cutlery set. Operationally, restaurants can reduce costs since cutlery case presets can be ready in the service station and tables can be turned faster. Finally, it is great as a passing or canape tray for canapes in Cocktail parties and Receptions.

#### Canape Tray

Code: SC-17-16-DMZ026021, Assorted with wine glass holder

Color: DMZ026021

Color: SS3843