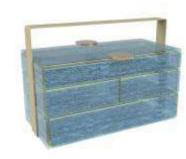

# Medium Bento Basket, 22x11cm / 8,6x4,3in, Height: 20,5cm / 8in,

Capacity: 2.835ml / 96oz, Weight: 2,8kg / 6.2lbs

The medium bento basket is made up of 3 tiered small rectangular bento dinner plates and 1 small rectangular cover. A excellent solution for bar food and function rooms, in-room dining, small events and coffee breaks. You can serve main courses (for example pasta), desserts, finger food, appetizers and desserts. Along with the small rectangular dinner plate, you can also tier 2 small square dinner plates if you want to serve small side dishes or a soup. Code: SC-18-10