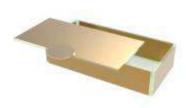

# Long Rectangle Appetizer Plate / Cutlery Case / Dip Bowl Set / Canape Tray 28x7cm / 11x2.8in, Height: 4cm / 1.6in, Capacity: 480ml / 16.2oz

This versatile appetizer plate is great for small food bites and long appetizers such as an octopus dish, spring rolls or side greens and can be stacked on top of the large rectangular bento main course plate. This plate is also useful as a cutlery case and a dipping bowl tray.

As a cutlery case, it is a unique decorative object for the table setting, but at the same time it provides the perception of "cleanliness and sanitation" as well as the sense of a "personal" rather than a communal cutlery set. Operationally, restaurants can reduce costs since cutlery case presets can be ready in the service station and tables can be turned faster. Finally, it is great as a passing or canape tray for canapes in Cocktail parties and Receptions.

# The Super Hero of the Collection

The Long Rectangle with its Multiple Uses & Various Accessories