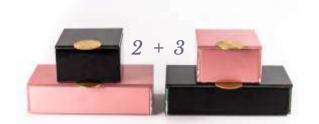

# Tier Display - Stacking Options

- Bento dinner plates "lock" one on top of the other. Top tier will not slide off with normal service handling.
- Covering the tiered display is possible with both the individual covers or with the large cover of the pair.
- Bento dinner plates can be tiered between pairs.

#### Small Pair

2 Tiers 2 Rectangular 1 Rectangular cover

2 Tiers
1 Rectangular
2 Square
1 Rectangular cover

3 Tiers 3 Rectangular 1 Rectangular cover

3 Tiers
2 Rectangular
2 Square
2 Square covers

2 Tiers 1 Rectangular 2 Square 2 Square covers

3 Tiers
2 Rectangular
2 Square
1 Rectangular cover

## Large Pair

2 Tiers 2 Rectangular 1 Rectangular cover

2 Tiers
1 Rectangular
2 Square
1 Rectangular cover

2 Tiers 1 Rectangular 2 Square 2 Square covers