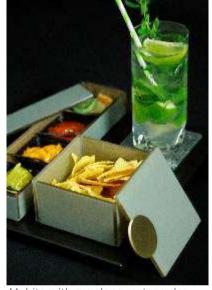

Mohito with grey long rectangular covered condiment server (SC-17-16-Ss02910450), black condiment square bowls (B5-S4-04-SR43), square nacho bowl (S5-S6-03-SS02910450) and black serving tray (S1-F3-41-SR43).