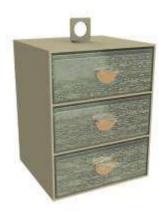

Code SC-17-16-DMZ026021, Long Rectangular Bento Dinner Plate

9, 6 & 3 Part Bento Dinner Plate Server

A Covered Solution for Executive Club Lounges & Coffee Breaks

- Tier servers one on top of another
- Place them back to back
- Refill from the back Retrieve from the front
- Metal frame withstands salt atmospheric corrosion

F2-16-10-CR43-BK

F2-16-10-X40-PE

F2-16-10-CR0450-PE

F2-16-10-CR026-BK

F2-16-10-CR422-W

F2-16-10-CR021-W

3-Part Bento Dinner Plate Server

3-Part Bento Server for Executive Lounges or Afternoon Tea Dimensions: 14.3x14cm / 5.6x5.5inch, Height: 19.5cm / 7.7inch, Weight: 4.5kg / 10lbs, Code: F2-16-08

The 3-part bento server can be used as an afternoon tea bento box for lounges or even for VIP amenities in hotel to place petit fours, chocolates and fruits. The 3 part high tea box comes with a handle to carry and 3 bento lunch box drawers with handles and covers for individual portions.