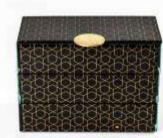

### 11 Colors to Mix & Match

- 1. Precious Liquid Gold, (Code: SR21)
- 2. Liquorice Black (with Chinese Red inner side), (Code: SS3843)
- 3. Metallic Dark Salmon Pink (with white inner side), (Code: SS4220370)
- 4. Metallic Artichoke Gray (with dusty gold inner side), (Code: SS02910450)
- 5. Metallic Tobacco Brown with gold Art Deco Pattern, (Code: DMZ026021)
- 6. White with gold Art Deco Pattern, (Code: RHZ422021)
- 7. Black with gold Art Deco Pattern, (Code: RHZ43021)

- 8. White Crackling Pattern, (Code: CR422)
- 9. Niagara Blue Crackling Pattern, (Code: CR123)
- 10. Clear Transparent, (Code: X40)
- 11. Pure Milk White, (Code: SR422)