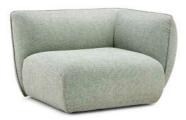

#### LOVE-PIECES: SUGGESTED COMBINATIONS WE LOVE!

End Modul Armrest right

Middle Modul

End Modul Armrest left

Corner Modul Inside

End Modul right

Recamiere Armrest right

End Modul left

Pouf L

Recamiere Armrest left

Abschlussmodul Armlehne rechts End Modul Armrest right B W 120 / T 105 / H 70 SB 90 / ST 75 / SH 40

Abschlussmodul Armlehne links End Module Armrest left B 120 / T 105 / H 70 SB 90 / ST 75 / SH 40