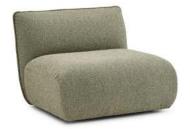

seating comfort and timeless style, German designer Ilja Huber has created a sofa system whose versatile appearance is characterised by adjustable backs and armrests reminiscent of large-sized cushions. What is more, Mia follows a modular design system allowing for flexible adaptations to individual preferences or the dimensions and shape of the spaces in which it is to be used.

# Freifrau Manufaktur is about comfortable, versatile seating furniture offering a genuine sense of well-being, and with his Mia Collection,

Ilja Huber has captured the essence of this philosophy. Soft and harmonious in form, Mia creates a welcoming atmosphere in any room, inviting its users to really take their time and relax. "The guiding principle for my design approach was to have comfortable armrests and backs, and so I took my inspiration from generously-proportioned

#### LOVE-PIECES: SUGGESTED COMBINATIONS WE LOVE!

End Modul Armrest right

Middle Modul

End Modul Armrest left

Corner Modul Inside

End Modul right

Recamiere Armrest right

End Modul left