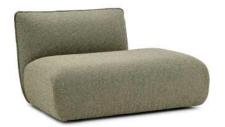

seating comfort and timeless style, German designer Ilja Huber has created a sofa system whose versatile appearance is characterised by adjustable backs and armrests reminiscent of large-sized cushions. What is more, Mia follows a modular design system allowing for flexible adaptations to individual preferences or the dimensions and shape of the spaces in which it is to be used.

# Freifrau Manufaktur is about comfortable, versatile seating furniture offering a genuine sense of well-being, and with his Mia Collection,

Ilja Huber has captured the essence of this philosophy. Soft and harmonious in form, Mia creates a welcoming atmosphere in any room, inviting its users to really take their time and relax. "The guiding principle for my design approach was to have comfortable armrests and backs, and so I took my inspiration from generously-proportioned

#### LOVE-PIECES: SUGGESTED COMBINATIONS WE LOVE!

End Modul Armrest right

Middle Modul

End Modul Armrest left

Corner Modul Inside

End Modul right

Recamiere Armrest right

End Modul left