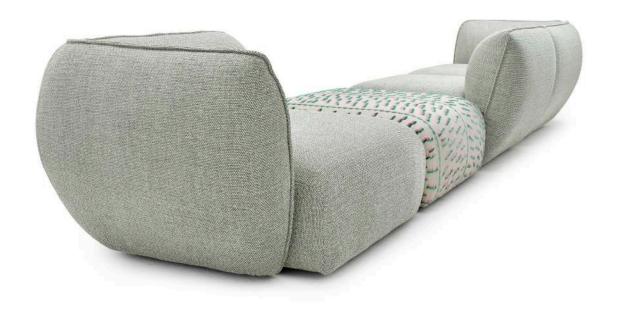

"The guiding principle for my design approach was to have comfortable armrests and backs, and so I took my inspiration from generously proportioned cushions"

II JA HUBER

Mia offers eleven modules which can be combined in various ways, from a classic two or three-seater sofa set through to an extensive settee suite offering seating options opposite one another or seating islands. These sofa combinations can be further customised by adding stand-alone armchairs or a range of optional cushions. In this way, Mia is a harmonious addition to any indoor environment, from domestic living rooms to elegant hotel lobbies and stylish hospitality lounges.

#### LOVE-PIECES: SUGGESTED COMBINATIONS WE LOVE!

End Modul Armrest right

Middle Modul

End Modul Armrest left

Corner Modul Inside

End Modul right

Recamiere Armrest right

End Modul left