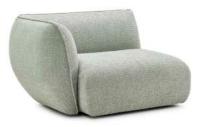

seating comfort and timeless style, German designer Ilja Huber has created a sofa system whose versatile appearance is characterised by adjustable backs and armrests reminiscent of large-sized cushions. What is more, Mia follows a modular design system allowing for flexible adaptations to individual preferences or the dimensions and shape of the spaces in which it is to be used.

# Freifrau Manufaktur is about comfortable, versatile seating furniture offering a genuine sense of well-being, and with his Mia Collection,

Ilja Huber has captured the essence of this philosophy. Soft and harmonious in form, Mia creates a welcoming atmosphere in any room, inviting its users to really take their time and relax. "The guiding principle for my design approach was to have comfortable armrests and backs, and so I took my inspiration from generously-proportioned

#### LOVE-PIECES: SUGGESTED COMBINATIONS WE LOVE!

End Modul Armrest right

Middle Modul

End Modul Armrest left

Corner Modul Inside

End Modul right

Recamiere Armrest right

End Modul left