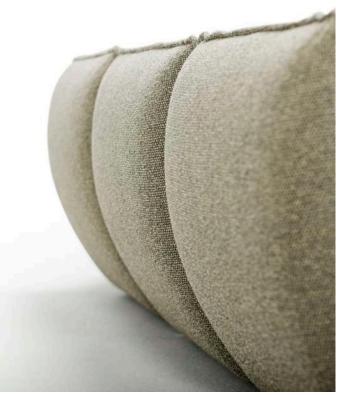

seating comfort and timeless style, German designer Ilja Huber has created a sofa system whose versatile appearance is characterised by adjustable backs and armrests reminiscent of large-sized cushions. What is more, Mia follows a modular design system allowing for flexible adaptations to individual preferences or the dimensions and shape of the spaces in which it is to be used.

cushions," says the designer. "This offers both an inviting, comfortable appearance and actual functional comfort, too." "The thick, voluptuous upholstery on the rests of the rectangular modules is, in visual terms, a big, loving embrace," adds Marc Helweg, Managing Director of Freifrau, "and anyone who sits down on Mia should feel comfortable, relaxed, and able to take refuge from the stresses and strains of everyday life for a moment or two.