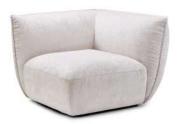

#### LOVE-PIECES: SUGGESTED COMBINATIONS WE LOVE!

End Modul Armrest right

Middle Modul

End Modul Armrest left

Corner Modul Inside

End Modul right

Recamiere Armrest right

End Modul left

Abschlussmodul rechts End Module right B 120 / T105 / H 70 SB 120 / ST 75 / SH 40

Abschlussmodul links End Modul left B 120 / T105 / H 70 SB 120 / ST 75 / SH 40

Eckmodul innen Corner Module inside B 105 / T 105 / H 70 SB 75 / ST 75 / SH 40