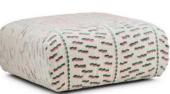

Pouf L

Recamiere Armrest left

Abschlussmodul Armlehne rechts End Modul Armrest right B W 120 / T 105 / H 70 SB 90 / ST 75 / SH 40

Abschlussmodul Armlehne links End Module Armrest left B 120 / T 105 / H 70 SB 90 / ST 75 / SH 40

Eckmodul aussen Corner Module inside

Recamiere Armlehne links Recamiere Armrest left B 120 / T 170 / H 70 SB 90 / ST 140 / SH 40

B 90 / T 65 / H 40 SB 90 / ST 65 / SH 40

Pouf S

Pouf L

B 90 / T 90 / H 40 SB 90 / ST 90 / SH 40