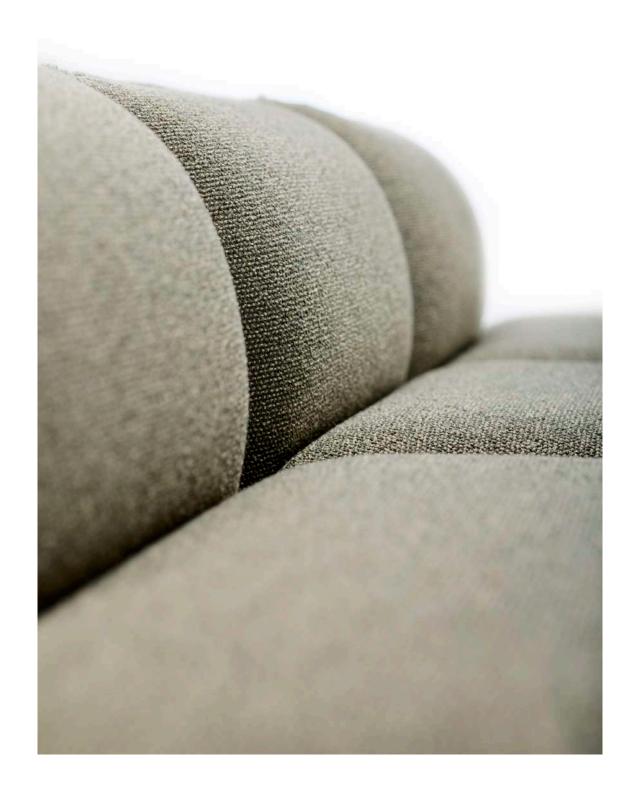

seating comfort and timeless style, German designer Ilja Huber has created a sofa system whose versatile appearance is characterised by adjustable backs and armrests reminiscent of large-sized cushions. What is more, Mia follows a modular design system allowing for flexible adaptations to individual preferences or the dimensions and shape of the spaces in which it is to be used.

cushions," says the designer. "This offers both an inviting, comfortable appearance and actual functional comfort, too." "The thick, voluptuous upholstery on the rests of the rectangular modules is, in visual terms, a big, loving embrace," adds Marc Helweg, Managing Director of Freifrau, "and anyone who sits down on Mia should feel comfortable, relaxed, and able to take refuge from the stresses and strains of everyday life for a moment or two.