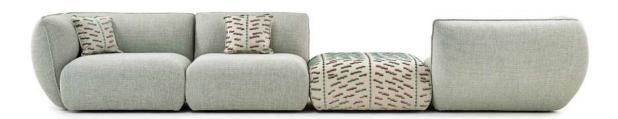

"The guiding principle for my design approach was to have comfortable armrests and backs, and so I took my inspiration from generously proportioned cushions"

II JA HUBER

Mia offers eleven modules which can be combined in various ways, from a classic two or three-seater sofa set through to an extensive settee suite offering seating options opposite one another or seating islands. These sofa combinations can be further customised by adding stand-alone armchairs or a range of optional cushions. In this way, Mia is a harmonious addition to any indoor environment, from domestic living rooms to elegant hotel lobbies and stylish hospitality lounges.

In developing the collection, the core challenge was how to design the sofa in such a way as to enable the broad range of potential covers Freifrau offers, with fabric options ranging from bouclé to cordurOy. "We are delighted that, in Ilja Huber, we have found a designer who, rather than being intimidated by the range of materials, saw them as an exciting challenge," enthuses Niklas Helweg,