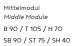

Pouf L

Recamiere Armrest left

Abschlussmodul Armlehne rechts End Modul Armrest right B W 120 / T 105 / H 70 SB 90 / ST 75 / SH 40

Abschlussmodul Armlehne links End Module Armrest left B 120 / T 105 / H 70 SB 90 / ST 75 / SH 40