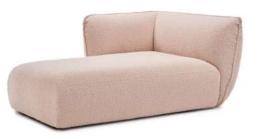

#### LOVE-PIECES: SUGGESTED COMBINATIONS WE LOVE!

End Modul Armrest right

Middle Modul

End Modul Armrest left

Corner Modul Inside

End Modul right

Recamiere Armrest right

End Modul left

Eckmodul aussen Corner Module inside

Recamiere Armlehne links Recamiere Armrest left B 120 / T 170 / H 70 SB 90 / ST 140 / SH 40

B 90 / T 65 / H 40 SB 90 / ST 65 / SH 40

Pouf S

Pouf L

B 90 / T 90 / H 40 SB 90 / ST 90 / SH 40