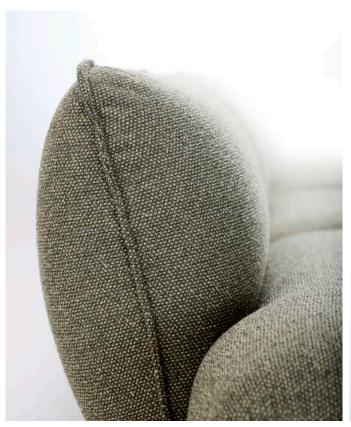

seating comfort and timeless style, German designer Ilja Huber has created a sofa system whose versatile appearance is characterised by adjustable backs and armrests reminiscent of large-sized cushions. What is more, Mia follows a modular design system allowing for flexible adaptations to individual preferences or the dimensions and shape of the spaces in which it is to be used.

cushions," says the designer. "This offers both an inviting, comfortable appearance and actual functional comfort, too." "The thick, voluptuous upholstery on the rests of the rectangular modules is, in visual terms, a big, loving embrace," adds Marc Helweg, Managing Director of Freifrau, "and anyone who sits down on Mia should feel comfortable, relaxed, and able to take refuge from the stresses and strains of everyday life for a moment or two.