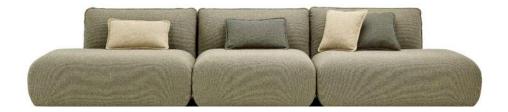

seating comfort and timeless style, German designer Ilja Huber has created a sofa system whose versatile appearance is characterised by adjustable backs and armrests reminiscent of large-sized cushions. What is more, Mia follows a modular design system allowing for flexible adaptations to individual preferences or the dimensions and shape of the spaces in which it is to be used.

"The guiding principle for my design approach was to have comfortable armrests and backs, and so I took my inspiration from generously proportioned cushions"

II JA HUBER

Mia offers eleven modules which can be combined in various ways, from a classic two or three-seater sofa set through to an extensive settee suite offering seating options opposite one another or seating islands. These sofa combinations can be further customised by adding stand-alone armchairs or a range of optional cushions. In this way, Mia is a harmonious addition to any indoor environment, from domestic living rooms to elegant hotel lobbies and stylish hospitality lounges.