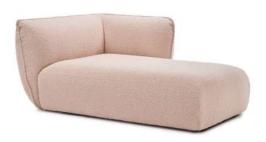

#### LOVE-PIECES: SUGGESTED COMBINATIONS WE LOVE!

End Modul Armrest right

Middle Modul

End Modul Armrest left

Corner Modul Inside

End Modul right

Recamiere Armrest right

End Modul left

Eckmodul aussen Corner Module inside

Recamiere Armlehne links Recamiere Armrest left B 120 / T 170 / H 70 SB 90 / ST 140 / SH 40

B 90 / T 65 / H 40 SB 90 / ST 65 / SH 40

Pouf S

Pouf L

B 90 / T 90 / H 40 SB 90 / ST 90 / SH 40