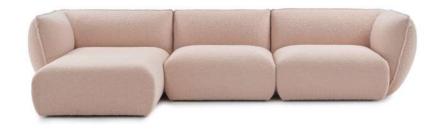

seating comfort and timeless style, German designer Ilja Huber has created a sofa system whose versatile appearance is characterised by adjustable backs and armrests reminiscent of large-sized cushions. What is more, Mia follows a modular design system allowing for flexible adaptations to individual preferences or the dimensions and shape of the spaces in which it is to be used.

"The guiding principle for my design approach was to have comfortable armrests and backs, and so I took my inspiration from generously proportioned cushions"

II JA HUBER

Mia offers eleven modules which can be combined in various ways, from a classic two or three-seater sofa set through to an extensive settee suite offering seating options opposite one another or seating islands. These sofa combinations can be further customised by adding stand-alone armchairs or a range of optional cushions. In this way, Mia is a harmonious addition to any indoor environment, from domestic living rooms to elegant hotel lobbies and stylish hospitality lounges.