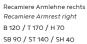

Pouf L

Recamiere Armrest left

Abschlussmodul Armlehne rechts End Modul Armrest right B W 120 / T 105 / H 70 SB 90 / ST 75 / SH 40

Abschlussmodul Armlehne links End Module Armrest left B 120 / T 105 / H 70 SB 90 / ST 75 / SH 40