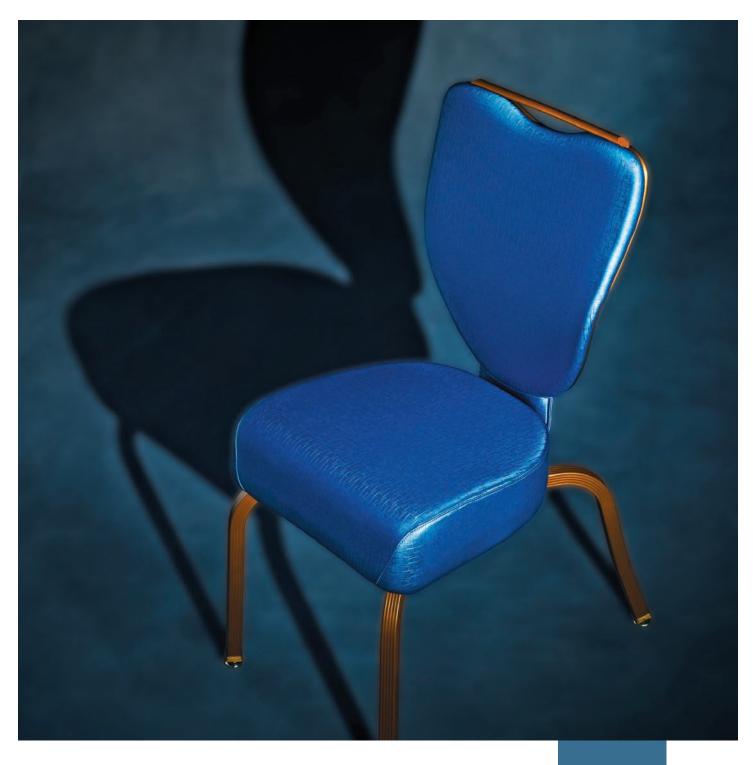

## Solandra™

It's practically impossible not to stop and stare at this European-style beauty with its subtle provocative flair, classic legs and elegant botanical curves. Like an alluring flower that readies to bloom, this chair is poised to make any occasion blossom with intriguing possibilities. With finely tailored lines, fashionable finishes and impeccable Gasser craftsmanship, the Solandra $^{\mathbb{N}}$  is sure to offer a budding relationship.

#### Features:

- Contoured Wave Seat
- Contoured Back
- Aluminum Handbar
- Ribbed Aluminum Leg
- O/LT (Rear Legs)
- PVC Welt
- Stacks 8 High